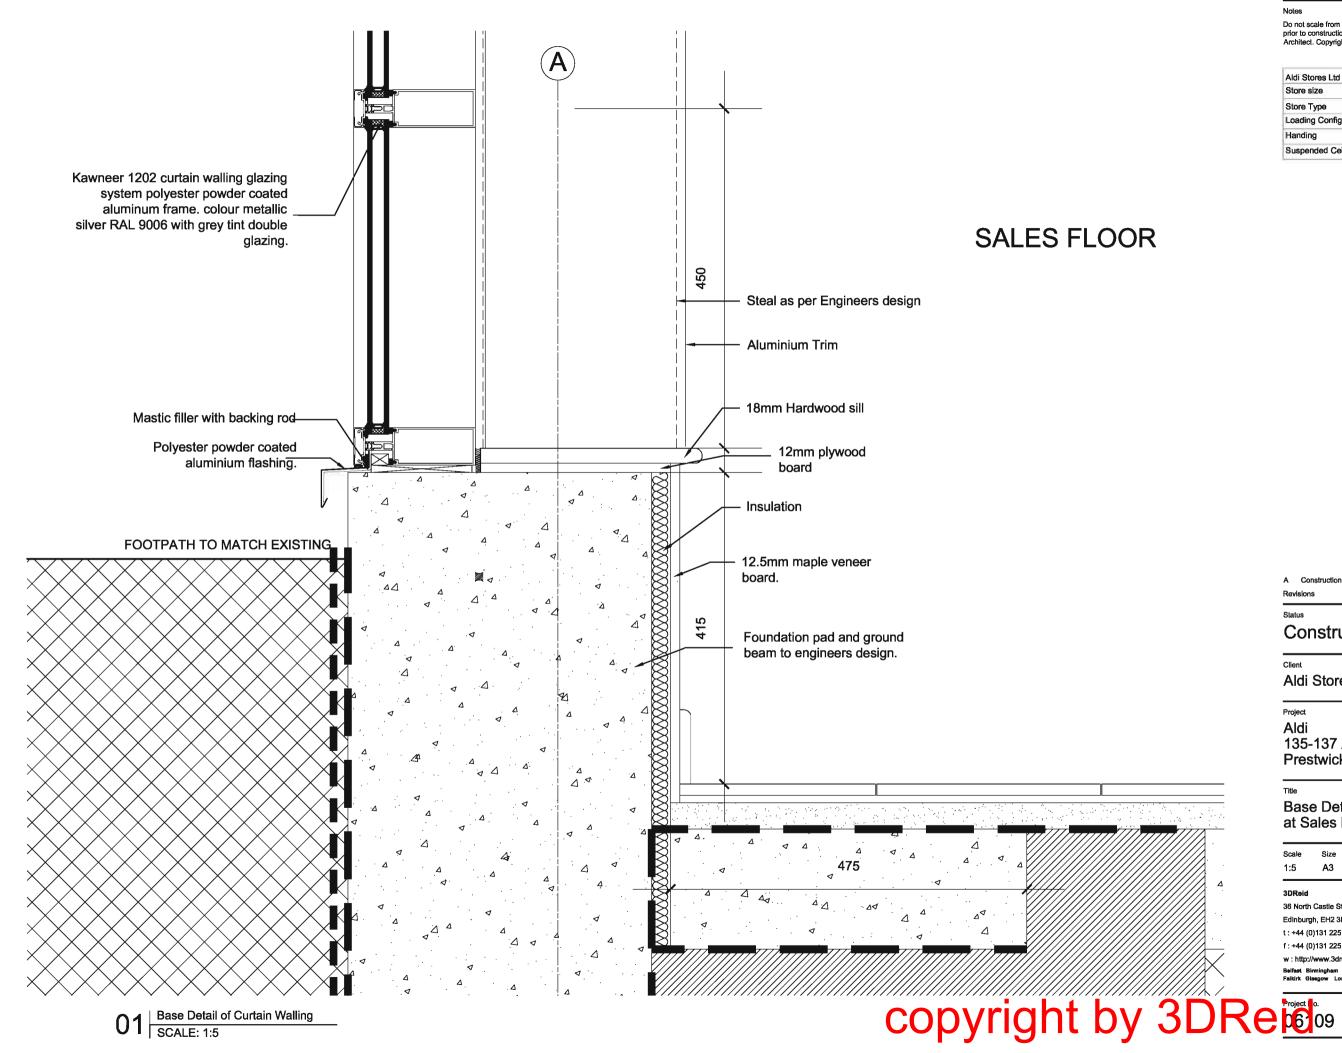

EXISTING FREEZER PIT INFILL DETAIL SCALE: 1:5

# copyright by 3DRe

### Notes

Do not scale from this drawing. All dimensions to be checked on site prior to construction and any discrepancies reported to the Architect. Copyright reserved.

| Aldi Stores Ltd   |       |      |         |      |         |    |
|-------------------|-------|------|---------|------|---------|----|
| Store size        | 805   | 850  | 900     | 995  | 1125    | Al |
| Store Type        | Blade | Fork | Split   | Flat | Special | A  |
| Loading Config.   | End   | Side | Reverse | Al   | 1-11    |    |
| Handing           | н     | RH   | X       |      | 1-11    |    |
| Suspended Ceiling | Yes   | ( No | A       |      | 1-11    |    |

AT

Status

# Construction

Client

Aldi Stores Ltd

## Project

Aldi 135-137 Ayr Road Prestwick

Title

t : +44 (0)131 225 4040

f : +44 (0)131 225 4747

Existing Freezer Pit Infill Detail

| Scale<br>1:5 | Size<br>A3 | <sup>Date</sup><br>13.06.08 | Drawn<br>AT | Checked<br>WJ |
|--------------|------------|-----------------------------|-------------|---------------|
| 3DReld       |            |                             |             |               |
| 36 North     | Castle Str | eet,                        |             |               |
| Edinburg     | gh, EH2 3B | N                           |             |               |

Drawing No.

(16)001 A