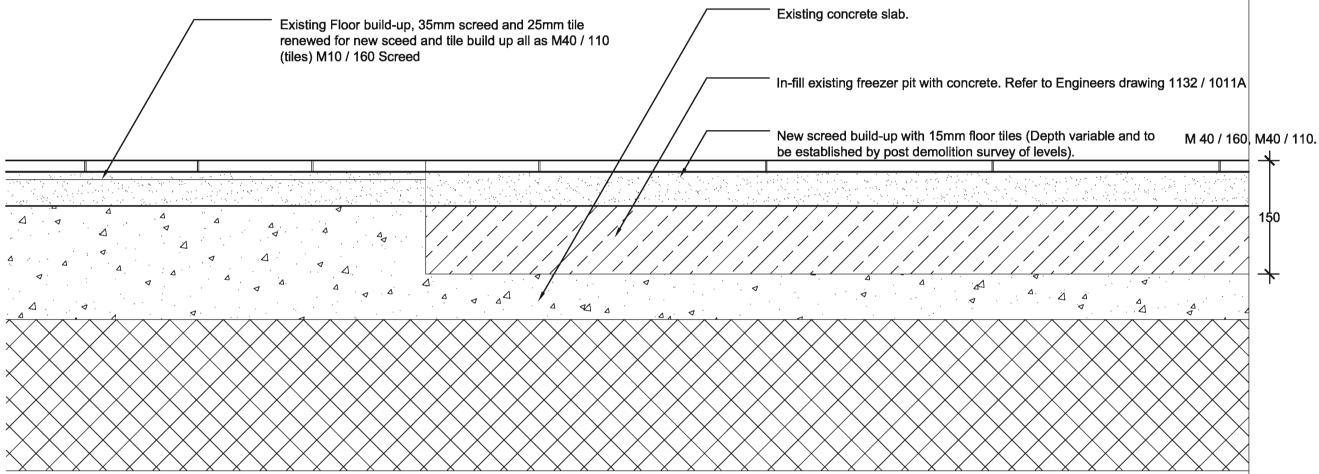

EXISTING FREEZER PIT INFILL DETAIL SCALE: 1:5

# copyright by 3DRe

### Notes

Do not scale from this drawing. All dimensions to be checked on site prior to construction and any discrepancies reported to the Architect. Copyright reserved.

| Aldi Stores Ltd   |       |      |         |      |         |    |
|-------------------|-------|------|---------|------|---------|----|
| Store size        | 805   | 850  | 900     | 995  | 1125    | Al |
| Store Type        | Blade | Fork | Split   | Flat | Special | A  |
| Loading Config.   | End   | Side | Reverse | Al   | 1-11    |    |
| Handing           | н     | RH   | X       |      | 1-11    |    |
| Suspended Ceiling | Yes   | ( No | A       |      | 1-11    |    |

AT

Status

# Construction

Client

Aldi Stores Ltd

## Project

Aldi 135-137 Ayr Road Prestwick

Title

t : +44 (0)131 225 4040

f : +44 (0)131 225 4747

Existing Freezer Pit Infill Detail

| Scale<br>1:5 | Size<br>A3 | <sup>Date</sup><br>13.06.08 | Drawn<br>AT | Checked<br>WJ |
|--------------|------------|-----------------------------|-------------|---------------|
| 3DReld       |            |                             |             |               |
| 36 North     | Castle Str | eet,                        |             |               |
| Edinburg     | gh, EH2 3B | N                           |             |               |

Drawing No.

(16)001 A