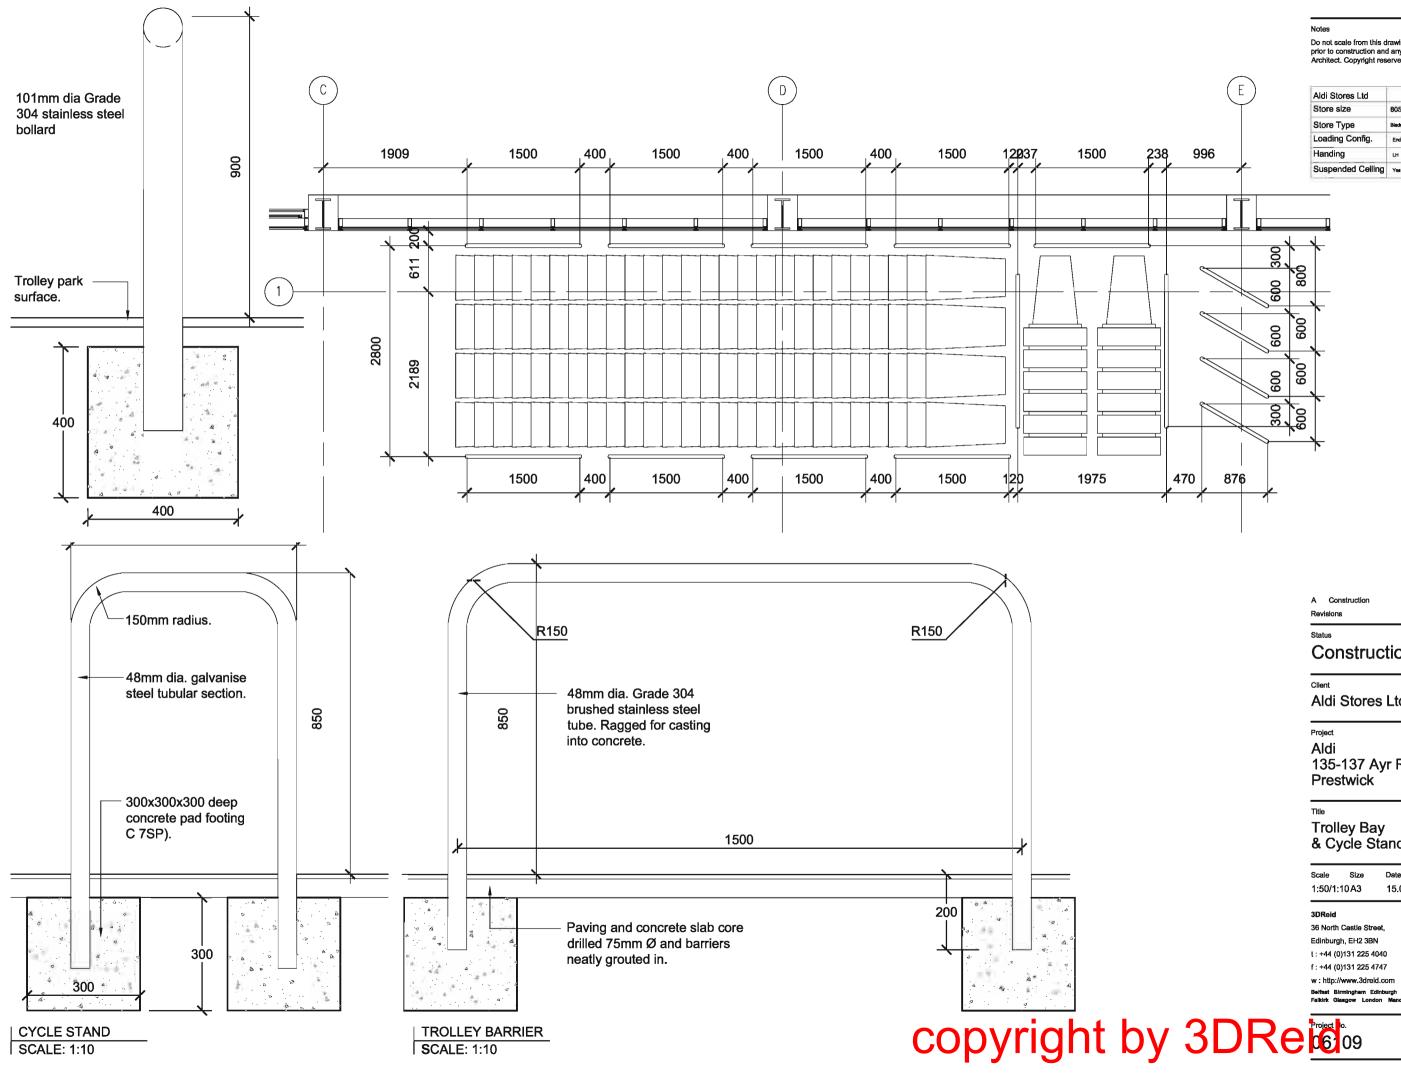

### Notes

Do not scale from this drawing. All dimensions to be checked on site prior to construction and any discrepancies reported to the Architect. Copyright reserved.

| Aldi Stores Ltd   |       |      |         |      |         |    |
|-------------------|-------|------|---------|------|---------|----|
| Store size        | 805   | 850  | 900     | 995  | 1125    | Al |
| Store Type        | Blade | Fork | Split   | Flat | Special | A  |
| Loading Config.   | End   | Side | Reverse | Al   | 1-11    |    |
| Handing           | н     | RH   | X       |      | 1-11    |    |
| Suspended Ceiling | Yes   | ( No | A       |      | 1-11    |    |

## Project

Aldi 135-137 Ayr Road Prestwick

Title

t : +44 (0)131 225 4040

f : +44 (0)131 225 4747

Existing Freezer Pit Infill Detail

| Scale<br>1:5 | Size<br>A3 | <sup>Date</sup><br>13.06.08 | Drawn<br>AT | Checked<br>WJ |
|--------------|------------|-----------------------------|-------------|---------------|
| 3DReld       |            |                             |             |               |
| 36 North     | Castle Str | eet,                        |             |               |
| Edinburg     | gh, EH2 3B | N                           |             |               |

Drawing No.

(16)001 A