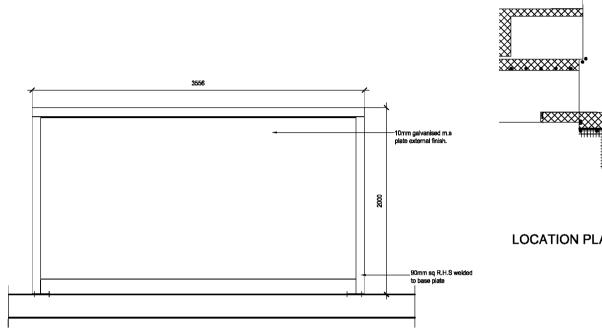

------|------|----|----|---|---------|---|-----|---------|---|----|--|
| Store size      | 900  | 11 | 25 |   | Special | X | AI  |         |   |    |  |
| Store Type      | a de | •  | ×1 |   | Split   |   | Гġ, | Special | X | Al |  |
| Loading Config. | End  | s  | *  | X | Roverse |   | A   |         |   |    |  |
| Handing         | Ξ    | R  | н  | X | Al      |   |     |         |   |    |  |



Maintain Existing Delivery Entrance



Construc

Status

Revisions

## Construction

<sup>Client</sup> Aldi Stores Ltd

Project Aldi 135-137 Ayr Road Prestwick

Title

## External Bollard Detail



# HINGE DETAIL 1:10 Copyright by 3DReid







Bolt Socket cast in

50 X 13mm MS. Plate hinge lug and brackets welded to frame & doors.

S.S.Washers be

















**FRONT ELEVATION 1:20** 



**REAR ELEVATION 1:20** 

LOCATION PLAN 1:200



Do not acaie from this drawing. All dimensions to be checked on alle prior to construction and any discrepancies reported to the Ambtent Complete mean and









BOLT DETAIL 1:10



5t

**SECTION B-E** 



| 3DReid<br>38 North Castle Street,<br>Edinburgh, EH2 3BN<br>1: +44 (0)131 225 4040<br>f: +44 (0)131 225 4747<br>v: http://www.3dreid.com<br>Betfast Bindegiven Editaburgh<br>Fattat Gisagoo Landon Renchagter | 3D<br>REID                    |
|--------------------------------------------------------------------------------------------------------------------------------------------------------------------------------------------------------------|-------------------------------|
| Project No.<br>06109