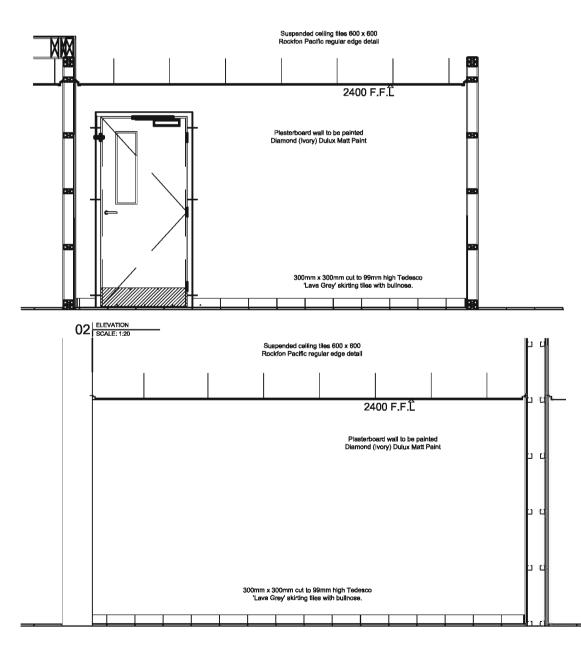

|                               |
| Scale Size Data<br>1:20 A1 10/06/08                                                                                                                                                                          | Drawn Checked<br>SM           |
| 30Raid<br>38 North Castle Street,<br>Edinburgh, EH2 39N<br>1: +44 (0)131 225 4040<br>1: +44 (0)131 226 4747<br>w: http://www.3dreid.com<br>Bridland Streighen Etablangh<br>Falldik Glagger Landon Marcharter | 3D<br>REID                    |
| Project No.<br>06109                                                                                                                                                                                         | Drawing No. Rev.<br>(42)005 B |



01 SCALE: 1:20







03 ELEVATION SCALE: 1:20

Notes Do not scale from this drawing. All dimensions to be che prior to construction and any discrepancies reported to t Ambient. Constitute reasons

Do not scale from this drawing. All dimensions to be checked on site prior is construction, and any discremencies reported to the Architect.

All dimensions to be checked on site by the contractor prior to co with the work.

Any discrepancy between the drawings and site dimensions should be brought to the attantion of the architect before work continues.

This drawing is to be read conjunction with all relevant structural, mechanics and electrical environment denations

All works shall be carried out in accordance with all the releve Standard specifications, codes of practice, Building Regulatio and the informa