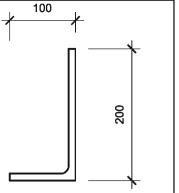

# Spine Wall

| Scale  | Size | Date     | Drawn | Checked |
|--------|------|----------|-------|---------|
| 1:50   | A3   | 09.07.08 | SM    |         |
| 3DReid |      |          |       |         |

36 North Castle Street, Edinburgh, EH2 3BN t : +44 (0)131 225 4040 f : +44 (0)131 225 4747

## Construction

Client

Aldi Stores Ltd

Project

Aldi 135-137 Ayr Road Prestwick

Title

**Proposed Wall Section** 

| Scale | Size | Date     | Drawn | Checked |
|-------|------|----------|-------|---------|
| 1:50  | A3   | 17.07.08 | SM    | AT      |