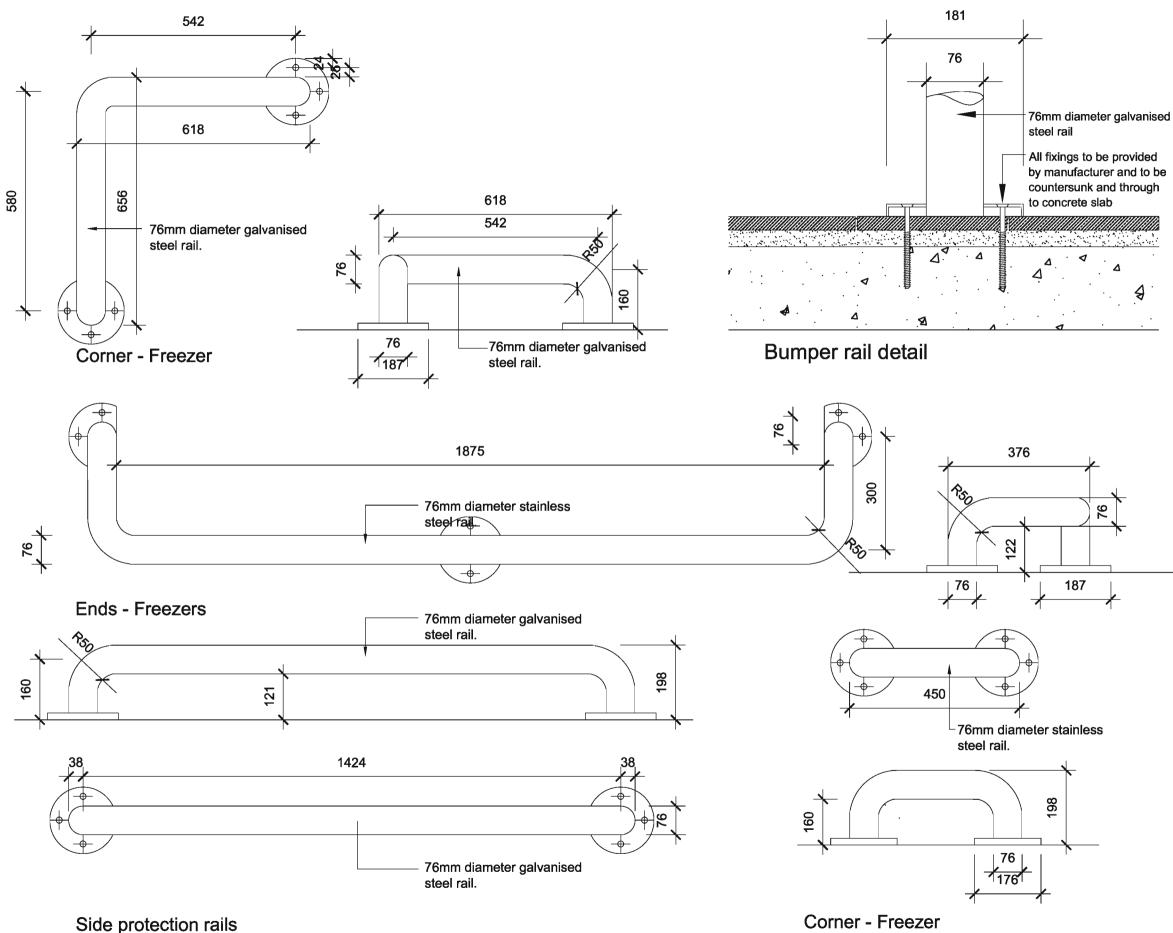

g.   | End   | Π | Side | X | Raveraa | AI   |         |      |
| Handing           | ш     | Π | RH   | X | AI      |      |         |      |
| Suspended Ceiling | Yes   | Х | No   |   | AL      |      |         |      |

A Construction

Status

## Construction

Client

Aldi Stores Ltd

Project Aldi 135-137 Ayr Road Prestwick

Title **Roof Details** Gridlines 6 & 7

| Scele              | Size         | Date     | Drawn | Checked |
|--------------------|--------------|----------|-------|---------|
| 1:5                | A3           | 18.07.08 | AT    | WJ      |
| 3DReid<br>36 North | n Castle Str | eet.     |       |         |

Edinburgh, EH2 3BN t : +44 (0)131 225 4040 f : +44 (0)131 225 4747 w : http://www.3dreid.com Belfast Birmingham Edinburgh Falkirk Giasgow London Manchest









copyright by 3DReichon

### Notes

Do not scale from this drawing. All dimensions to be checked on site prior to construction and any discrepancies reported to the Architect. Copyright reserved.

| Aldi Stores Ltd   |       |      |   |         |      | -       |   |    |
|-------------------|-------|------|---|---------|------|---------|---|----|
| Store size        | 805   | 850  |   | 900     | 995  | 1125    | X | Al |
| Store Type        | Biede | Fork |   | Split   | Flat | Special | X | AN |
| Loading Config.   | End   | Side | X | Reverse | AI   |         |   |    |
| Handing           | ы     | RH   | X | AI      |      |         |   |    |
| Suspended Ceiling | Yes ) | No   | n | AI      |      | -       | T |    |



A Construction

24.06.08 AW

Revisions

Status

## Construct