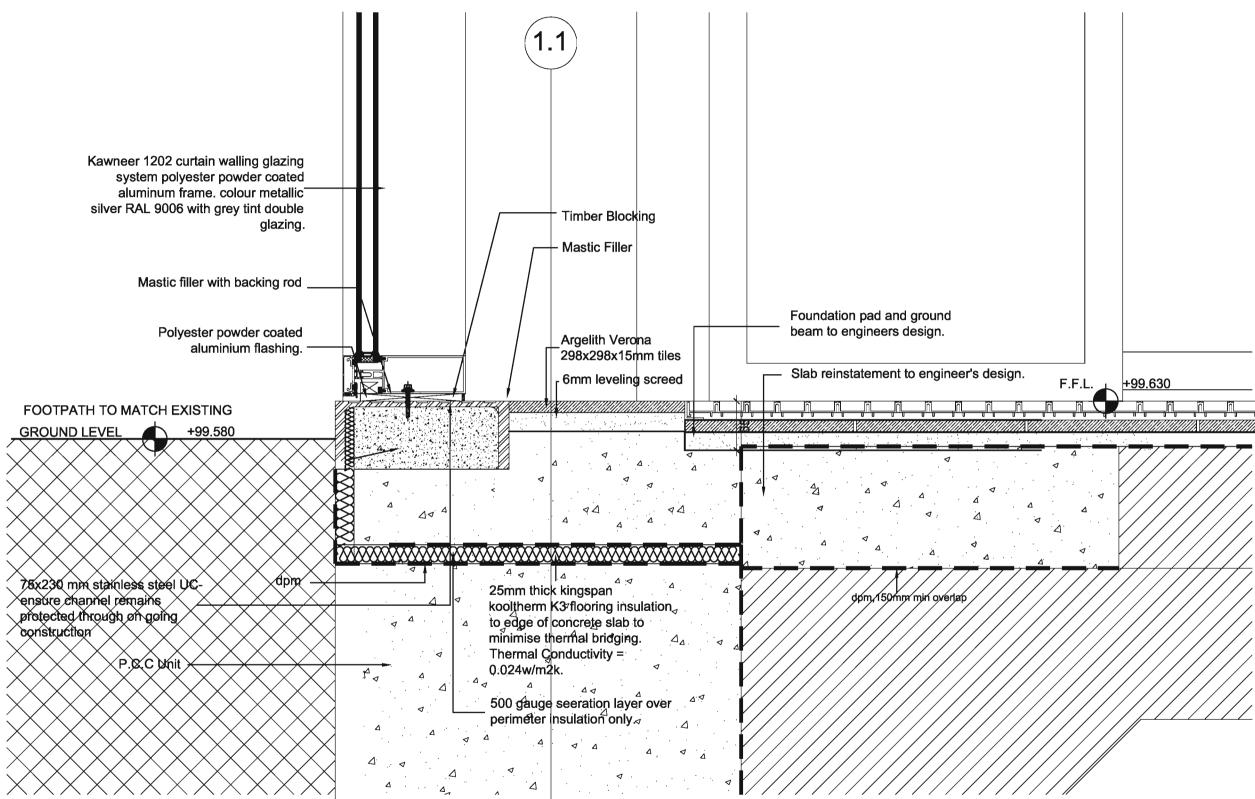

-Existing roof eba good. . New aluminium cope -Insulated vertical profile cladding system. To echleve a maximum U-value of 0.3W/(sq.mK). -Kawneer 1202 curtain walling system polyester powder coated aluminium frame. Colour-mealline eitwer, RAL 9008, To achieve a maximum U-value of 2.2W/(aq.mk).

-New foundation pad and ground beams to engineers design.

Over-render existing wall with new aluminum coping.

-New door opening, refer to Engineers drawings.

| D   | Dreadings ammanded | 17.07.08 | AT |
|-----|--------------------|----------|----|
| С   | Dook eree ammanded | 18.07.08 | AT |
| в   | Dook eres emmended | 15.07.08 | AT |
| Α.  | Construction       | 24.08.08 | AW |
| Α.  | Building Warrant   | 06.06.05 | AT |
| 11  | Information        | 14.04.08 | AT |
| Rev | laiona             |          |    |