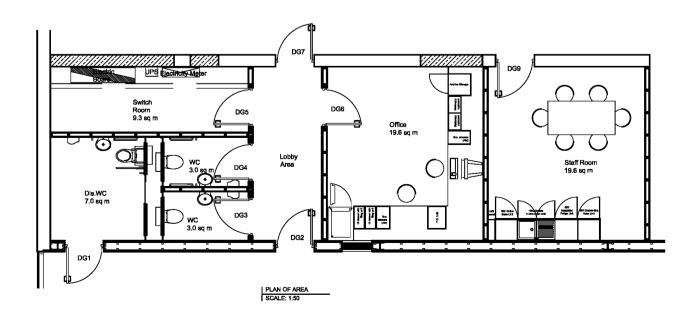

| Date<br>10/06/08            | Drawn Checked<br>SM           |
|---------------------------------------------------------|----------------------------------------------------------------------------------------|-----------------------------|-------------------------------|
| Edinbun<br>t:+44 ()<br>f:+44 ()<br>w:http:<br>Belfast B | h Castle Str<br>gh, EH2 3B<br>0)131 225 4<br>0)131 225 4<br>//www.3dre<br>linningham B | N<br>1040<br>1747<br>id.com | 3D<br>REID                    |
| Project I                                               |                                                                                        |                             | Drawing No. Rev.<br>(42)007 A |

06109











03 WEST ELEVATION



# copyright by 3DReid

Notes

Do not scale from this drawing. All dimensions to be check prior to construction and any discrepancies reported to the Architect. Copyright reserved.

Do not scale from this drawing. All dimensions to be checks construction, and any discrepancies reported to the Archite

All dimensions to be checked on site by the with the work.

Any discrepancy between the drawings and site dimensions a brought to the attention of the architect before work continues

This drawing is to be read conjunctio and electrical angineers drawings.

All works shall be carried out in accordance with all the relevant Standard specifications, codes of practice, Bullding Regulations and the information provided by this drawing.

Aldi Stores Ltd

| AIDI SUORES LLO |       |      |   |