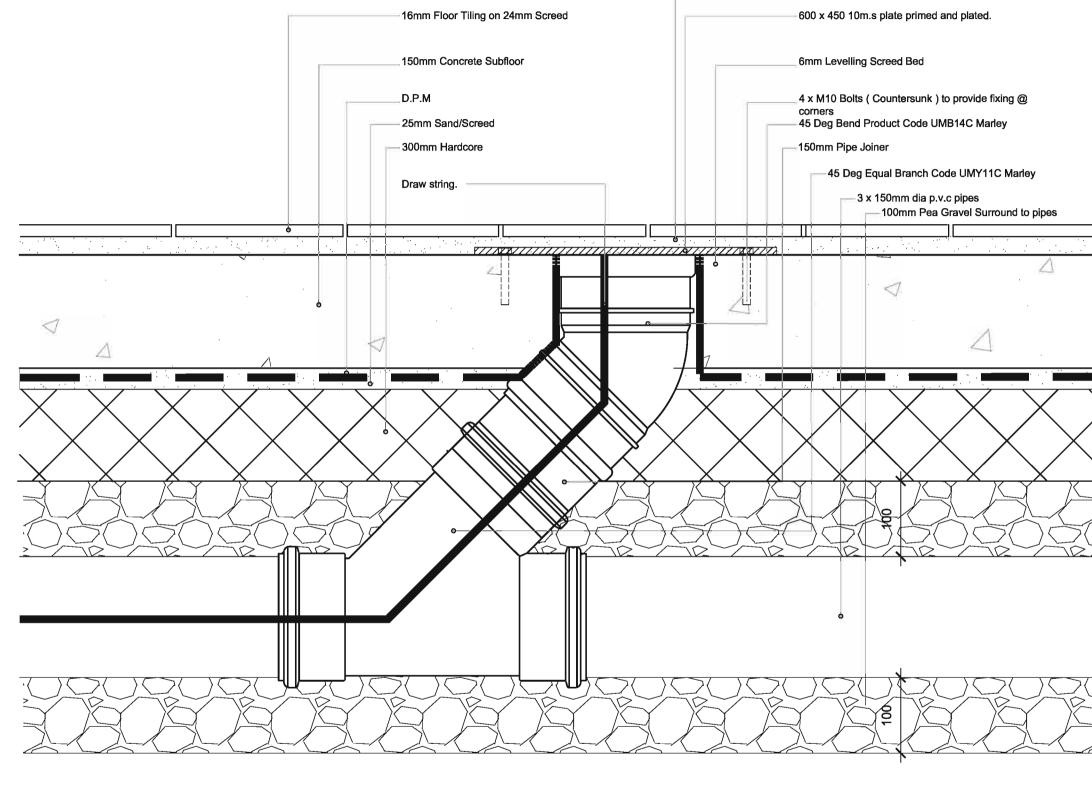

| Handing           | ы     | RH   | X        |      |         |    |
| Suspended Ceiling | Yee   | X No | N        |      |         | -  |

A Construction Revisions

Status

Construction

Client

Aldi Stores Ltd

Project

Aldi 135-137 Ayr Road Prestwick

## Title

**Cleaners Sink** Detail

| Scale  | Size | Date             | Drawn | Checked |
|--------|------|------------------|-------|---------|
| 1:20   | A3   | 1 <b>3/06/08</b> | SM    |         |
| 3DReid |      |                  |       |         |

36 North Castle Street, Edinburgh, EH2 3BN t : +44 (0)131 225 4040 f : +44 (0)131 225 4747 w : http://www.3dreid.com Belfast Birmingham Edinburgh Faikirk Glasgow London Mar



Rev.

Drawing No.

(52)002 A

24.06.08 AV



# copyright by 3DRe

14mm Tile Screed (Min 6mm Depth allowable)



### Notes

Do not scale from this drawing. All dimensions to be checked on site prior to construction and any discrepancies reported to the Architect. Copyright reserved.

| Aldi Stores Ltd   |       |    |      |   |         |      |         |    |    |
|-------------------|-------|----|------|---|---------|------|---------|----|----|
| Store size        | 805   | Π  | 850  |   | 900     | 995  | 1125    | X  | Al |
| Store Type        | Blada |    | Fork |   | Splitt  | Flat | Speciel | X  | AL |
| Loading Config.   | End   | 11 | Side | X | Reverse | - 14 |         |    |    |
| Handing           | ы     | IT | RH   | X | AL      |      |         |    |    |
| Suspended Ceiling | Yes   | M  | No   | Γ | AI      |      |         | tt |    |

A Construction

Status

## Construction

Cli