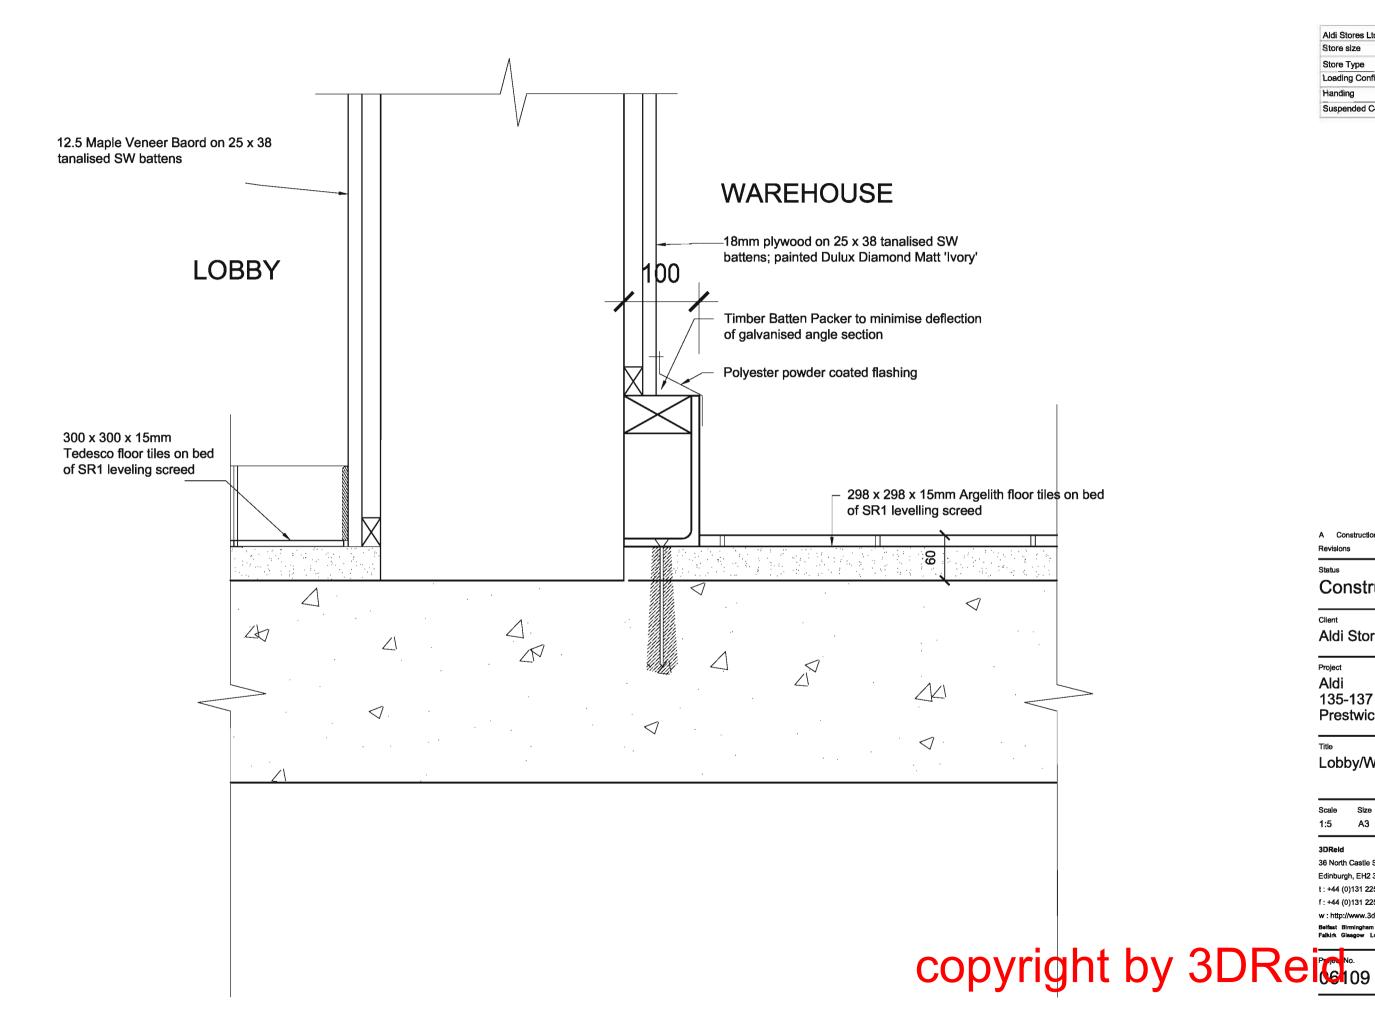

EXISTING FREEZER PIT INFILL DETAIL SCALE: 1:5

### Notes

Do not scale from this drawing. All dimensions to be checked on site prior to construction and any discrepancies reported to the Architect. Copyright reserved.

| Aldi Stores Ltd   |       |      |         |      |         |    |
|-------------------|-------|------|---------|------|---------|----|
| Store size        | 805   | 850  | 900     | 995  | 1125    | Al |
| Store Type        | Blade | Fork | Split   | Flat | Special | A  |
| Loading Config.   | End   | Side | Reverse | Al   | 1-11    |    |
| Handing           | н     | RH   | X       |      | 1-11    |    |
| Suspended Ceiling | Yes   | ( No | A       |      | 1-11    |    |

AT

Status

# Construction

Client

Aldi Stores Ltd

## Project

Aldi 135-137 Ayr Road Prestwick

Title

t : +44 (0)131 225 4040

f : +44 (0)131 225 4747

Existing Freezer Pit Infill Detail

| Scale<br>1:5 | Size<br>A3 | <sup>Date</sup><br>13.06.08 | Drawn<br>AT | Checked<br>WJ |
|--------------|------------|-----------------------------|-------------|---------------|
| 3DReld       |            |                             |             |               |
| 36 North     | Castle Str | eet,                        |             |               |
| Edinburg     | gh, EH2 3B | N                           |             |               |

Drawing No.

(16)001 A