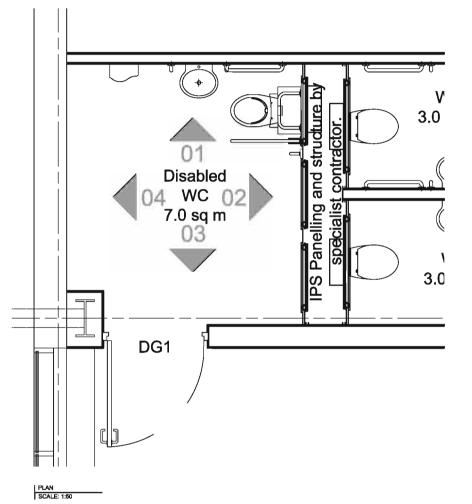

| Γ     |         |
| 36 North   | Castle Str                 | eet,                       |       |         |
| Edinburg   | gh, EH2 3B                 | N                          |       |         |
| t:+44 ((   | 0)131 225 4                | 1040                       |       |         |
| f:+44 ((   | )131 225 4                 | 1747                       |       | SLJ -   |
| w : http:/ | //www.3dre                 | id.com                     | DČ    | n       |
|            | irmingham E<br>lasgow Lond | dinburgh<br>Ion Manchester |       |         |
|            |                            |                            |       |         |

Drawing No.

(32)006 A

Rev.





Existing Structural Solfi

750

Ramovable IPS Laminatad Penel

ोङ

Removable IPS Laminated Panel





04 ELEVATION SCALE: 1:20

### Notes

Do not acale from this drawing. All dimensions to be prior to construction and any discrepancies reported Architect. Copyright reserved.

Do not scale from this drawing. All dimensions to be o construction, and any discrepancies recorded to the A

All dimensions to be checked on site by the with the work.

This drawing is to be read conjunction

works shall be carried out in accord with all the rendes of practice, Builds ti by this drawn

| Store size     900     1125     second X     Al     Image: Constraint of the second X     Al     Image: Constraint of the second X     Al     Image: Constraint of the second X     Al     Image: Constraint of the second X     Al     Image: Constraint of the second X     Al     Image: Constraint of the second X