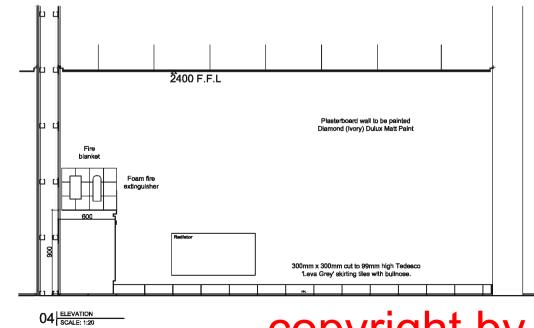

|                               |
| Scale Size Data<br>1:20 A1 10/06/08                                                                                                                                                                          | Drawn Checked<br>SM           |
| 30Raid<br>38 North Castle Street,<br>Edinburgh, EH2 39N<br>1: +44 (0)131 225 4040<br>1: +44 (0)131 226 4747<br>w: http://www.3dreid.com<br>Bridland Streighen Etablangh<br>Falldik Glagger Landon Marcharter | 3D<br>REID                    |
| Project No.<br>06109                                                                                                                                                                                         | Drawing No. Rev.<br>(42)005 B |



01 SCALE: 1:20







03 ELEVATION SCALE: 1:20

Notes Do not scale from this drawing. All dimensions to be che prior to construction and any discrepancies reported to t Ambient. Constitute reasons

Do not scale from this drawing. All dimensions to be checked on site prior is construction, and any discremencies reported to the Architect.

All dimensions to be checked on site by the contractor prior to co with the work.

Any discrepancy between the drawings and site dimensions should be brought to the attantion of the architect before work continues.

This drawing is to be read conjunction with all relevant structural, mechanics and electrical environment denations

All works shall be carried out in accordance with all the releve Standard specifications, codes of practice, Building Regulatio and the information