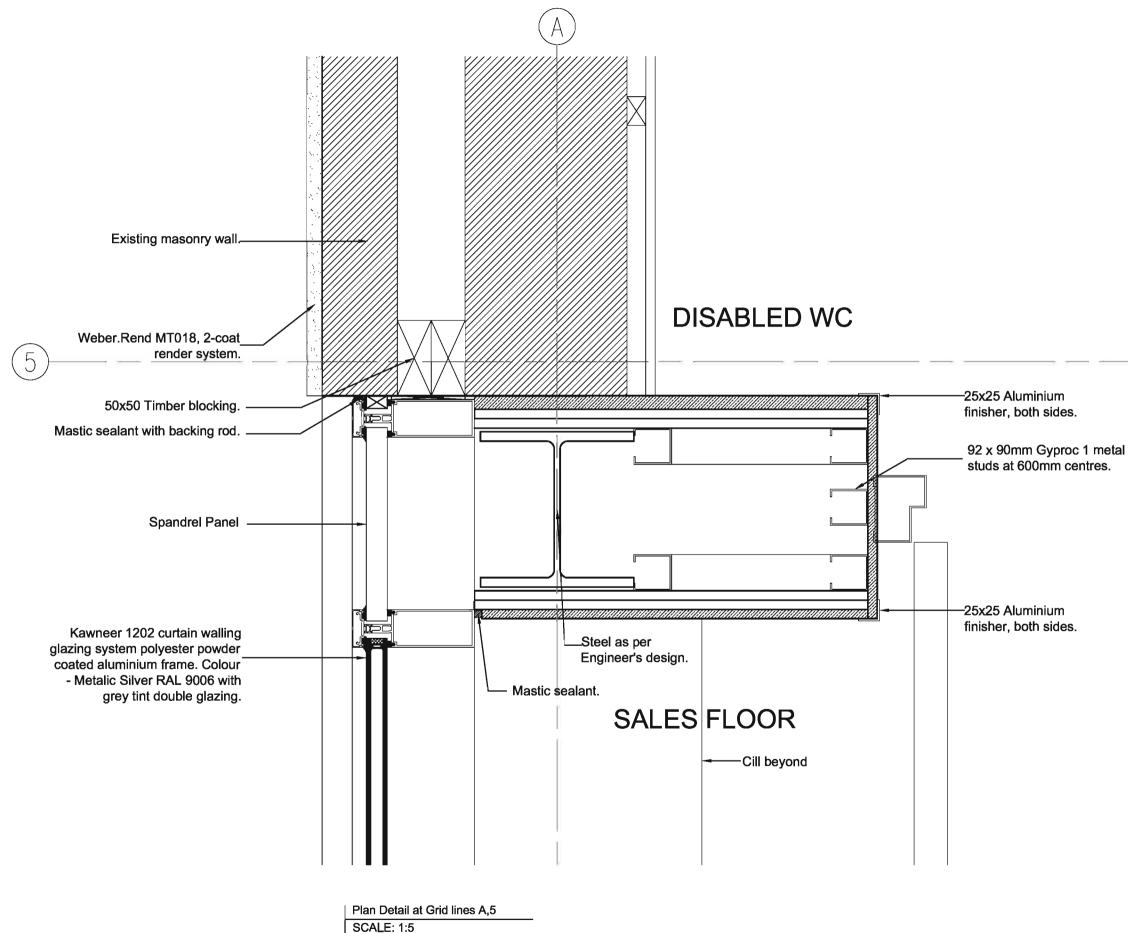

# Curtain walling Plan Detail (Grid A,5)

| Scale | Size | Date     | Drawn | Checked |
|-------|------|----------|-------|---------|
| 1:5   | A3   | 14.07.08 | SM    |         |

36 North Castle Street Edinburgh, EH2 3BN t : +44 (0)131 225 4040 f : +44 (0)131 225 4747 w : http://www.3dreid.com ham Edinb

Rev.

Drawing No.

(21)021 A

copyright by 3DRe