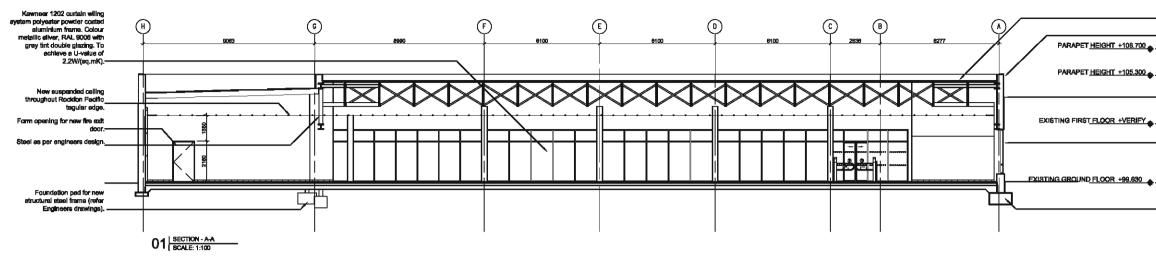

-Existing roof eba good. . New aluminium cope -Insulated vertical profile cladding system. To echleve a maximum U-value of 0.3W/(sq.mK). -Kawneer 1202 curtain walling system polyester powder coated aluminium frame. Colour-mealline eitwer, RAL 9008, To achieve a maximum U-value of 2.2W/(aq.mk).

-New foundation pad and ground beams to engineers design.

Over-render existing wall with new aluminum coping.

-New door opening, refer to Engineers drawings.

| D   | Dreadings ammanded | 17.07.08 | AT |
|-----|--------------------|----------|----|
| С   | Dook eree ammanded | 18.07.08 | AT |
| в   | Dook eres emmended | 15.07.08 | AT |
| Α.  | Construction       | 24.08.08 | AW |
| Α.  | Building Warrant   | 06.06.05 | AT |
| 11  | Information        | 14.04.08 | AT |
| Rev | laiona             |          |    |