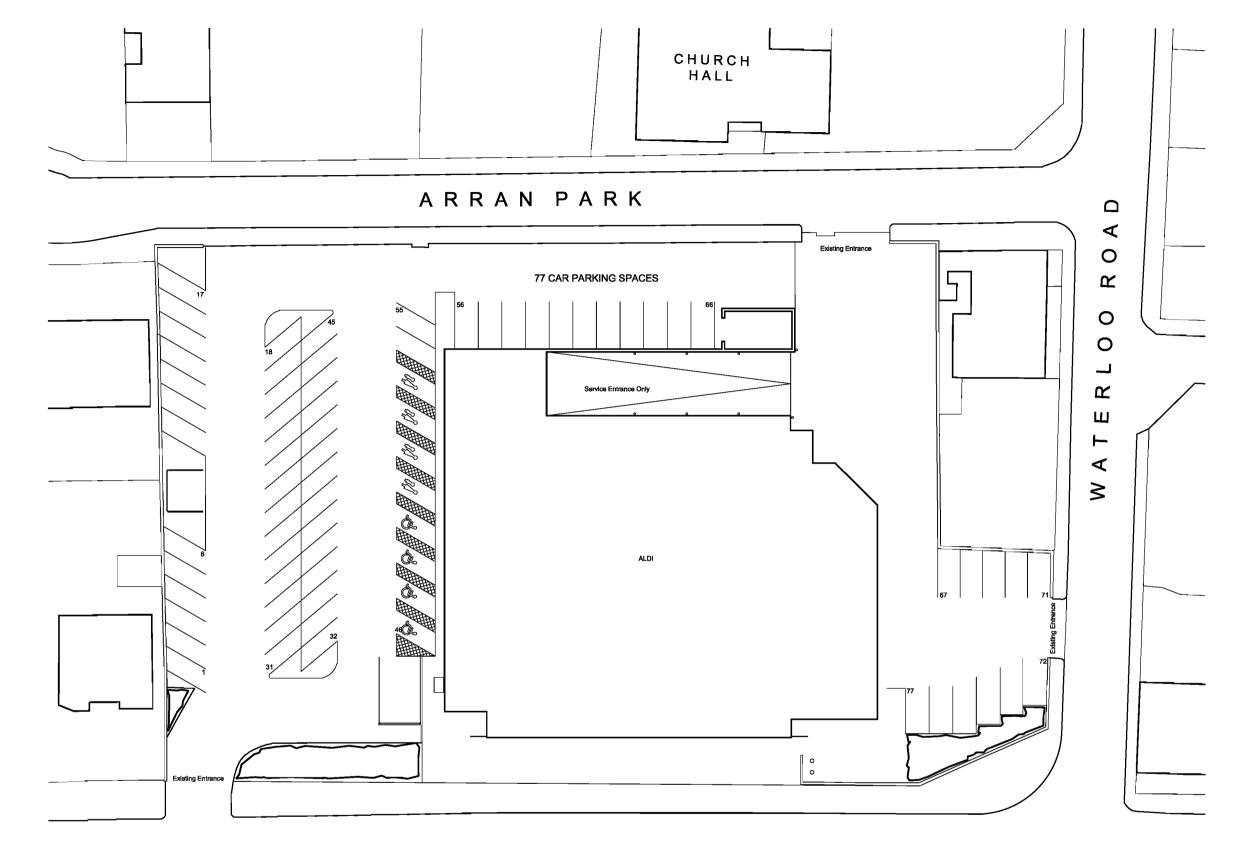

# 77 CAR PARKING SPACES

copyright by 3DReid

Notes

Do not scale from this drawing. All dimensions to be checked on site prior to construction and any discrepancies reported to the Architect. Copyright reserved.