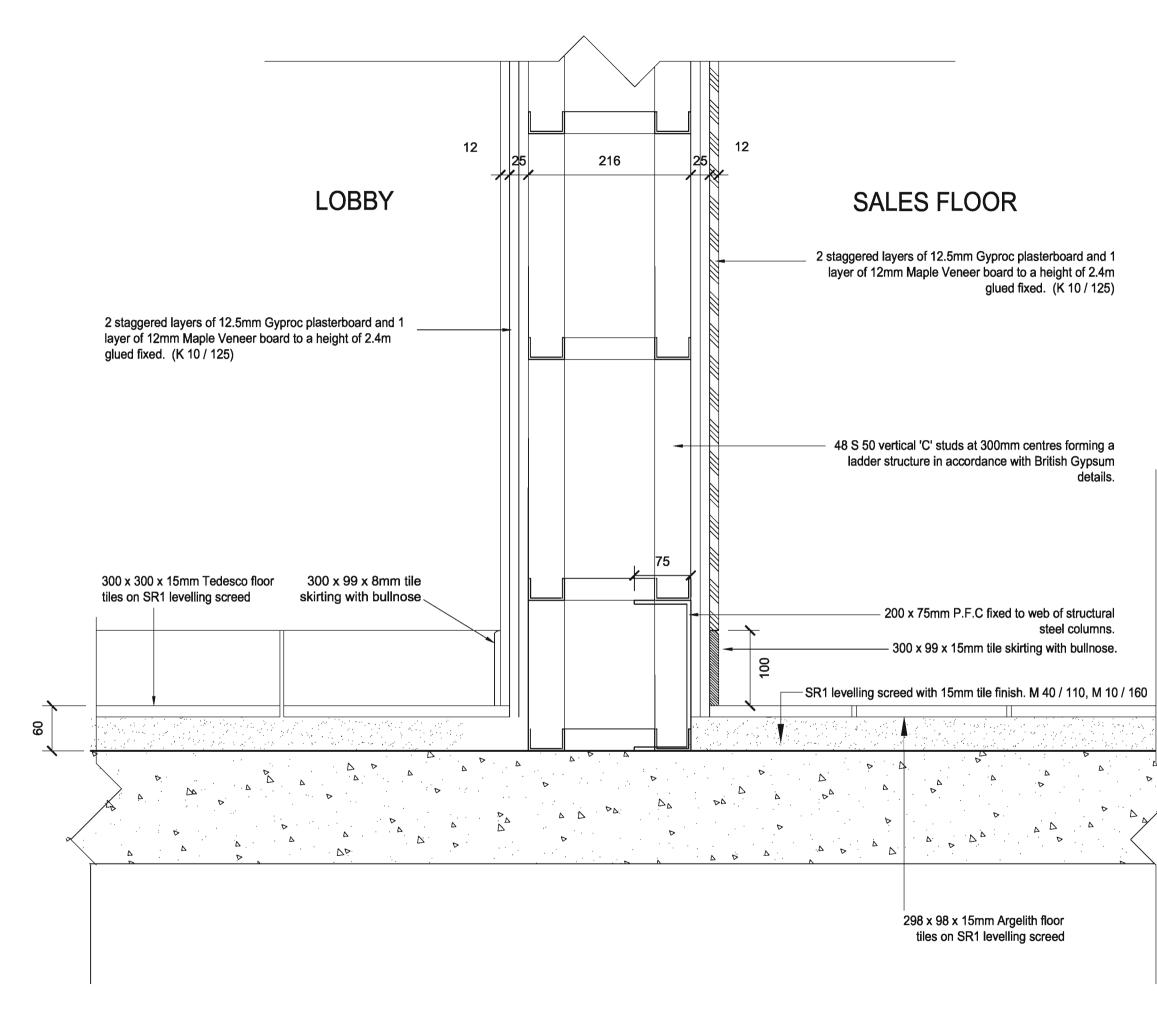

EXISTING FREEZER PIT INFILL DETAIL SCALE: 1:5

### Notes

Do not scale from this drawing. All dimensions to be checked on site prior to construction and any discrepancies reported to the Architect. Copyright reserved.

| Aldi Stores Ltd   |       |      |         |      |         |    |
|-------------------|-------|------|---------|------|---------|----|
| Store size        | 805   | 850  | 900     | 995  | 1125    | Al |
| Store Type        | Blade | Fork | Split   | Flat | Special | A  |
| Loading Config.   | End   | Side | Reverse | Al   | 1-11    |    |
| Handing           | н     | RH   | X       |      | 1-11    |    |
| Suspended Ceiling | Yes   | ( No | A       |      | 1-11    |    |

AT

Status

# Construction

Client

Aldi Stores Ltd

## Project

Aldi 135-137 Ayr Road Prestwick

Title

t : +44 (0)131 225 4040

f : +44 (0)131 225 4747

Existing Freezer Pit Infill Detail

| Scale<br>1:5 | Size<br>A3 | <sup>Date</sup><br>13.06.08 | Drawn<br>AT | Checked<br>WJ |
|--------------|------------|-----------------------------|-------------|---------------|
| 3DReld       |            |                             |             |               |
| 36 North     | Castle Str | eet,                        |             |               |
| Edinburg     | gh, EH2 3B | N                           |             |               |

Drawing No.

(16)001 A