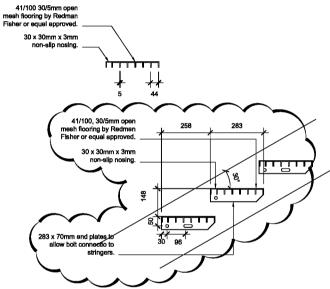

----------------|------------------|-------------|-------------|
| 3DReid                   |                            |                  |             |             |
|                          | I Castle Stra<br>h. EH2 3B |                  |             |             |
| -                        | ))131 225 4                |                  |             |             |
| f : +44 (0               | )131 225 4                 | 747              |             | 5D          |
| w:http:/                 | /www.3dre                  | id.com           | R R P       | חוי         |
| Selfast Bi<br>Falkirk Gi | inningham E<br>lasgow Lond | -                |             |             |





Rev.

Drawing No.

(22)025 A



03 STAIR SECTION





06 BASEPLATE PROFILE



1804

1806

4

\$

氧



04 SCALE: 1:10

## copyright by 3DReid

Notes

Do not scale from this drawing. All dimensions to be checked on site prior to construction and any discrepancies reported to the Architect. Copyright reserved.

Do not scale from this drawing. All dimensions to be checked

All dimensions to be checked on site by the contractor prior to with the work.

Any discrepancy between the drawings and site dime brought to the attention of the architect before work co

This drawing is to be read conjunction with all n and electrical engineers drawings.

All works shall be carried out in accordant ca with all the r

| Aldi Stores Ltd |       |   |      |   |         |   |      |         |   |   |  |
|-----------------|-------|---|------|---|---------|---|------|---------|---|---|--|
| Store size      |