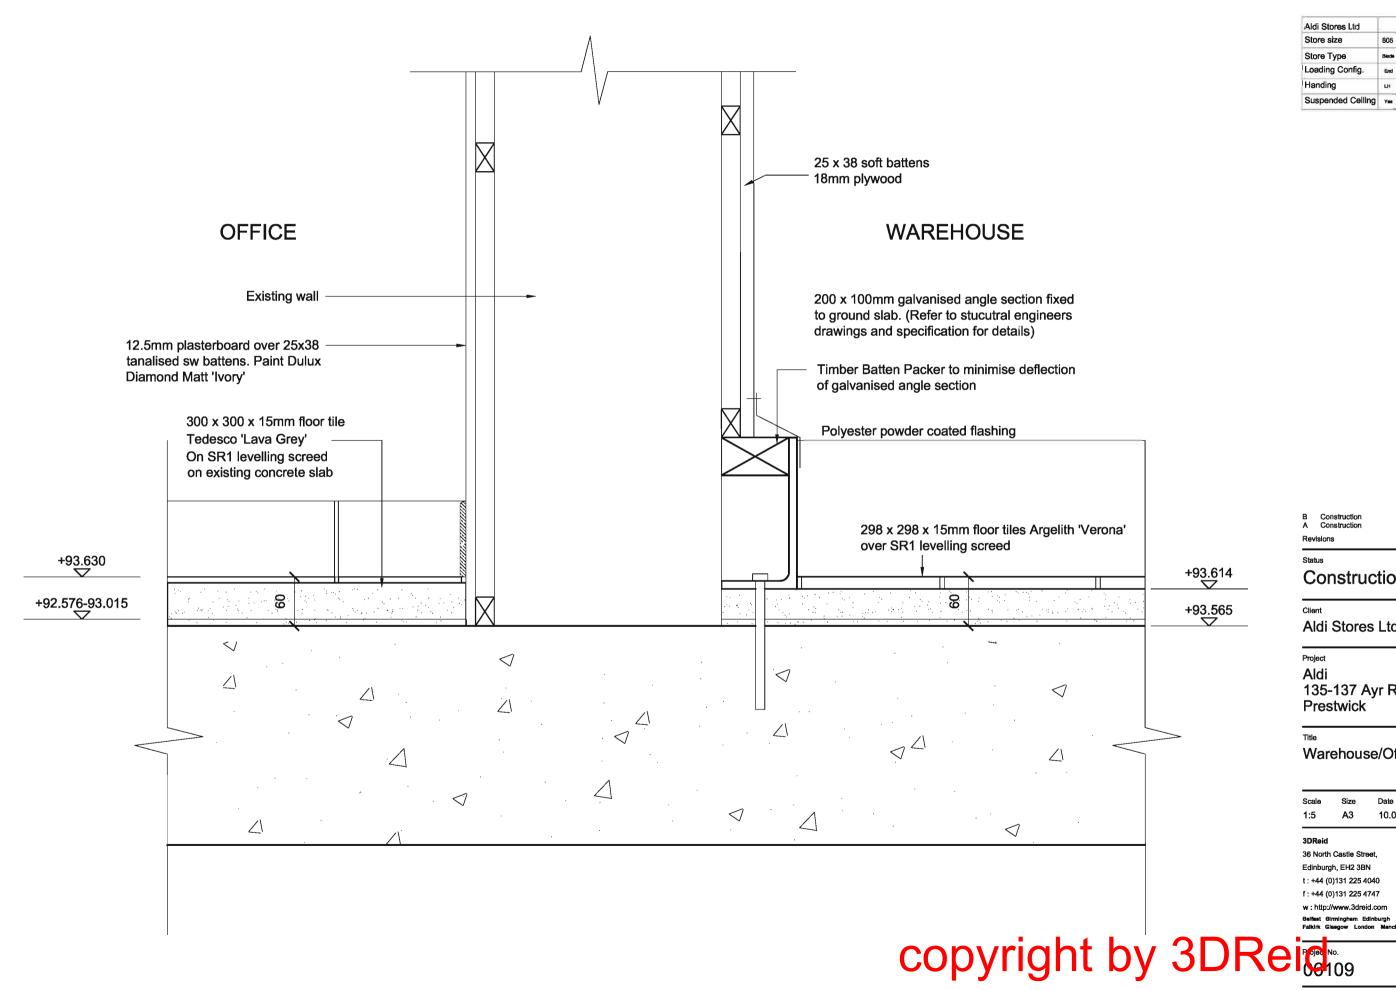

iles 'Lava Grey' over SR1 levelling Screed

+93.614

| 9 | 2 | .5 | 6 | 8- | 93 | 3. | 0 | 0 | 7 |  |
|---|---|----|---|----|----|----|---|---|---|--|
|   |   |    |   | _  |    |    |   |   |   |  |

| в   | Construction | 24.06.08 | AW |
|-----|--------------|----------|----|
| Α   | Construction | 16.06.08 | AW |
| Rev | visions      |          |    |

Status

## Construction

Client

Aldi Stores Ltd

### Project

Aldi 135-137 Ayr Road Prestwick

Title

### Warehouse/Meter Room base detail

| Scale | Size | Date     | Drawn | Checked |
|-------|------|----------|-------|---------|
| 1:5   | A3   | 10.06.08 | -     |         |

### 3DReid

36 North Castle Street, Edinburgh, EH2 3BN t : +44 (0)131 225 4040 f : +44 (0)131 225 4747 w : http://www.3dreid.com



Rev.

Drawing No.

(22)006 B



Do not scale from this drawing. All dimensions to be checked on site prior to construction and any discrepancies reported to the Architect. Copyright reserved.

| Aldi Stores Ltd   |       |      |   |       |      |         | 0 | _ |
|-------------------|-------|------|---|-------|------|---------|---|---|
| Store size        | 805   | 850  | Ц | 900   | 995  | 1125    | X | A |
| Store Type        | Biade | Fork | I | Split | Flat | Special | X | A |
| Loading Config.   | End   | Side | X | -     | A    |         |   |   |
| Handing           | ш     | RH   | X | A     |      |         |   |   |
| Suspended Ceiling | Yes   | No   | T | AL    |      |         | T | _ |

| в | Constructio |
|---|-------------|
| Α | Constructio |

24.06.08 16.06.08 AW SM

Revisions

Status

## Constructi