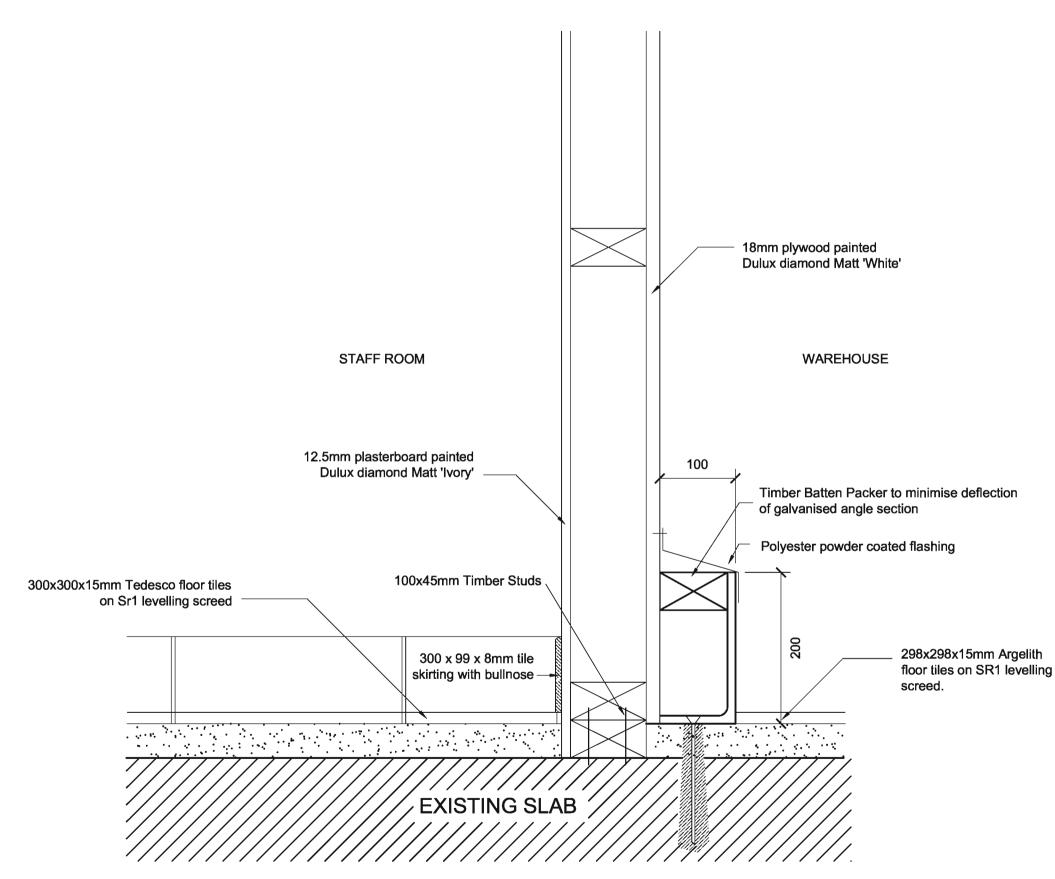

-Existing roof eba good. . New aluminium cope -Insulated vertical profile cladding system. To echleve a maximum U-value of 0.3W/(sq.mK). -Kawneer 1202 curtain walling system polyester powder coated aluminium frame. Colour-mealline eitwer, RAL 9008, To achieve a maximum U-value of 2.2W/(aq.mk).

-New foundation pad and ground beams to engineers design.

Over-render existing wall with new aluminum coping.

-New door opening, refer to Engineers drawings.

| D   | Dreadings ammanded | 17.07.08 | AT |
|-----|--------------------|----------|----|
| С   | Dook eree ammanded | 18.07.08 | AT |
| в   | Dook eres emmended | 15.07.08 | AT |
| Α.  | Construction       | 24.08.08 | AW |
| Α.  | Building Warrant   | 06.06.05 | AT |
| 11  | Information        | 14.04.08 | AT |
| Rev | laiona             |          |    |