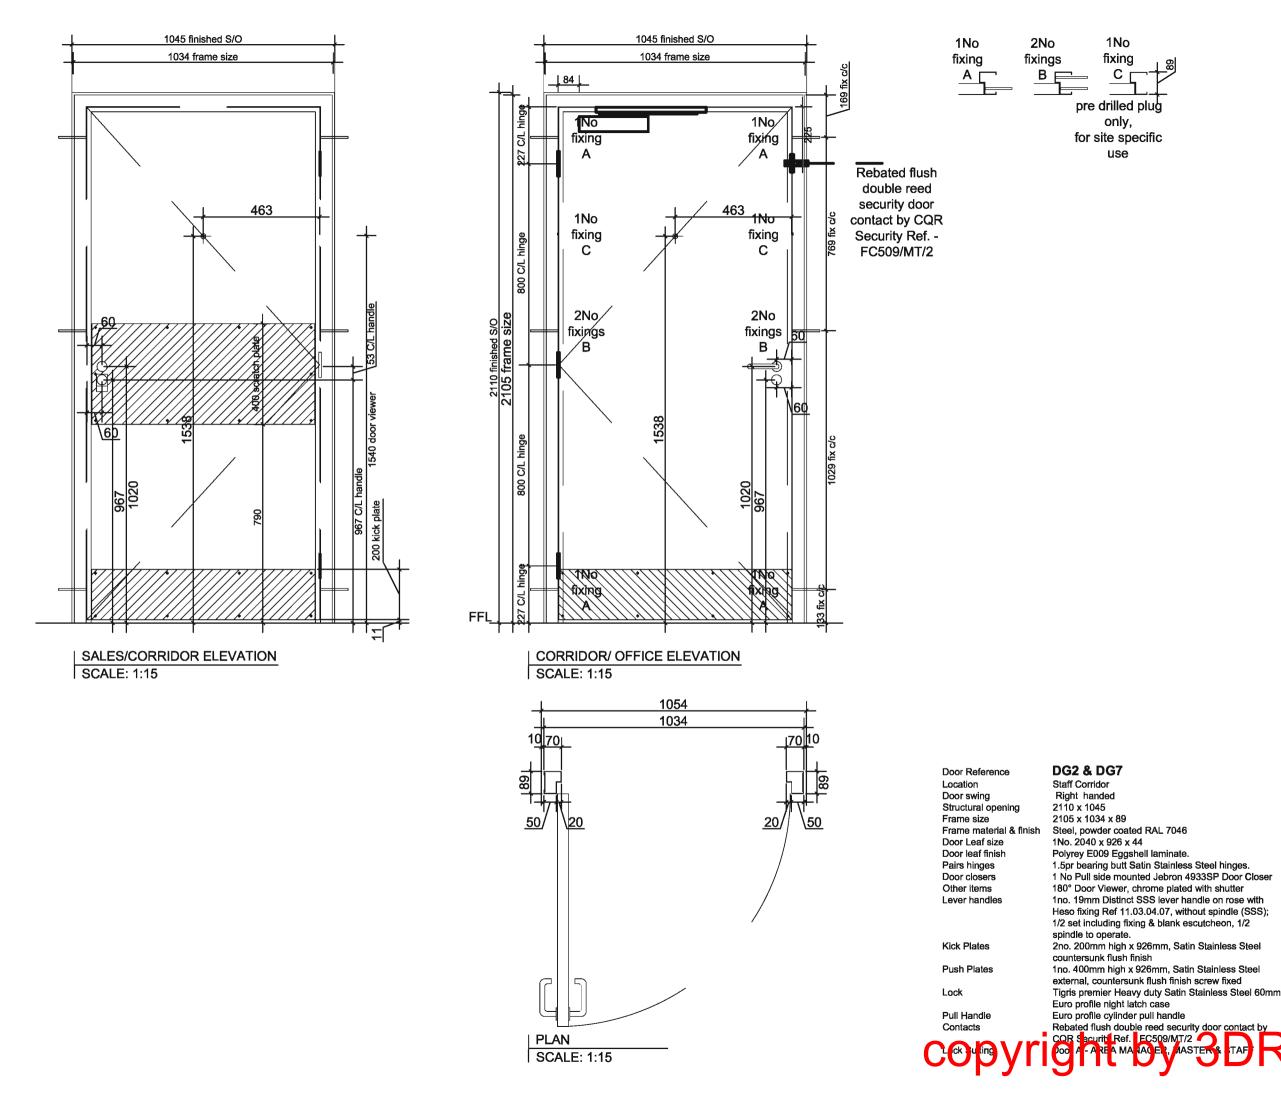

us

## Construction

Client

Aldi Stores Ltd

Project

Aldi 135-137 Ayr Road Prestwick

Title

## Internal Doors Staff Room

| Scale | Size | Date     | Drawn | Checked |
|-------|------|----------|-------|---------|
| 1:15  | A3   | 15.05.08 | AT    | WJ      |
|       |      |          |       |         |

3DReid 36 North Castle Street, Edinburgh, EH2 3BN t : +44 (0)131 225 4040 f : +44 (0)131 225 4747 w : http://www.3dreid.com Belfast Birmingham Edinburgh Falkirk Glasgow London Mencher



(32)003 A

Rev.

Drawing No.



1.5pr bearing Satin Stainless Steel butt hinges 1 No Pull side mounted Jebron 4933SP Door Closer 1pair 19mm Distinct SSS Lever handles 2no. 200mm high x 926mm, Satin Stainless Steel punte sunk lush finisb 10 LCCK 40 mm x 2.0mm x 5mm Lush and Safe y glass



24.06.08 AT



Do not scale from this drawing. All dimensions to be checked on site prior to construction and any discrepancies reported to the Architect. Copyright reserved.

| Aldi Stores Ltd   |       |   |      |   |         |      |         |    |
|-------------------|-------|---|------|---|---------|------|---------|----|
| Store size        | 805   | П | 850  |   | 900     | 995  | 1125    | A  |
| Store Type        | Bleck | 1 | Fork | 1 | Split   | Flat | Special | AI |
| Loading Config.   | End   | Π | Side | X | Reverse | AI   | - 1     |    |
| l-landing         | н     |   | RH   | X | A       |      | 1       |    |
| Suspended Ceiling | Yee   | X | No   | ſ | AL      |      |         |    |

| Α | Construction |  |
|---|--------------|--|
|   | folono       |  |

24.06.08 AT

## Status