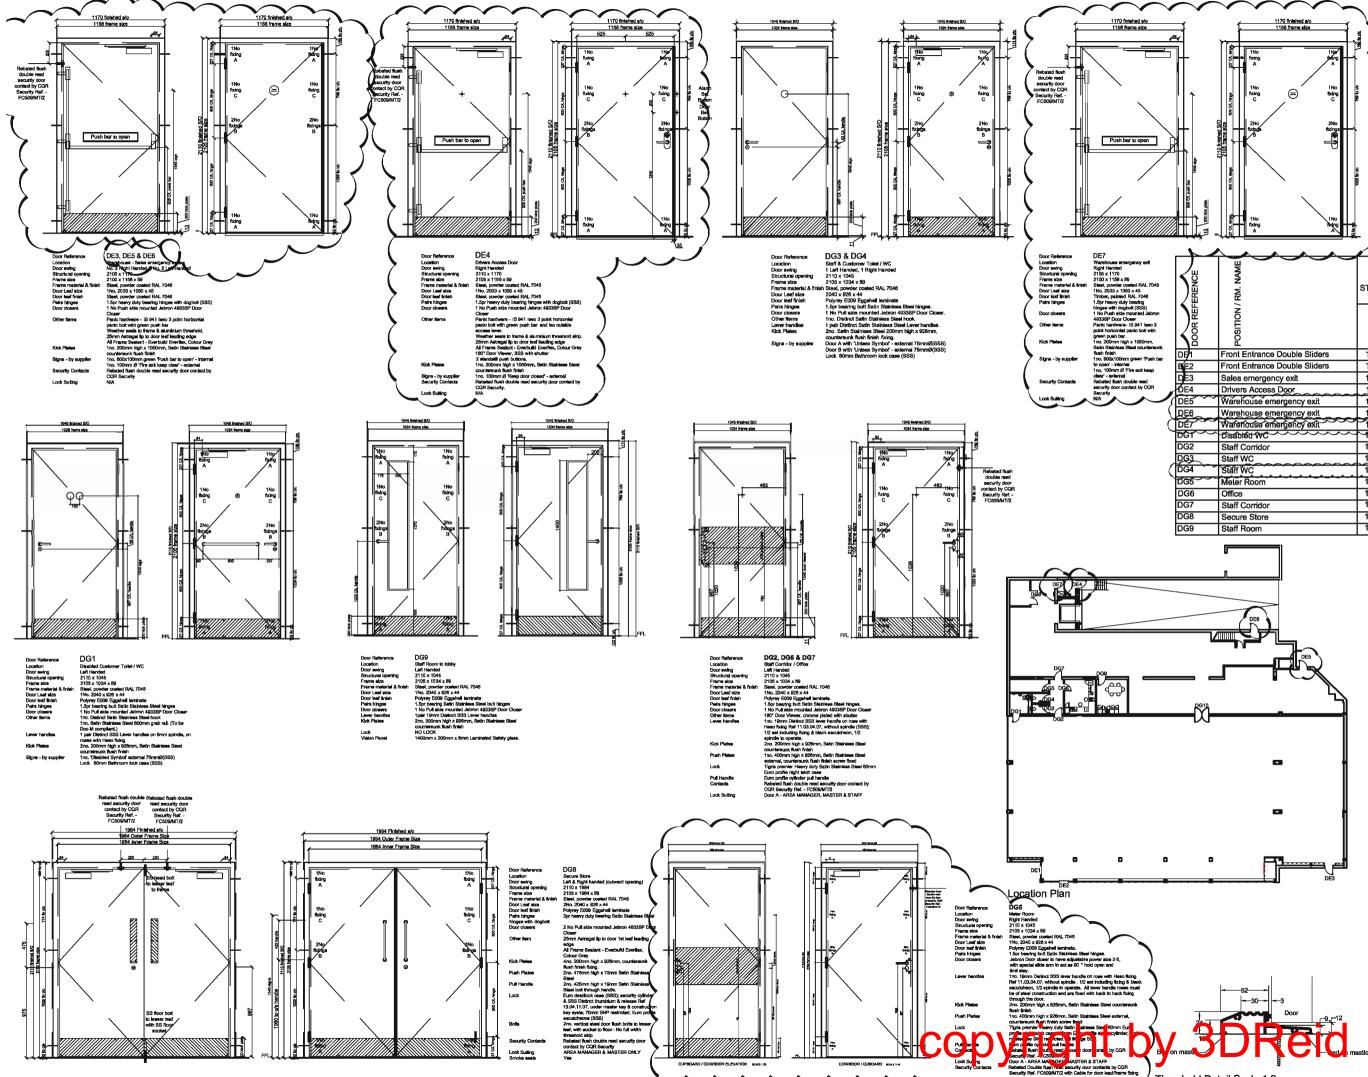

EXISTING FREEZER PIT INFILL DETAIL SCALE: 1:5

Drawing No. Rev. (21)007 C

External Door Jambs, DE3 SCALE: 1:5

## **External Door Jambs** DE3

| Scale  | Size | Date     | Drawn | Checked |
|--------|------|----------|-------|---------|
| 1:5    | A3   | 02.06.08 | AT    | WJ      |
| 3DReid |      |          |       |         |

### Title

**External Door Jambs** DE4

| Scale<br>1:5 | Size<br>A3 | Date<br>02.06.08 | Drawn | Checked<br>W.J |
|--------------|------------|------------------|-------|----------------|
| 1:5          | AJ         | 02.00.00         | AT    |                |
| 3DReid       |            |                  | r     |                |

## **External Sliding Door** Head and Jamb Details

| Scale | Size | Date     | Drawn | Checked |
|-------|------|----------|-------|---------|
| 1:10  | A3   | 23.06.08 | SM    |         |

## Over-Render **Coping Detail**

| Scale | Size | Date     | Drawn | Checked |
|-------|------|----------|-------|---------|
| 1:5   | A3   | 23.06.08 | AT    | WJ      |
|       |      |          |       |         |

LOCATION PLAN

# Spine Wall

| Scale  | Size | Date     | Drawn | Checked |
|--------|------|----------|-------|---------|
| 1:50   | A3   | 09.07.08 | SM    |         |
| 3DReid |      |          |       |         |

36 North Castle Street, Edinburgh, EH2 3BN t : +44 (0)131 225 4040 f : +44 (0)131 225 4747

18 PROPOSED WEST WALL SCALE: 1:50

LOCATION PLAN

| Α | Construction |
|---|--------------|

Status

## Wall Sections Proposed

| Scale | Size | Data     | Drawn | Checked |
|-------|------|----------|-------|---------|
| 1:20  | A3   | 18.07.08 | SM    |         |

3DReid 36 North Castle Street, Edinburgh, EH2 3BN t : +44 (0)131 225 4040 f : +44 (0)131 225 4747 w : http://www.3dreid.com Belfast Birmingham Edinburgh Falkirk Glasgow London Manchester

## Wall Sections **Proposed Spine Wall Section**

| Scale | Size | Date     | Drawn | Checked |
|-------|------|----------|-------|---------|
| 1:20  | A3   | 17.07.08 | SM    | AT      |

3DReid 36 North Castle Street Edinburgh, EH2 3BN t : +44 (0)131 225 4040 f : +44 (0)131 225 4747 w : http://www.3dreid.com igham Edinburgh

# Curtain walling Plan Detail (Grid A,5)

| Scale | Size | Date     | Drawn | Checked |
|-------|------|----------|-------|---------|
| 1:5   | A3   | 14.07.08 | SM    |         |

36 North Castle Street Edinburgh, EH2 3BN t : +44 (0)131 225 4040 f : +44 (0)131 225 4747 w : http://www.3dreid.com ham Edinb

## Plan Detail at Grid A,2 SCALE: 1:5

## Curtain walling Plan Detail (Grid A,2)

| Scale | Size | Date     | Drawn | Checked |
|-------|------|----------|-------|---------|
| 1:5   | A3   | 14.07.08 | SM    |         |

# Curtain walling Plan Detail (Grid D,E,F & G 1)

| Scale<br>1:5            | Size<br>A3 | Date<br>14.07.08 |  | Drawn<br>SM | Checked<br> |
|-------------------------|------------|------------------|--|-------------|-------------|
| 3DReid                  |            |                  |  |             |             |
| 36 North Castle Street, |            |                  |  |             |             |
| Edinburg                | gh, EH2 3B | N                |  |             |             |

t : +44 (0)131 225 4040 f : +44 (0)131 225 4747 w:http://www.3dreid.com Belfast Birmingham Edinburgh Falkirk Glasgow London Manchest

Rev.

Drawing No.

(21)024 A

Plan Detail at Grid Lines G,1 SCALE: 1:5

| A Construction<br>Revisions | <br>- |
|-----------------------------|-------|
| status<br>Construction      |       |
| client<br>Aldi Stores Ltd   |       |

Project Aldi 135-137 Ayr Road Prestwick

Title Curtain walling Plan Detail (Grid G,1)