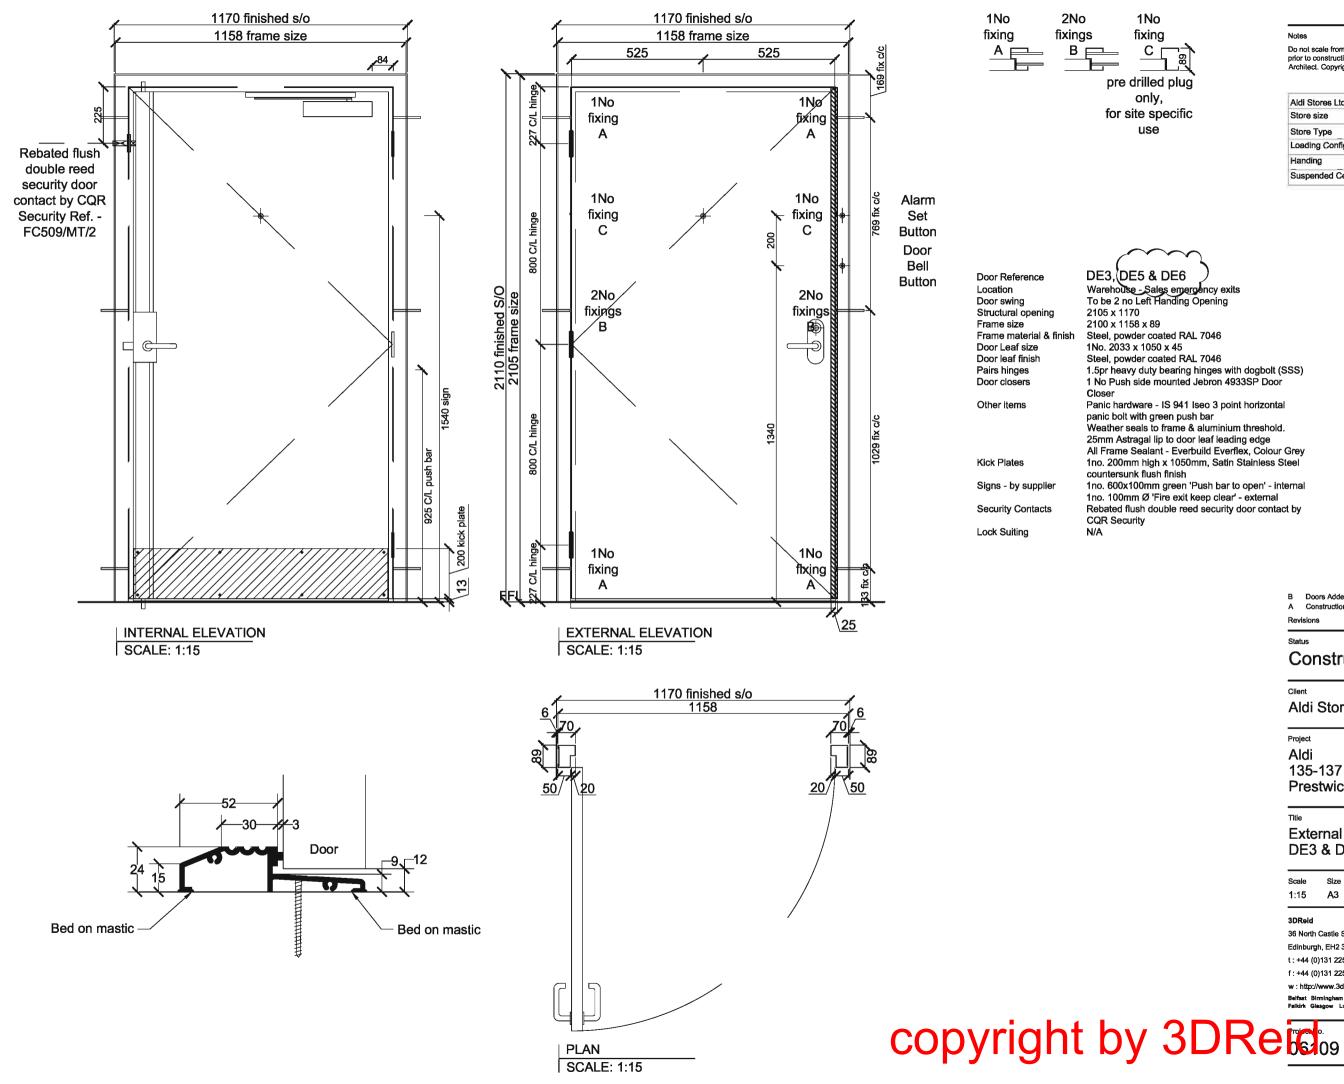

Drawing No. Rev. (21)007 C

External Door Jambs, DE3 SCALE: 1:5

## **External Door Jambs** DE3

| Scale  | Size | Date     | Drawn | Checked |
|--------|------|----------|-------|---------|
| 1:5    | A3   | 02.06.08 | AT    | WJ      |
| 3DReid |      |          |       |         |