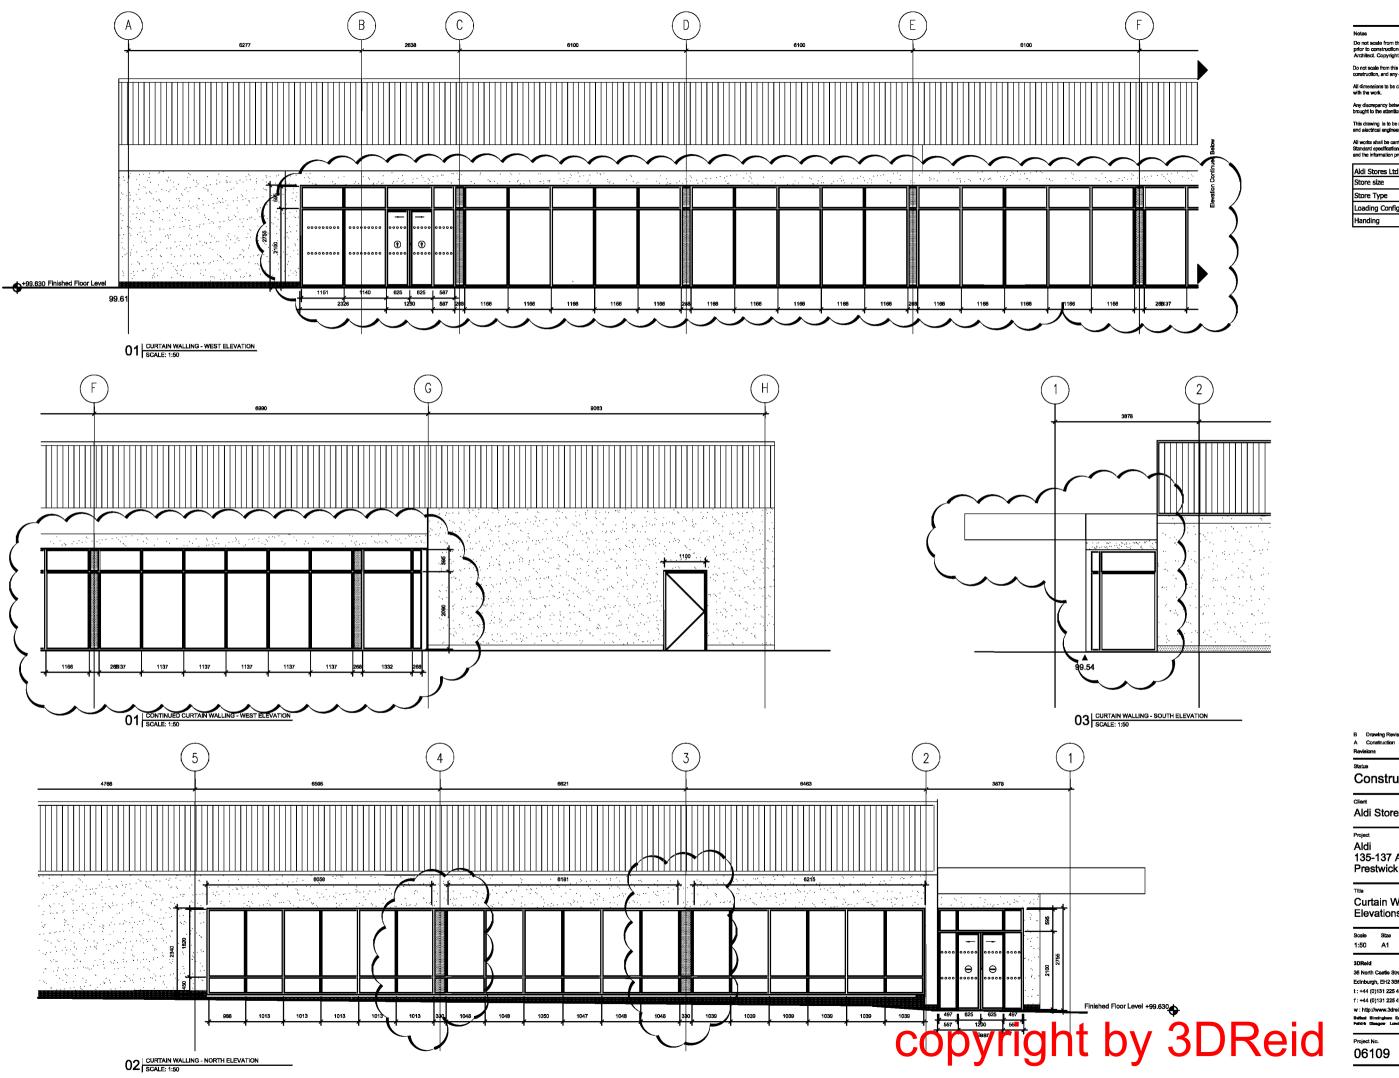

## **Building Warrant**

Client Aldi Stores Ltd

Project Aldi 135-137 Ayr Road Prestwick

Title Proposed Elevation

| Scale<br>1:100                                                     | Size<br>A1                                                                                  | Date<br>                  | Drawn<br>AT         | Checked<br>WJ   |
|--------------------------------------------------------------------|---------------------------------------------------------------------------------------------|---------------------------|---------------------|-----------------|
| Edinburg<br>t : +44 (0)<br>f : +44 (0)<br>w : http://<br>Beihat Bh | Castle Shr<br>h, EH2 3Bi<br>)131 225 4<br>)131 225 4<br>)131 225 4<br>mmw.3drei<br>mighes E | N<br>040<br>747<br>id.aom | 3<br>RE             | D               |
| Project N                                                          |                                                                                             |                           | Drewing No. (2-)003 | <sup>Rev.</sup> |

-Existing roof eba good. . New aluminium cope -Insulated vertical profile cladding system. To echleve a maximum U-value of 0.3W/(sq.mK). -Kawneer 1202 curtain walling system polyester powder coated aluminium frame. Colour-mealline eitwer, RAL 9008, To achieve a maximum U-value of 2.2W/(aq.mk).

-New foundation pad and ground beams to engineers design.

Over-render existing wall with new aluminum coping.

-New door opening, refer to Engineers drawings.

| D   | Dreadings ammanded | 17.07.08 | AT |
|-----|--------------------|----------|----|
| С   | Dook eree ammanded | 18.07.08 | AT |
| в   | Dook eres emmended | 15.07.08 | AT |
| Α.  | Construction       | 24.08.08 | AW |
| Α.  | Building Warrant   | 06.06.05 | AT |
| 11  | Information        | 14.04.08 | AT |
| Rev | laiona             |          |    |