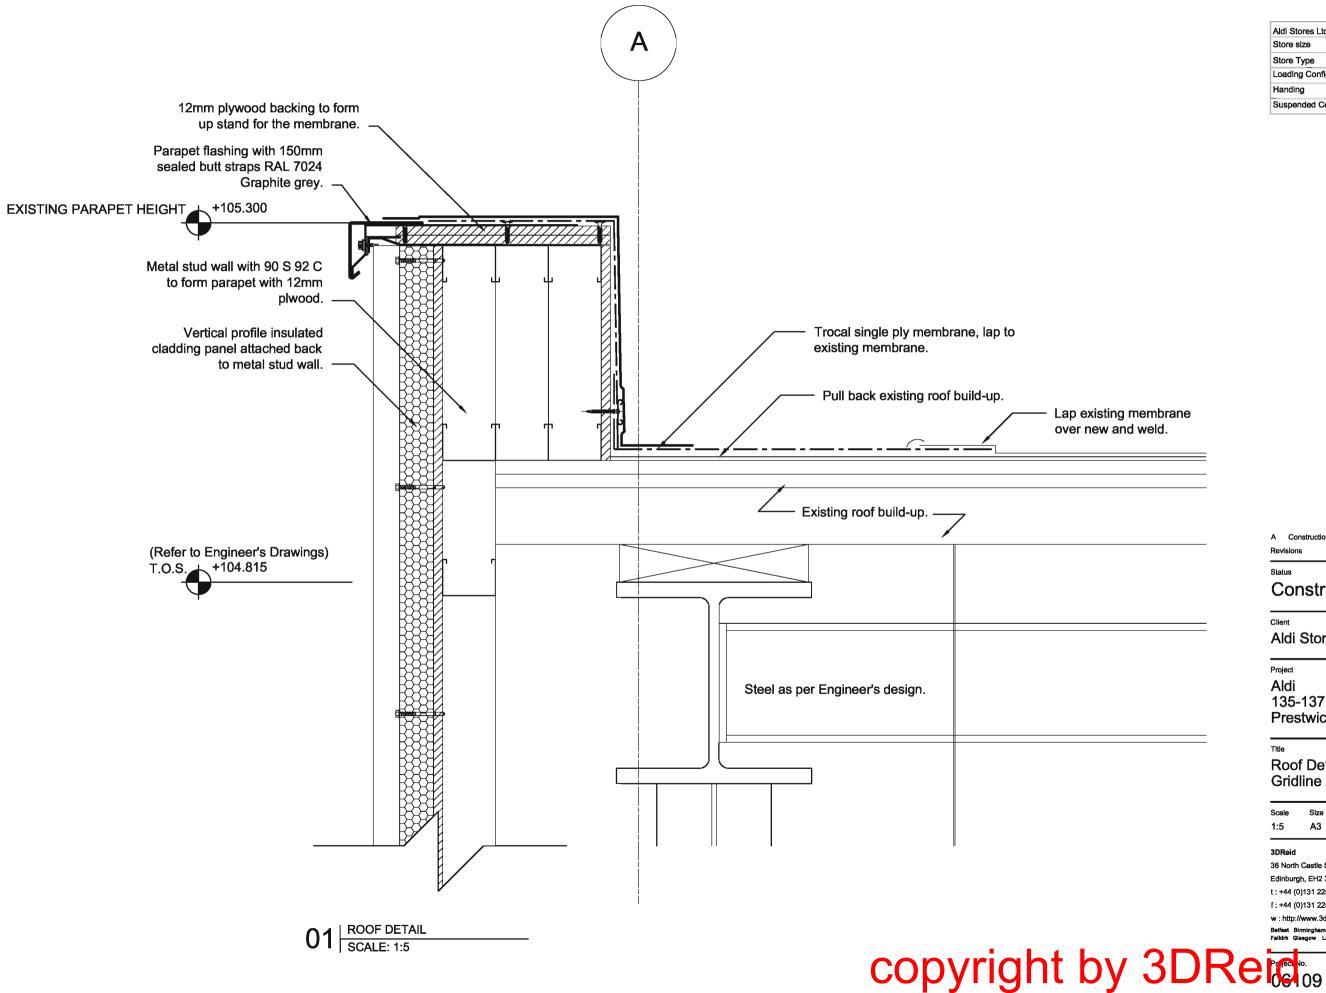

-Existing roof eba good. . New aluminium cope -Insulated vertical profile cladding system. To echleve a maximum U-value of 0.3W/(sq.mK). -Kawneer 1202 curtain walling system polyester powder coated aluminium frame. Colour-mealline eitwer, RAL 9008, To achieve a maximum U-value of 2.2W/(aq.mk).

-New foundation pad and ground beams to engineers design.

Over-render existing wall with new aluminum coping.

-New door opening, refer to Engineers drawings.

| D   | Dreadings ammanded | 17.07.08 | AT |
|-----|--------------------|----------|----|
| С   | Dook eree ammanded | 18.07.08 | AT |
| в   | Dook eres emmended | 15.07.08 | AT |
| Α.  | Construction       | 24.08.08 | AW |
| Α.  | Building Warrant   | 06.06.05 | AT |
| 11  | Information        | 14.04.08 | AT |
| Rev | laiona             |          |    |