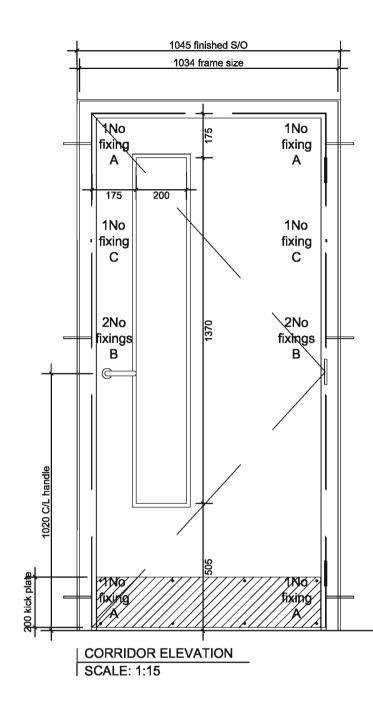

## **External Door Jambs** DE3

| Scale  | Size | Date     | Drawn | Checked |
|--------|------|----------|-------|---------|
| 1:5    | A3   | 02.06.08 | AT    | WJ      |
| 3DReid |      |          |       |         |