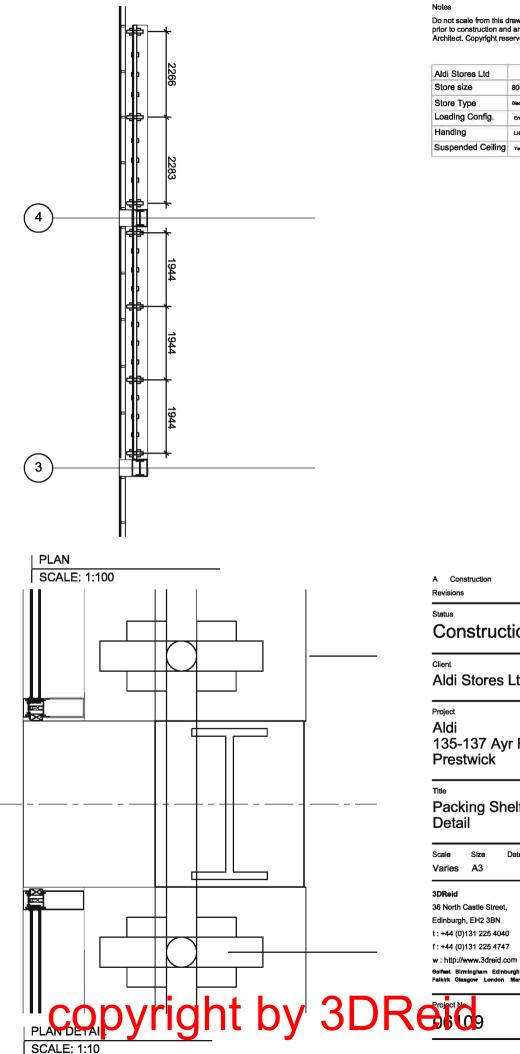

|                             | Drawing No. | Rev.<br>2 A   |



Signage location elevation - 1:50

Signage detail - 1:50 copyright by 3DRe

### Notes

Do not scale from this drawing. All dimensions to be checked on site prior to construction and any discrepancies reported to the Architect. Copyright reserved.

Constructio Α

## Status

## Construction

Client

Aldi Stores Ltd

## Project

Fit - out Ayr Road Prestwick

Title

**Signage Details** 

| Scale | Size | Date     | Drawn | Checked |
|-------|------|----------|-------|---------|
| 1:50  | A3   | 17/06/08 | SM    |         |

## 3DRei

36 North Castle Street Edinburgh, EH2 3BN t : +44 (0)131 225 4040 f : +44 (0)131 225 4747 w : http://www.3dreid.com

Belfaet Birmingham Edinburgh Faikirk Glaegow London Manc



16.07.08 AT







Do not scale from this drawing. All dimensions to be checked on site prior to construction and any discrepancies reported to the Architect. Copyright reserved.

| Aldi Stores Ltd   |       |    |      |   |         |      |         |   |    |
|-------------------|-------|----|------|---|---------|------|---------|---|----|
| Store size        | 805   |    | 850  |   | 900     | 995  | 1125    |   | A  |
| Store Type        | Binde | 1  | Fork |   | Split   | Flet | Special | ( | Al |
| Loading Config.   | End   | 11 | Side | X | Reverse | AI   |         | T |    |
| Handing           | ы     | Ħ  | RH   | X | Al      |      |         | T |    |
| Suspended Ceiling | Yee   | X  | No   | ſ | Al      |      |         | t |    |

## Construction

Aldi Stores Ltd

135-137 Ayr Road Prestwick