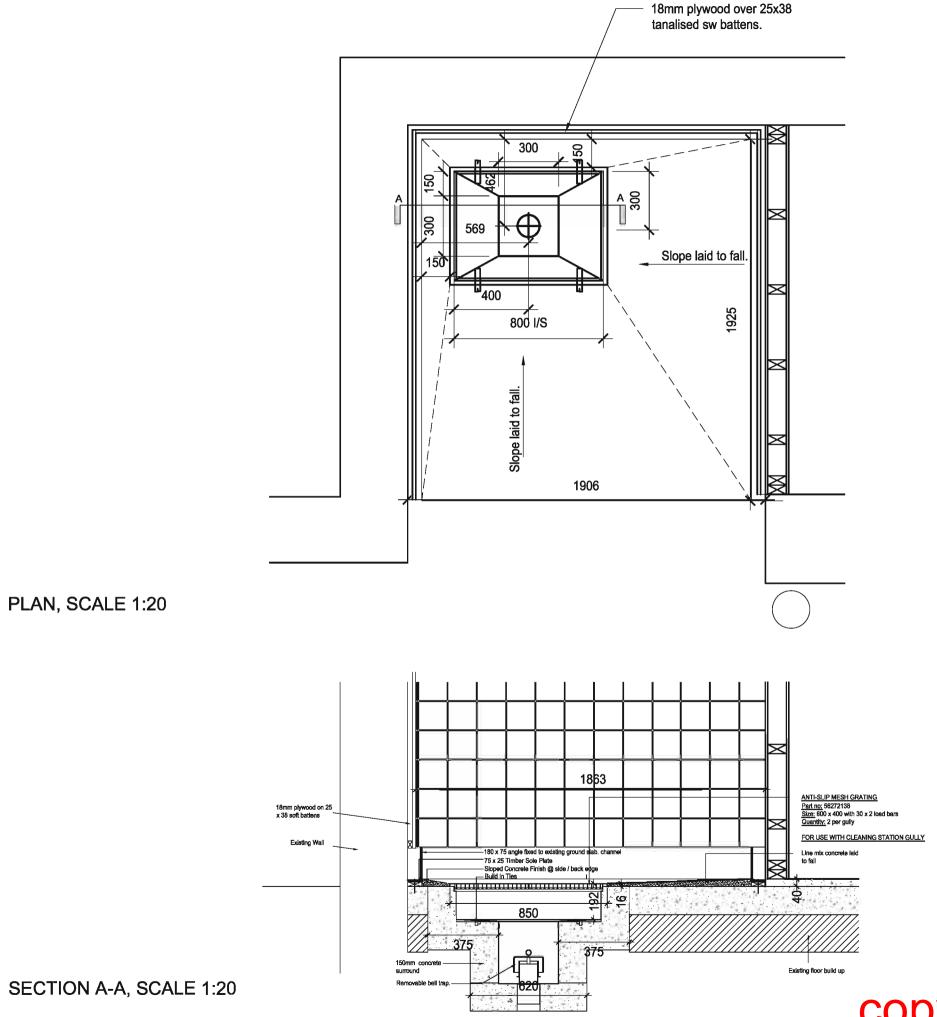

| Drawn Checke             |
| 1:100 A1                                                                                                                                                                                                                                                         | AT W                     |
| 1:100     A1        30Reld     36 North Castle Street,     E0/sburgh, EH2 38N       1: +44 (0)131 225 4040     1: +44 (0)131 225 4040     1: +44 (0)131 225 4747       w: http://www.3dmkt.com     Balakt Bindengham Ecklahergh     Falakt Bindengham Ecklahergh | 3D<br>REID               |



# SECTION A-A, SCALE 1:20

### Notes

Do not scale from this drawing. All dimensions to be checked on site prior to construction and any discrepancies reported to the Architect. Copyright reserved.

| Aldi Stores Ltd   |       |      |          |      |         |    |
|-------------------|-------|------|----------|------|---------|----|
| Store size        | 805   | 850  | 900      | 995  | 1125    | Al |
| Store Type        | Blade | Fork | Split    | Fiel | Special | AI |
| Loading Config.   | End   | Side | XRovorso | Al   |         |    |
| Handing           | ы     | RH   | X        |      |         |    |
| Suspended Ceiling | Yee   | X No | N        |      |         | -  |

A Construction Revisions

Status

Construction

Client

Aldi Stores Ltd

Project

Aldi 135-137 Ayr Road Pres