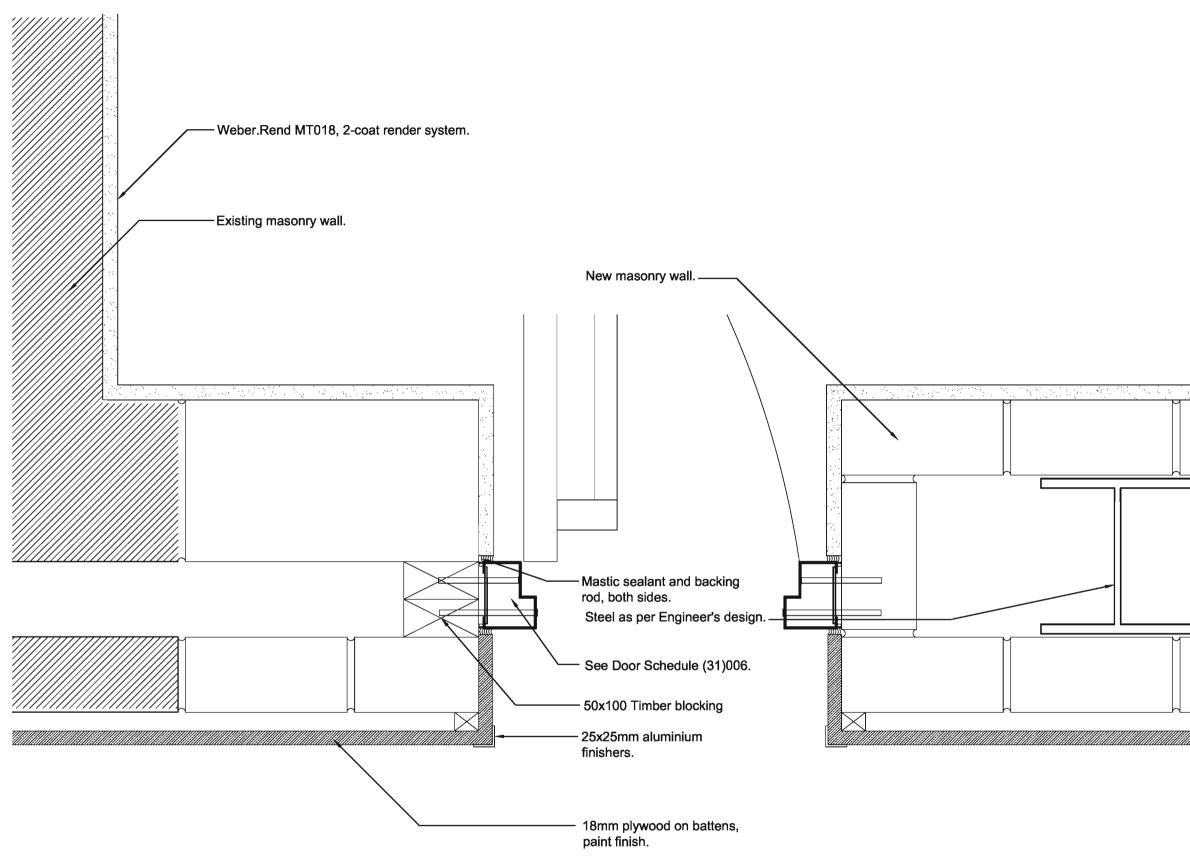

Drawing No. Rev. (21)007 C

External Door Jambs, DE3 SCALE: 1:5

# copyright by 3DRei

### Notes

Do not scale from this drawing. All dimensions to be checked on site prior to construction and any discrepancies reported to the Architect. Copyright reserved.

| Aldi Stores Ltd   |       |      |   |        |      | P       |    |
|-------------------|-------|------|---|--------|------|---------|----|
| Store size        | 805   | 850  | 1 | 900    | 995  | 1125    | A  |
| Store Type        | Blade | Fort |   | Split  | Flat | Special | AI |
| Loading Config.   | End   | Side | X | Revera | A    |         |    |
| Handing           | н     | RH   | X | A      |      |         |    |
| Suspended Ceiling | Yes   | No   | ſ | AI     |      |         | -  |

A Constructio

AT

### Revisions

Status

# Construction

Client

## Aldi Stores Ltd

Project Aldi 135-137 Ayr Road Prestwick

Title

## **External Door Jambs** DE3

| Scale  | Size | Date     | Drawn | Checked |
|--------|------|----------|-------|---------|
| 1:5    | A3   | 02.06.08 | AT    | WJ      |
| 3DReid |      |          |       |         |

36 North Castle Street, Edinburgh, EH2 3BN t : +44 (0)131 225 4040 f : +44 (0)131 225 4747 w : http://www.3dreid.com Belfast Birmingham Edinburgh Falkirk Glasgow London Manchests

Rev.

Drawing No.

(21)008 A