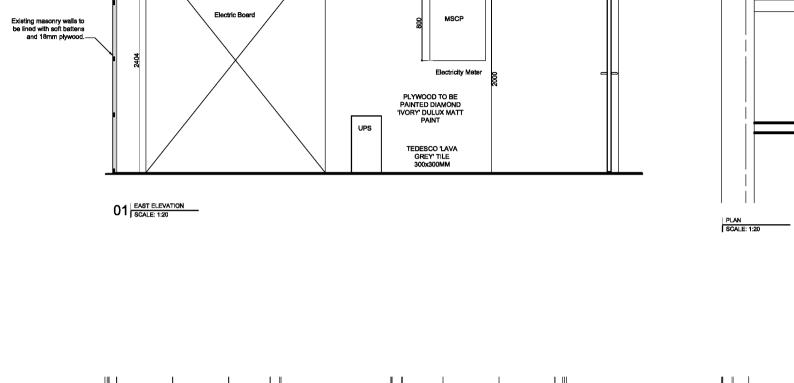

-----|------------------|-------------|--------|
| 3DReid        |                           |                  |             |        |
|               | Castle Str                |                  |             |        |
| -             | )h, EH2 3B<br>))131 225 4 |                  |             |        |
|               | )131 225 4                |                  |             | 3D     |
|               | hwww.3dre                 |                  |             |        |
| Ballet B      | mingham II                |                  | R           | JU     |
| Project N     | lo.                       |                  | Drawing No. | Rev.   |
| 061           | 00                        |                  | (42)006     |        |

# copyright by 3DReid

# copyright by 3DReid



SUSPENDED CEILING TILES 800X600 ROCKFON PACIFIC TEGULAR EDGE DETAIL

600

SUSPENDED CEILING TILES 600X600 ROCKFON PACIFIC TEGULAR EDGE DETAIL

PLYWOOD TO BE PAINTED DIAMOND 'IVORY' DULUX MATT PAINT

TEDESCO 'LAVA GREY' TILE 300x300MM

03 NORTH ELEVATION

Existing masonry walls to be lined with soft battens

04 WEST ELEVATION

1920

X

Boll Tr Security Spur

FA Interface Units

SUSPENDED CEILING TILES 600X600 ROCKFON PACIFIC TEGULAR EDGE DETAIL

PLYWOOD TO BE PAINTED DIAMOND IVORY' DULUX MATT PAINT

TEDESCO 'LAVA GREY' TILE 300x300MM

02 SOUTH ELEVATION

5

Existing mesonry walls to be lined with soft battens

and 18mm plyv

×



SUSPENDED CEILING TILES 600X600 ROCKFON PACIFIC TEGULAR EDGE DETAIL

PLYWOOD TO BE PAINTED DIAMOND 'IVORY' DULUX MATT PAINT

TEDESCO 'LAVA GREY' TILE 300x300MM