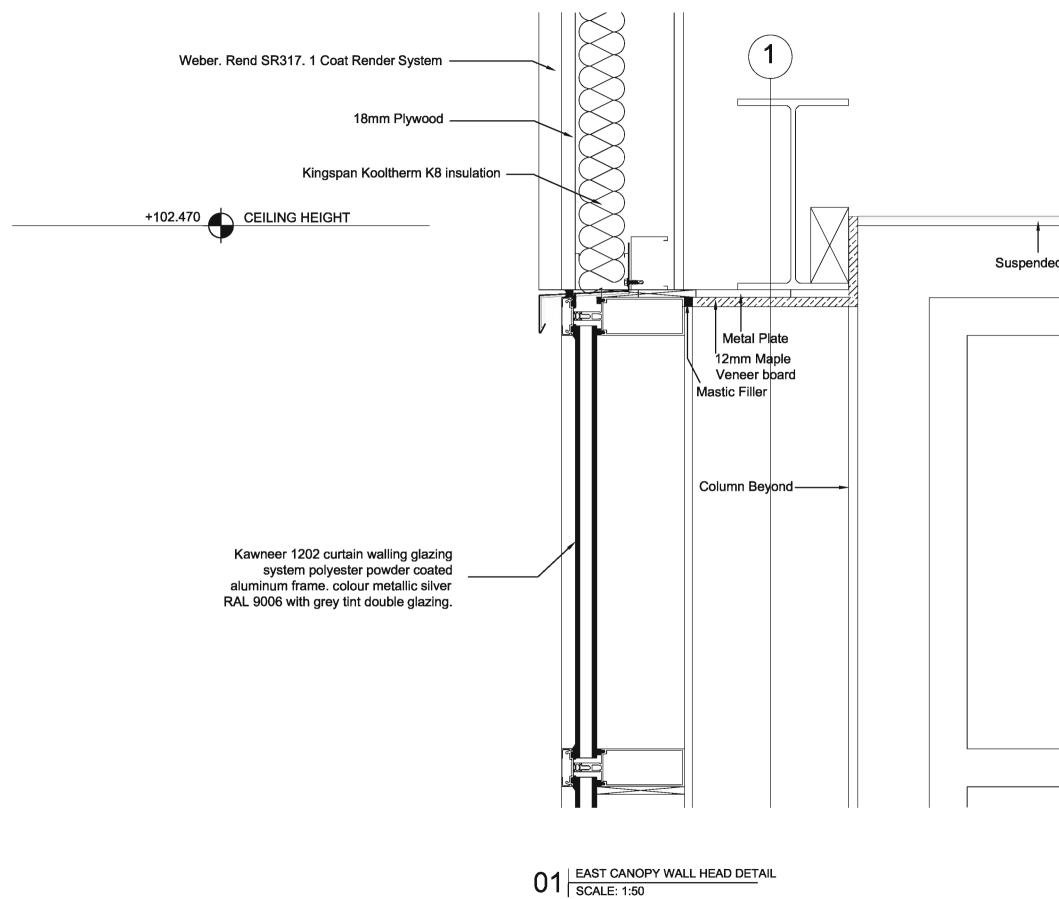

-Existing roof eba good. . New aluminium cope -Insulated vertical profile cladding system. To echleve a maximum U-value of 0.3W/(sq.mK). -Kawneer 1202 curtain walling system polyester powder coated aluminium frame. Colour-mealline eitwer, RAL 9008, To achieve a maximum U-value of 2.2W/(aq.mk).