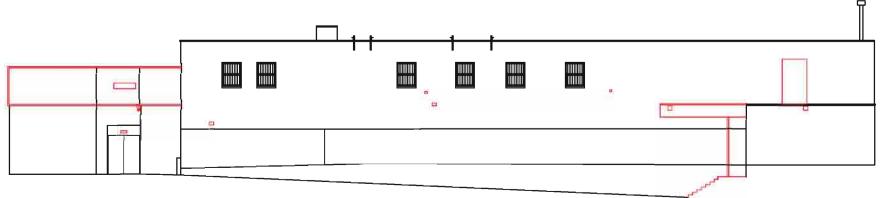

## **Building Warrant**

Client Aldi Stores Ltd

Project Aldi 135-137 Ayr Road Prestwick

Title Proposed Elevation

| Scale<br>1:100                                                     | Size<br>A1                                                                                  | Date<br>                  | Drawn<br>AT         | Checked<br>WJ   |
|--------------------------------------------------------------------|---------------------------------------------------------------------------------------------|---------------------------|---------------------|-----------------|
| Edinburg<br>t : +44 (0)<br>f : +44 (0)<br>w : http://<br>Beihat Bh | Castle Shr<br>h, EH2 3Bi<br>)131 225 4<br>)131 225 4<br>)131 225 4<br>mmw.3drei<br>mighes E | N<br>040<br>747<br>id.aom | 3<br>RE             | D               |
| Project N                                                          |                                                                                             |                           | Drewing No. (2-)003 | <sup>Rev.</sup> |

-Existing roof eba good. . New aluminium cope -Insulated vertical profile cladding system. To echleve a maximum U-value of 0.3W/(sq.mK). -Kawneer 1202 curtain walling system polyester powder coated aluminium frame. Colour-mealline eitwer, RAL 9008, To achieve a maximum U-value of 2.2W/(aq.mk).

-New foundation pad and ground beams to engineers design.

Over-render existing wall with new aluminum coping.

-New door opening, refer to Engineers drawings.

| D   | Dreadings ammanded | 17.07.08 | AT |
|-----|--------------------|----------|----|
| С   | Dook eree ammanded | 18.07.08 | AT |
| в   | Dook eres emmended | 15.07.08 | AT |
| Α.  | Construction       | 24.08.08 | AW |
| Α.  | Building Warrant   | 06.06.05 | AT |
| 11  | Information        | 14.04.08 | AT |
| Rev | laiona             |          |    |