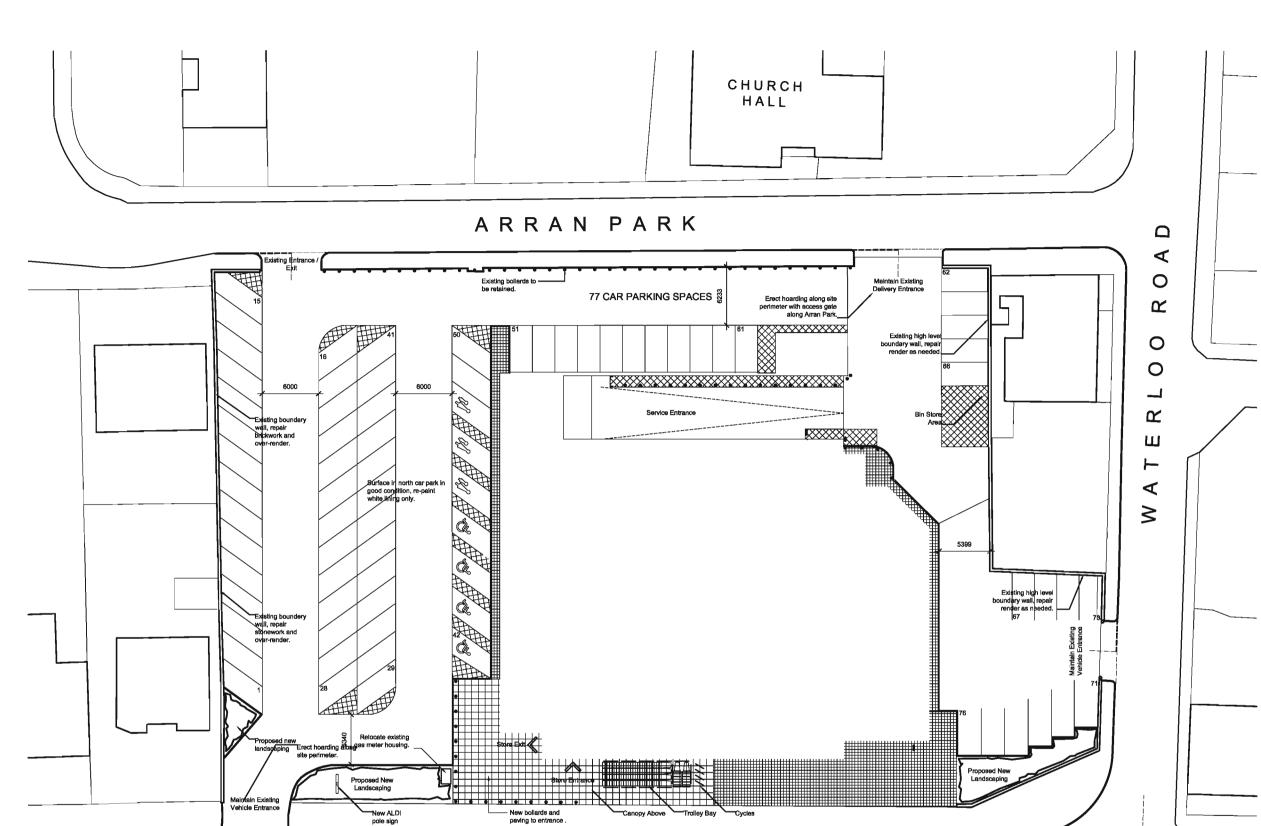

# 77 CAR PARKING SPACES

copyright by 3DReid

Notes

Do not scale from this drawing. All dimensions to be checked on site prior to construction and any discrepancies reported to the Architect. Copyright reserved.

Non-Warrantable Building Notes:

Prepare North and South Boundary walls to recieve over-render. As outlined In the Non-Warrantable External and Internet Works document.

Prepare existing building shell to recieve over-render. As cullined in the Non-Warrentable External and Internal Works document.

Prapare screen well between loading bey and the east side of the east for over-render. As stated in the Non-Warrantable External and Internal Works document

Legend: \_\_\_\_\_ Downtakings & Non-Warrantable Works Areas

Non-Warrantable Building Notes

Prepare North and South Boundary walls to recieve over-ren in the Non-Warrantable External and Internal Works docume

Prepare existing building shall to recieve over-render. As o Non-Warrantable External and Internal Works document.

Prepare acreen wall between loading bay and the east side of the east for over-render. As stated in the Non-Warrantable External and Internal Work

### Legend

Damage concrete surface to goods delivery ramp entrance to be brocken up and relayed.

Damaged south car park to be re-surfaced.

Marshalls Conservation 450x450x70 concrete slab paving: smooth ground finish with chamfered edga: colour charcoal: ref. FL2902250.

Dock leveller platform removed.

| -   |                                          |          | _   |
|-----|------------------------------------------|----------|-----|
| Rav | tsions                                   |          |     |
| A   | Construction                             | 09.05.08 | AT  |
| в   | Additional notes added.                  | 03.06.08 | WJ  |
| C   | Removal of oock leveller platform acced. | 13.00.00 | W.J |