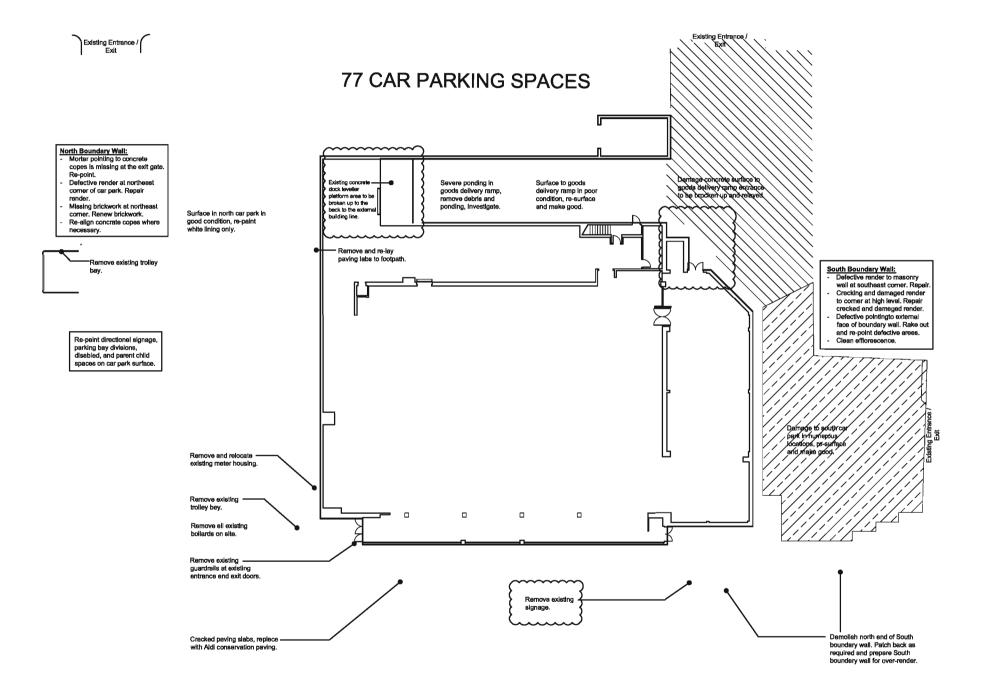

# 77 CAR PARKING SPACES

copyright by 3DReid

Notes

Do not scale from this drawing. All dimensions to be checked on site prior to construction and any discrepancies reported to the Architect. Copyright reserved.

Non-Warrantable Building Notes:

Prepare North and South Boundary walls to recieve over-render. As outlined In the Non-Warrantable External and Internet Works document.

Prepare existing building shell to recieve over-render. As cullined in the Non-Warrentable External and Internal Works document.

Prapare screen well between loading bey and the east side of the east for over-render. As stated in the Non-Warrantable External and Internal Works document

Legend: \_\_\_\_\_ Downtakings & Non-Warrantable Works Areas

Non-Warrantable Building Notes

Prepare North and South Boundary walls to recieve over-ren in the Non-Warrantable External and Internal Works docume

Prepare existing building shall to recieve over-render. As o Non-Warrantable External and Internal Works document.

Prepare acreen wall between loading bay and the east side of the east for over-render. As stated in the Non-Warrantable External and Internal Work

### Legend

Damage concrete surface to goods delivery ramp entrance to be brocken up and relayed.

Damaged south car park to be re-surfaced.

Marshalls Conservation 450x450x70 concrete slab paving: smooth ground finish with chamfered edga: colour charcoal: ref. FL2902250.

Dock leveller platform removed.

| -   |                                          |          | _   |
|-----|------------------------------------------|----------|-----|
| Rav | tsions                                   |          |     |
| A   | Construction                             | 09.05.08 | AT  |
| в   | Additional notes added.                  | 03.06.08 | WJ  |
| C   | Removal of oock leveller platform acced. | 13.00.00 | W.J |