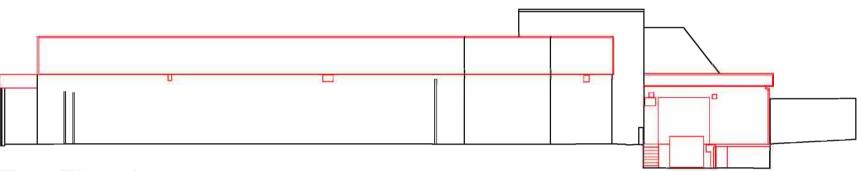

| E            |        |
| 6 North   | Castie Stre                | eet,                       |              |        |
| dinburgi  | h, EH2 381                 | N                          |              |        |
| : +44 (0) | )131 225 4                 | 040                        |              |        |
| : +44 (0) | )131 225 4                 | 747                        | - I - C      | 3D     |
| : http:// | www.3drei                  | d.com                      |              | CIC    |
|           | resingtram E<br>tagow Lond | dintargh<br>Ion Mancheolor |              | J      |
| minet N   | 0                          |                            | Download No. | Rev    |

Project No. 06109 Drawing No. Rev. (11)002 A

02.05.08 AT



# West Elevation



# **East Elevation**



# North Elevation



South Elevation

# copyright by 3DReid

Notes

Do not scale from this drawing. All dimensions to be check prior to construction and any discrepancies reported to the Architect. Copyright reserved.

Do not ecale from this drawing. All dimen

This drawing is to be read or

shall be carried out in accordance with specifications, codes of practice, Buildi formation provided by this drawing.

| Aldi Stores Ltd |       |   |      |   |         |   |      |   |         |   |   |   |
|-----------------|-------|---|------|---|---------|---|------|---|---------|---|---|---|
| Store size      | 900   | Π | 1125 |   | Special | X | Al   |   |         |   |   | Γ |
| Store Type      | Black | Π | Park |   | Split   |   | rist |   | Special | X | N |   |
|