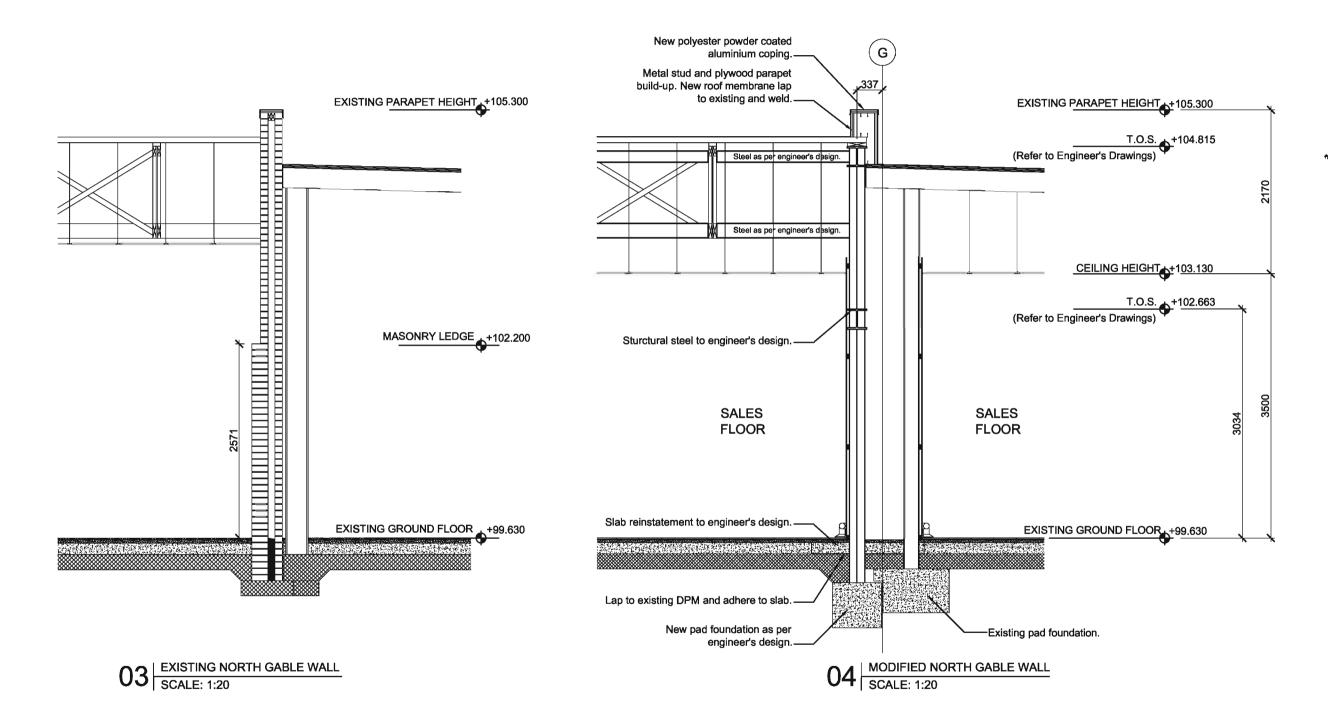

-Existing roof eba good. . New aluminium cope -Insulated vertical profile cladding system. To echleve a maximum U-value of 0.3W/(sq.mK). -Kawneer 1202 curtain walling system polyester powder coated aluminium frame. Colour-mealline eitwer, RAL 9008, To achieve a maximum U-value of 2.2W/(aq.mk).

-New foundation pad and ground beams to engineers design.

Over-render existing wall with new aluminum coping.

-New door opening, refer to Engineers drawings.

| D   | Dreadings ammanded | 17.07.08 | AT |
|-----|--------------------|----------|----|
| С   | Dook eree ammanded | 18.07.08 | AT |
| в   | Dook eres emmended | 15.07.08 | AT |
| Α.  | Construction       | 24.08.08 | AW |
| Α.  | Building Warrant   | 06.06.05 | AT |
| 11  | Information        | 14.04.08 | AT |
| Rev | laiona             |          |    |