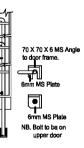

## **External Door Jambs** DE3

| Scale  | Size | Date     | Drawn | Checked |
|--------|------|----------|-------|---------|
| 1:5    | A3   | 02.06.08 | AT    | WJ      |
| 3DReid |      |          |       |         |

### Title

**External Door Jambs** DE4

| Scale<br>1:5 | Size<br>A3 | Date<br>02.06.08 | Drawn | Checked<br>W.J |
|--------------|------------|------------------|-------|----------------|
| 1:5          | AJ         | 02.00.00         | AT    |                |
| 3DReid       |            |                  | r     |                |