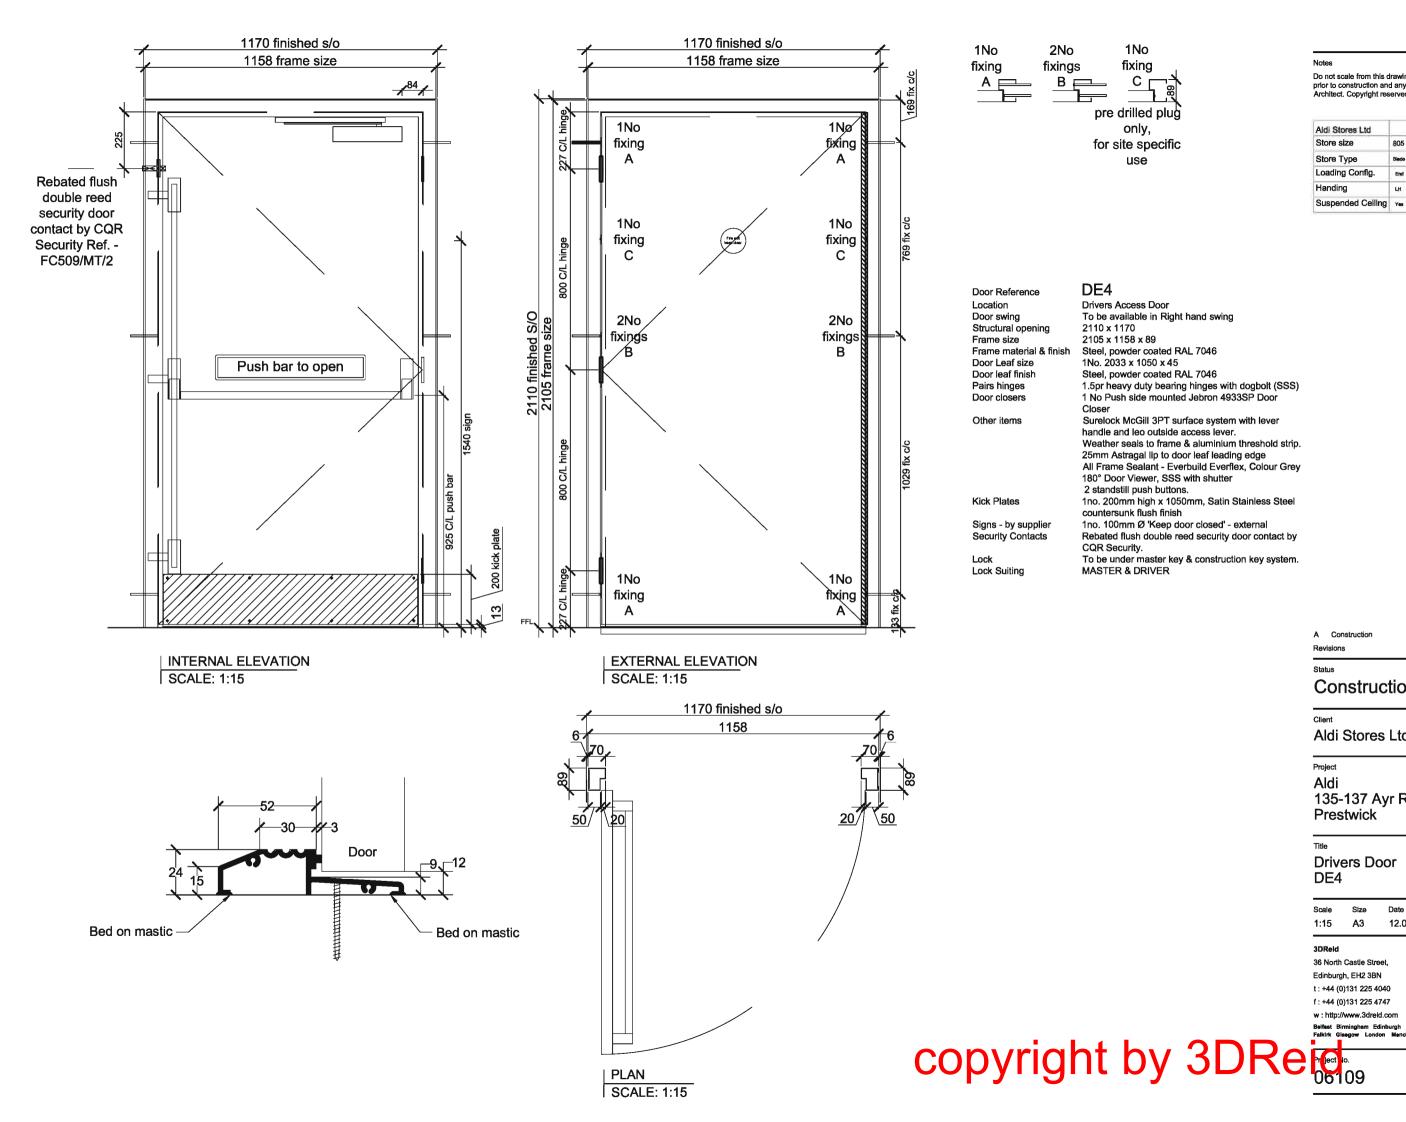

### Notes

Do not scale from this drawing. All dimensions to be checked on site prior to construction and any discrepancies reported to the Architect. Copyright reserved.

| Aldi Stores Ltd   |       |      |         |      |         |    |
|-------------------|-------|------|---------|------|---------|----|
| Store size        | 805   | 850  | 900     | 995  | 1125    | Al |
| Store Type        | Blade | Fork | Split   | Flat | Special | A  |
| Loading Config.   | End   | Side | Reverse | Al   | 1-11    |    |
| Handing           | н     | RH   | X       |      | 1-11    |    |
| Suspended Ceiling | Yes   | ( No | A       |      | 1-11    |    |