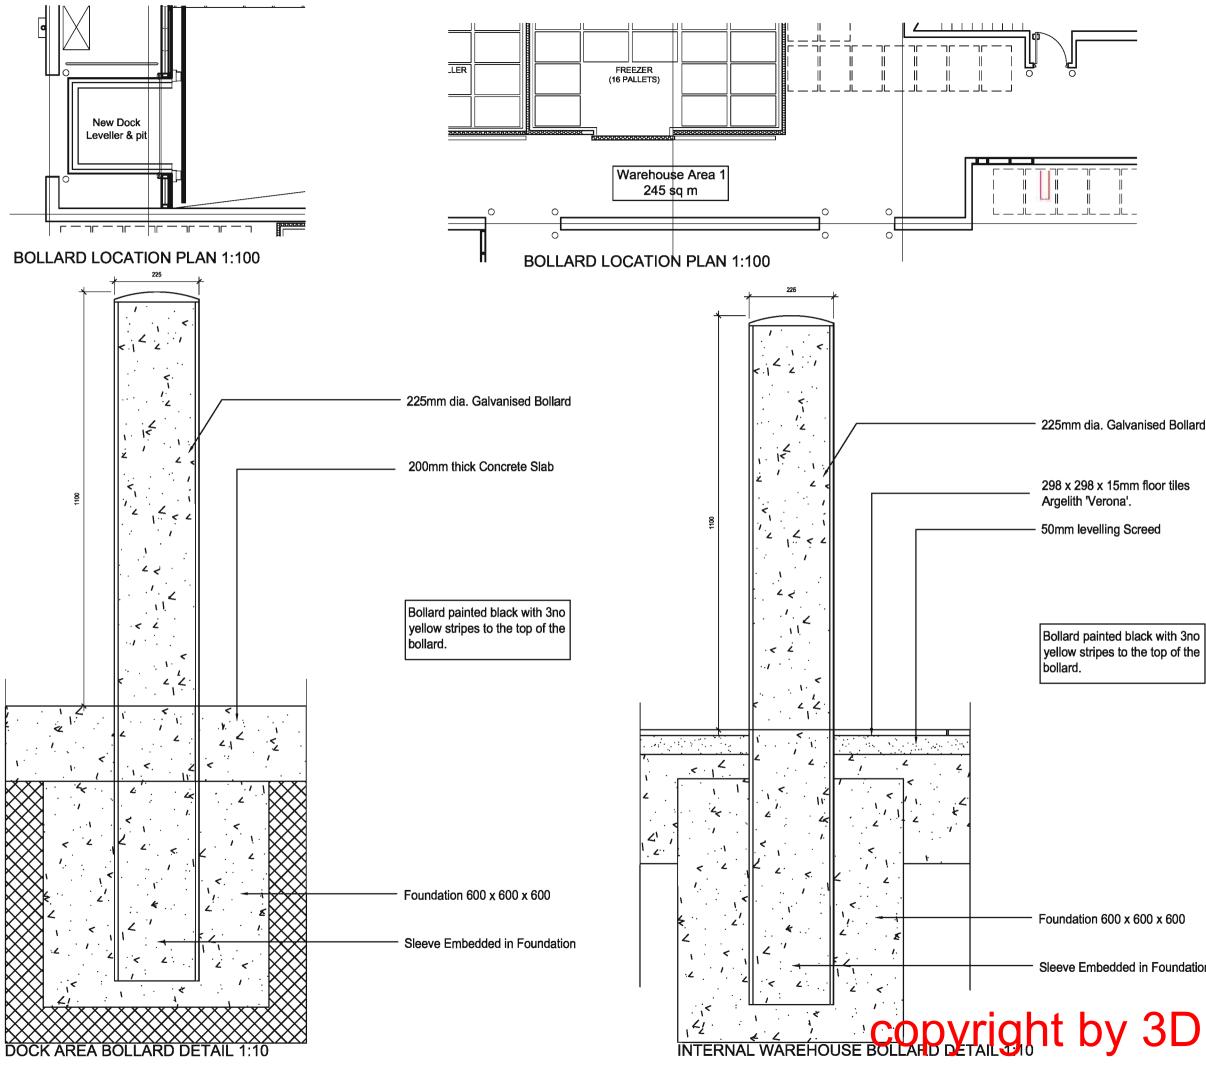

| 1125    | X  | Al |
| Store Type        | Blade | F  | onk   | Split   | Flat | Special | X  | A  |
| Loading Config.   | End   | 8  | ide ) | Roverse | Al   |         | 1  |    |
| Handing           | ЦН    | F  | н )   | ( AI    |      |         |    |    |
| Suspended Ceiling | Yee   | X, | io    | AI      |      |         | 11 | -  |

A Construction

24.06.08 AW

Revision

Status

# Construction

Client

Aldi Stores Ltd

# Project

Aldi 135.137 Ayr Road Prestwick

### Title

# **Column Protection details**

Size Scale

A3

Date 20.06.08

Drawn Checked ---

---

### 3DReid

varies

36 North Castle Street, Edinburgh, EH2 3BN t : +44 (0)131 225 4040 f : +44 (0)131 225 4747 w ; http://www.3dreid.com

Belfast Birmingham Edinburgi Faikirk Glasgow London Ma



Drawing No. Rev. (90)005 A





Do not scale from this drawing. All dimensions to be checked on site prior to construction and any discrepancies reported to the Architect. Copyright reserved.

| Aldi Stores Ltd   |       |   |      |   |         |      |         |   |   |
|-------------------|-------|---|------|---|---------|------|---------|---|---|
| Store size        | 805   | П | 850  |   | 900     | 995  | 1125    | X | A |
| Store Type        | Biade | П | Fork | I | Split   | Flat | Special | X | A |
| Loading Config.   | End   | П | Side | X | Reverse | A    |         | Î |   |
| Handing           | ш     | Ħ | RH   | X | AL      |      |         | ī |   |
| Suspended Ceiling | Yes   | X | No   | ſ | A       |      |         | ī |   |

|                               | A Construction<br>Revisions