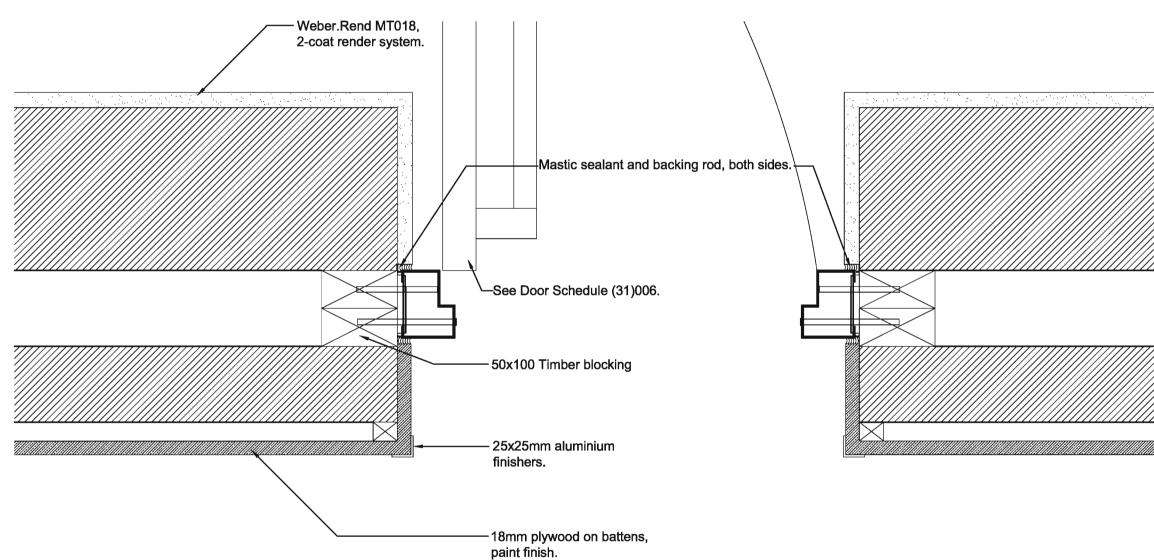

-Existing roof eba good. . New aluminium cope -Insulated vertical profile cladding system. To echleve a maximum U-value of 0.3W/(sq.mK). -Kawneer 1202 curtain walling system polyester powder coated aluminium frame. Colour-mealline eitwer, RAL 9008, To achieve a maximum U-value of 2.2W/(aq.mk).

-New foundation pad and ground beams to engineers design.

Over-render existing wall with new aluminum coping.

-New door opening, refer to Engineers drawings.

| D   | Dreadings ammanded | 17.07.08 | AT |
|-----|--------------------|----------|----|
| С   | Dook eree ammanded | 18.07.08 | AT |
| в   | Dook eres emmended | 15.07.08 | AT |
| Α.  | Construction       | 24.08.08 | AW |
| Α.  | Building Warrant   | 06.06.05 | AT |
| 11  | Information        | 14.04.08 | AT |
| Rev | laiona             |          |    |