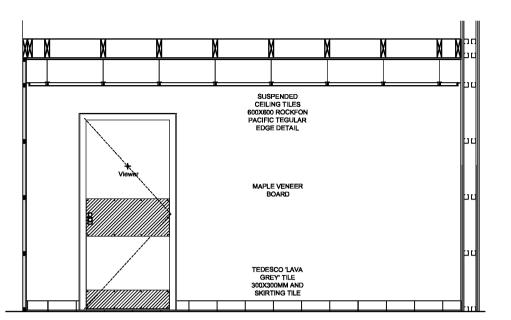

| Size<br>A1                                                                             | Date<br>10/06/08            | Drawn Checked<br>SM           |
|---------------------------------------------------------|----------------------------------------------------------------------------------------|-----------------------------|-------------------------------|
| Edinbun<br>t:+44 ()<br>f:+44 ()<br>w:http:<br>Belfast B | h Castle Str<br>gh, EH2 3B<br>0)131 225 4<br>0)131 225 4<br>//www.3dre<br>linningham B | N<br>1040<br>1747<br>id.com | 3D<br>REID                    |
| Project I                                               |                                                                                        |                             | Drawing No. Rev.<br>(42)007 A |

06109











03 WEST ELEVATION



# copyright by 3DReid

Notes

Do not scale from this drawing. All dimensions to be check prior to construction and any discrepancies reported to the Architect. Copyright reserved.

Do not scale from this drawing. All dimensions to be checks construction, and any discrepancies reported to the Archite

All dimensions to be checked on site by the with the work.

Any discrepancy between the drawings and site dimensions a brought to the attention of the architect before work continues

This drawing is to be read conjunctio and electrical angineers drawings.

All works shall be carried out in accordance with all the relevant Standard specifications, codes of practice, Bullding Regulations and the information provided by this drawing.

Aldi Stores Ltd

| AIDI SUORES L