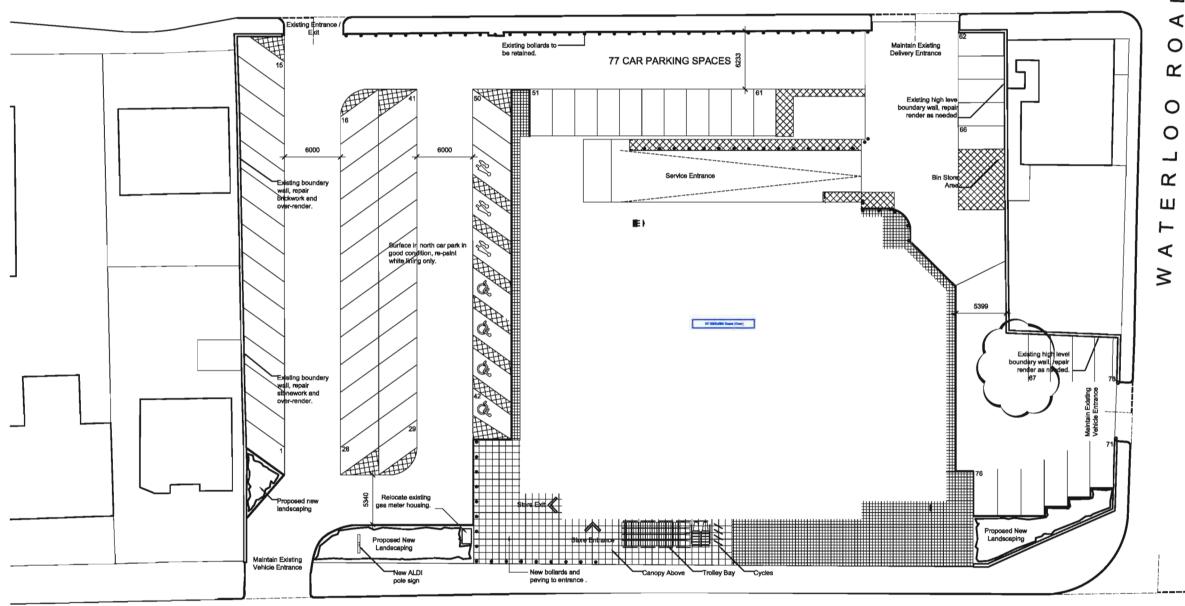

# 77 CAR PARKING SPACES

copyright by 3DReid

Notes

Do not scale from this drawing. All dimensions to be checked on site prior to construction and any discrepancies reported to the Architect. Copyright reserved.

Non-Warrantable Building Notes:

Prepare North and South Boundary walls to recieve over-render. As outlined In the Non-Warrantable External and Internet Works document.

Prepare existing building shell to recieve over-render. As cullined in the Non-Warrentable External and Internal Works document.

Prapare screen well between loading bey and the east side of the east for over-render. As stated in the Non-Warrantable External and Internal Works document

Legend: \_\_\_\_\_ Downtakings & Non-Warrantable Works Areas

Non-Warrantable Building Notes

Prepare North and South Boundary walls to recieve over-ren in the Non-Warrantable External and Internal Works docume

Prepare existing building shall to recieve over-render. As o Non-Warrantable External and Internal Works document.

Prepare acreen wall between loading bay and the east side of the east for over-render. As stated in the Non-Warrantable External and Internal Work

### Legend

Damage concrete surface to goods delivery ramp entrance to be brocken up and relayed.

Damaged south car park to be re-surfaced.

Marshalls Conservation 450x450x70 concrete slab paving: smooth ground finish with chamfered edga: colour charcoal: ref. FL2902250.

Dock leveller platform removed.

| -   |                                          |          | _   |
|-----|------------------------------------------|----------|-----|
| Rav | tsions                                   |          |     |
| A   | Construction                             | 09.05.08 | AT  |
| в   | Additional notes added.                  | 03.06.08 | WJ  |
| C   | Removal of oock leveller platform acced. | 13.00.00 | W.J |