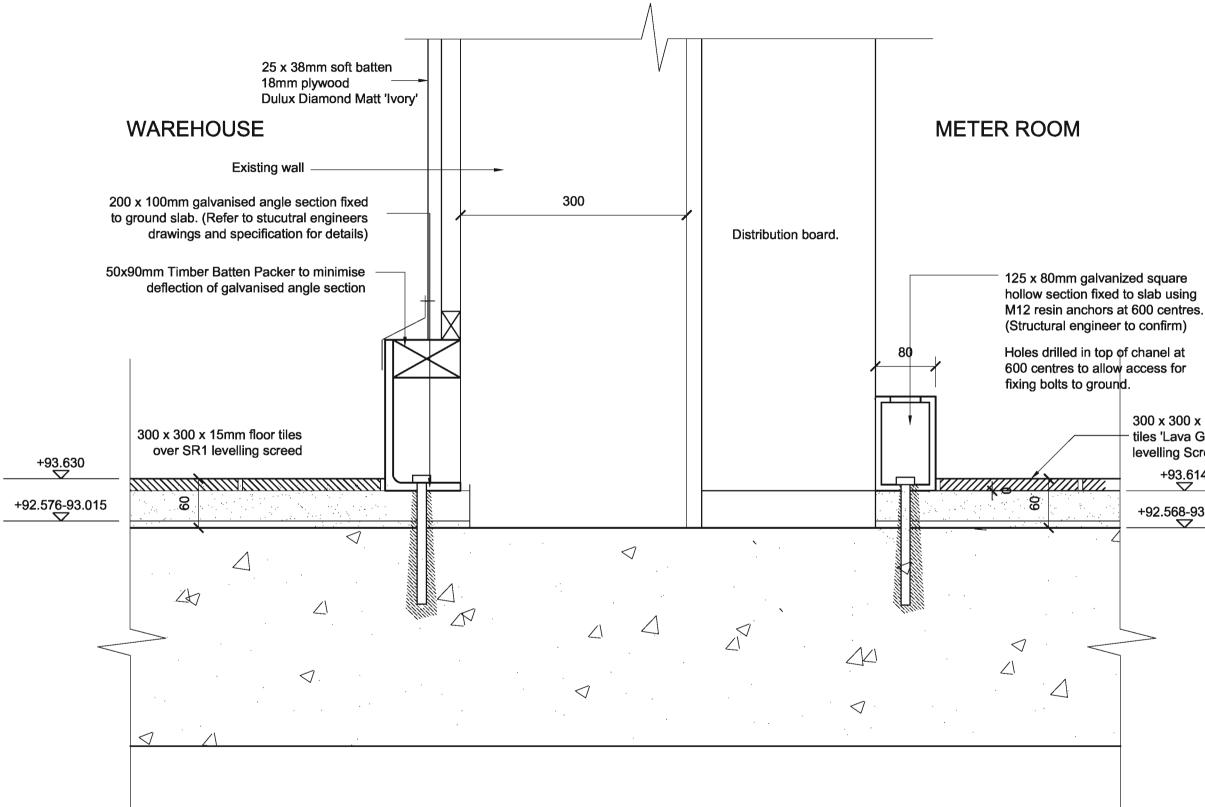

| RH   | X N     |      |         |      |
| Suspended Ceiling | Yes    | X No | AI      |      |         |      |

B Construction A Construction

Status

## Construction

Client

Aldi Stores Ltd

Project Aldi 135-137 Ayr Road Prestwick

Title

### Office corner base detail ---

| Scale    | Size       | Date     | Drawn | Checked |
|----------|------------|----------|-------|---------|
| 1:5      | A3         | 10.06.08 | -     | -       |
| 3DReid   |            |          |       |         |
|          | Castle Str | eet,     |       |         |
| Edinburg | h, EH2 3B  | N        |       |         |

t : +44 (0)131 225 4040 f : +44 (0)131 225 4747 w : http://www.3dreid.com Belfast Birmingham Edinburgh Feikirk Glasgow London Man



24.06.08 AW 16.06.08 SM



Drawing No. Rev. (22)003 B



### Notes

Do not scale from this drawing. All dimensions to be checked on site prior to construction and any discrepancies reported to the Architect. Copyright reserved.

| Aldi Stores Ltd   |       |       | _ |         |      |         |   |    |
|-------------------|-------|-------|---|---------|------|---------|---|----|
| Store size        | 805   | 850   |   | 900     | 995  | 1125    | X | AN |
| Store Type        | Binde | Fork  | Γ | Split   | Flat | Special | X | AI |
| Loading Config.   | End   | Side  | X | Reverse | AL   |         |   |    |
| Handing           | ы     | RH    | X | AL      |      |         |   |    |
| Suspended Ceiling | Yes   | No No | ſ | AL      |      | -       |   | _  |

300 x 300 x 15mm Tedesc tiles 'Lava Grey' over SR1 levelling Screed

+93.614

|