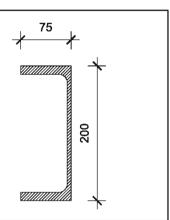

## Wall Sections **Proposed Spine Wall Section**

| Scale | Size | Date     | Drawn | Checked |
|-------|------|----------|-------|---------|
| 1:20  | A3   | 17.07.08 | SM    | AT      |

3DReid 36 North Castle Street Edinburgh, EH2 3BN t : +44 (0)131 225 4040 f : +44 (0)131 225 4747 w : http://www.3dreid.com igham Edinburgh