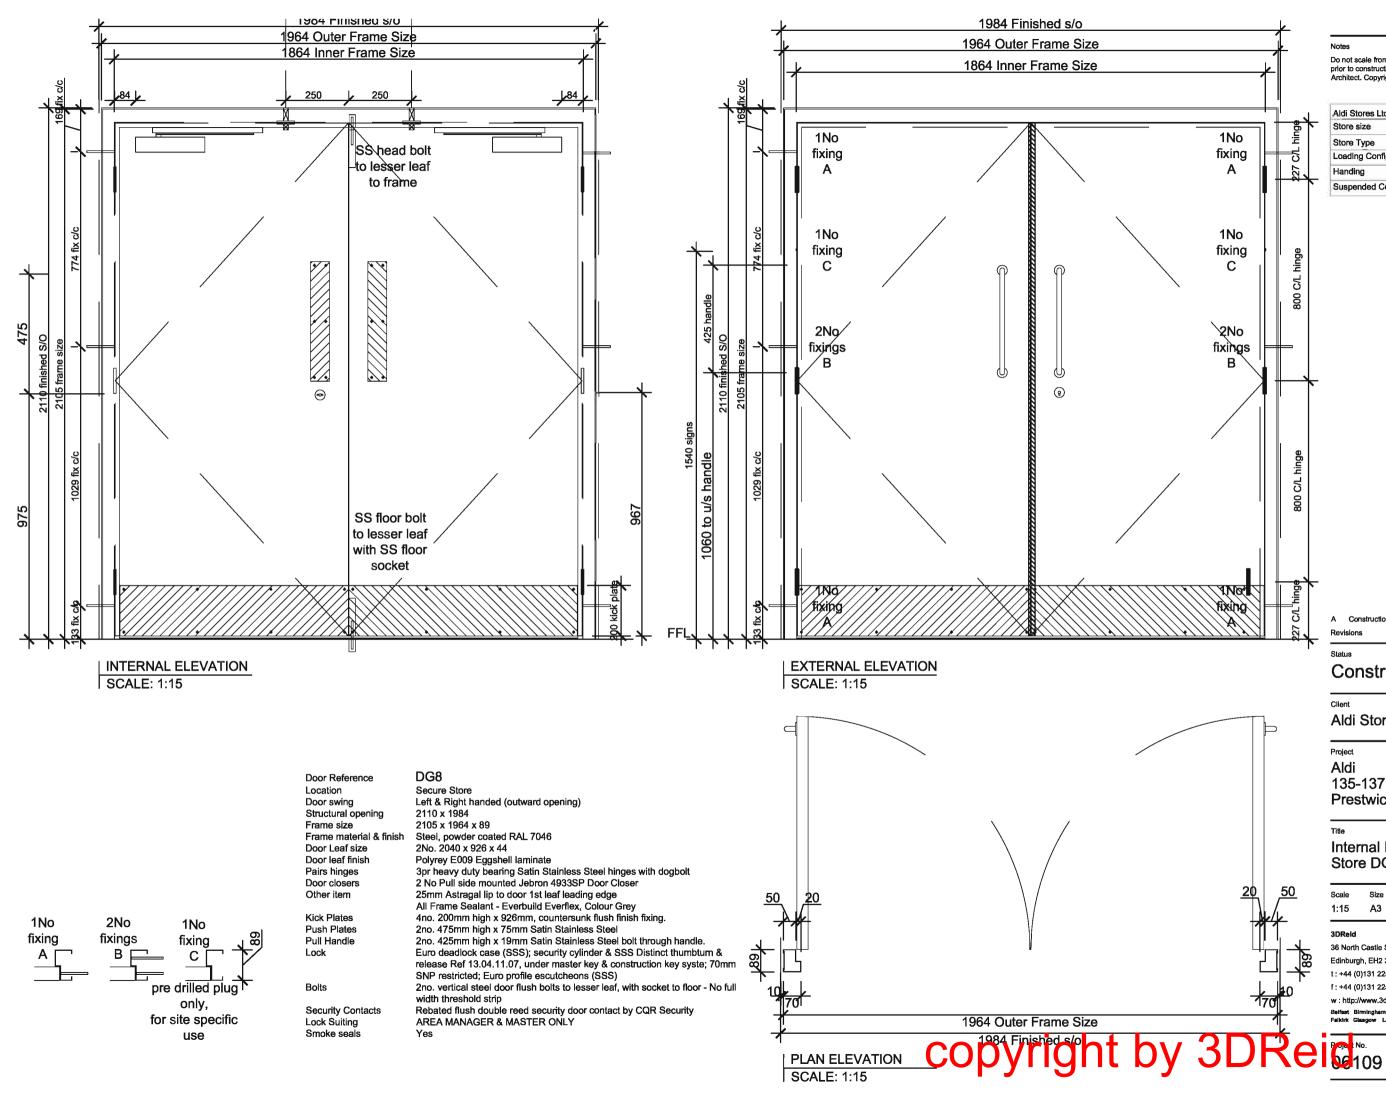

Building Werrant Notes

Beaam emergency escape automatic alicing doors to be installed at atore entrance doors to allow door to be used as a means of escape for the sale

Legend: Dowtakings

Areas

roduce

-lousebold

Food Special:

Sales Floor Area: 958 Sq.m Warehouse Area: 398 Sq.m Com Ame: 75 Sq.m

## Inventory Excess for 1126 sq m ALDI: Da Ca. Da Da Ca. Ca. Da Ca. Ca. Da Ca. Ca. Da Ca. Ca. Ca. Da Ca. Ca. **P** Specia

e-40540 64 2200400 69 2200400 64 2200400 69 2200400

27.06.08 WJ 24.06.08 AW 03.06.08 WJ 20.05.08 WJ 09.05.08 AT 14.04.08 AT Freezer layout re Construction Construction Information Building Warrant Information Revisions