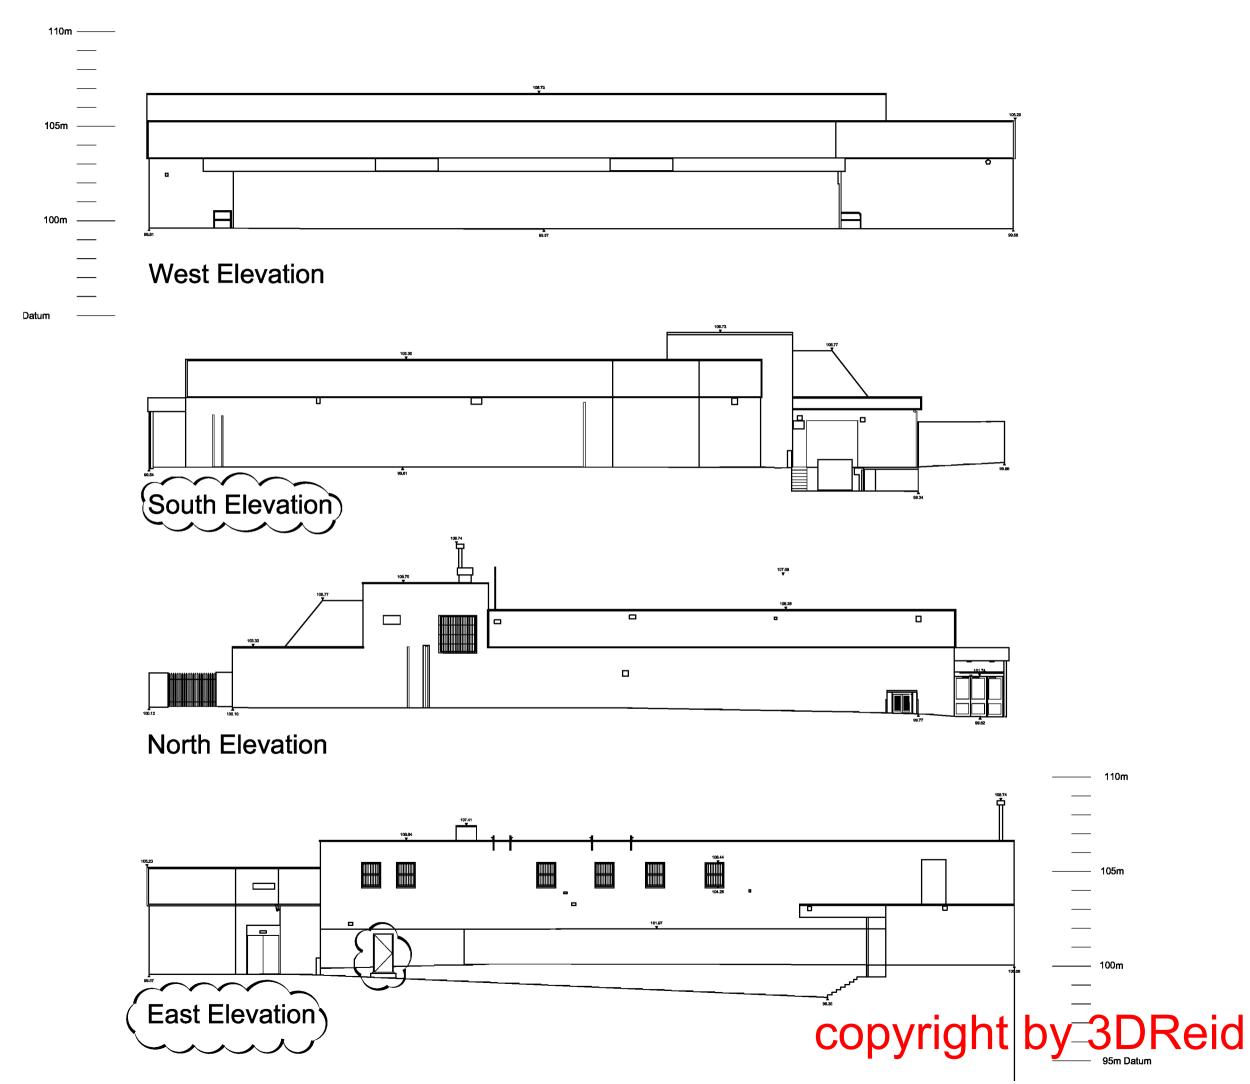

## Status Construction

Client

Aldi Stores Ltd

Project Aldi 135-137 Ayr Road Prestwick

Title Existing Elevations

Scale Size Data 1:100 A1 --.--.-Drawn Checked AT WJ **3DReid** 36 North Castle Street, Edinburgh, EH2 3BN t : +44 (0)131 225 4040 f : +44 (0)131 225 4747 3D REID w : http://www.3dreid.c Beifart Birmingtam Edint Felkirk Gisegow London Project No. Drawing No. Rev. (10)003 D 06109

# West Elevation

# **East Elevation**

# North Elevation

South Elevation