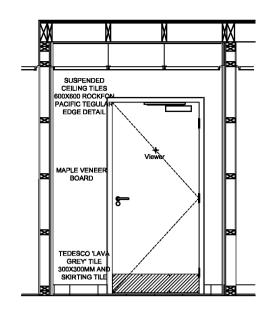

| Size<br>A1                                                                             | Date<br>10/06/08            | Drawn Checked<br>SM           |
|---------------------------------------------------------|----------------------------------------------------------------------------------------|-----------------------------|-------------------------------|
| Edinbun<br>t:+44 ()<br>f:+44 ()<br>w:http:<br>Belfast B | h Castle Str<br>gh, EH2 3B<br>0)131 225 4<br>0)131 225 4<br>//www.3dre<br>linningham B | N<br>1040<br>1747<br>id.com | 3D<br>REID                    |
| Project I                                               |                                                                                        |                             | Drawing No. Rev.<br>(42)007 A |

06109











03 WEST ELEVATION



# copyright by 3DReid

Notes

Do not scale from this drawing. All dimensions to be check prior to construction and any discrepancies reported to the Architect. Copyright reserved.

Do not scale from this drawing. All dimensions to be checks construction, and any discrepancies reported to the Archite

All dimensions to be checked on site by the with the work.

Any discrepancy between the drawings and site dimensions a brought to the attention of the architect before work continues

This drawing is to be read conjunctio and electrical angineers drawings.

All works shall be carried out in accordance with all the relevant Standard specifications, codes of practice, Bullding Regulations and the information provided by this drawing.

Aldi Stores Ltd

| AIDI SUORES