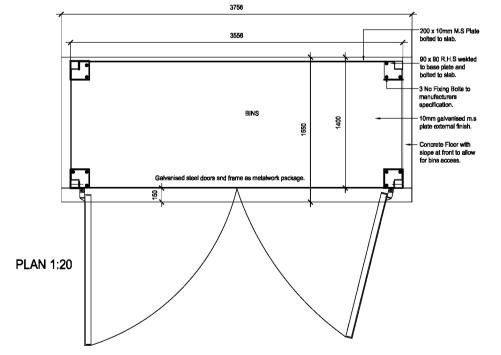

ted to Architect. Copyright reserved.

### ALC: CH

62

66

| Aldi Stores Ltd |      |    |    |   |         |   |     |         |   |    |  |
|-----------------|------|----|----|---|---------|---|-----|---------|---|----|--|
| Store size      | 900  | 11 | 25 |   | Special | X | AI  |         |   |    |  |
| Store Type      | a de | •  | ×1 |   | Split   |   | Гġ, | Special | X | Al |  |
| Loading Config. | End  | s  | *  | X | Roverse |   | A   |         |   |    |  |
| Handing         | Ξ    | R  | н  | X | Al      |   |     |         |   |    |  |



Maintain Existing Delivery Entrance



Construc

Status

Revisions

## Construction

<sup>Client</sup> Aldi Stores Ltd

Project Aldi 135-137 Ayr Road Prestwick

Title

## External Bollard Detail



# HINGE DETAIL 1:10 Copyright by 3DReid







Bolt Socket cast in

50 X 13mm MS. Plate hinge lug and brackets welded to frame & doors.

S.S.Washers be

















**FRONT ELEVATION 1:20** 



**REAR ELEVATION 1:20** 

LOCATION PLAN 1:200



Do not acaie from this drawing. All dimensions to be checked on alle prior to construction and any discrepancies reported to the Ambtent Complete mean and









BOLT DETAIL 1:10



5t

**SECTION B-E** 



| 3DReid<br>38 North Castle Street,<br>Edinburgh, EH2 3BN<br>1: +44 (0)131 225 4040<br>f: +44 (0)131 225 4747<br>v: http://www.3dreid.com<br>Betfast Bindegiven Editaburgh<br>Fattat Gisagoo Landon Renchagter | 3D<br>REID                    |
|------------------------------------------------------------------------------------------------------------------------------------------------