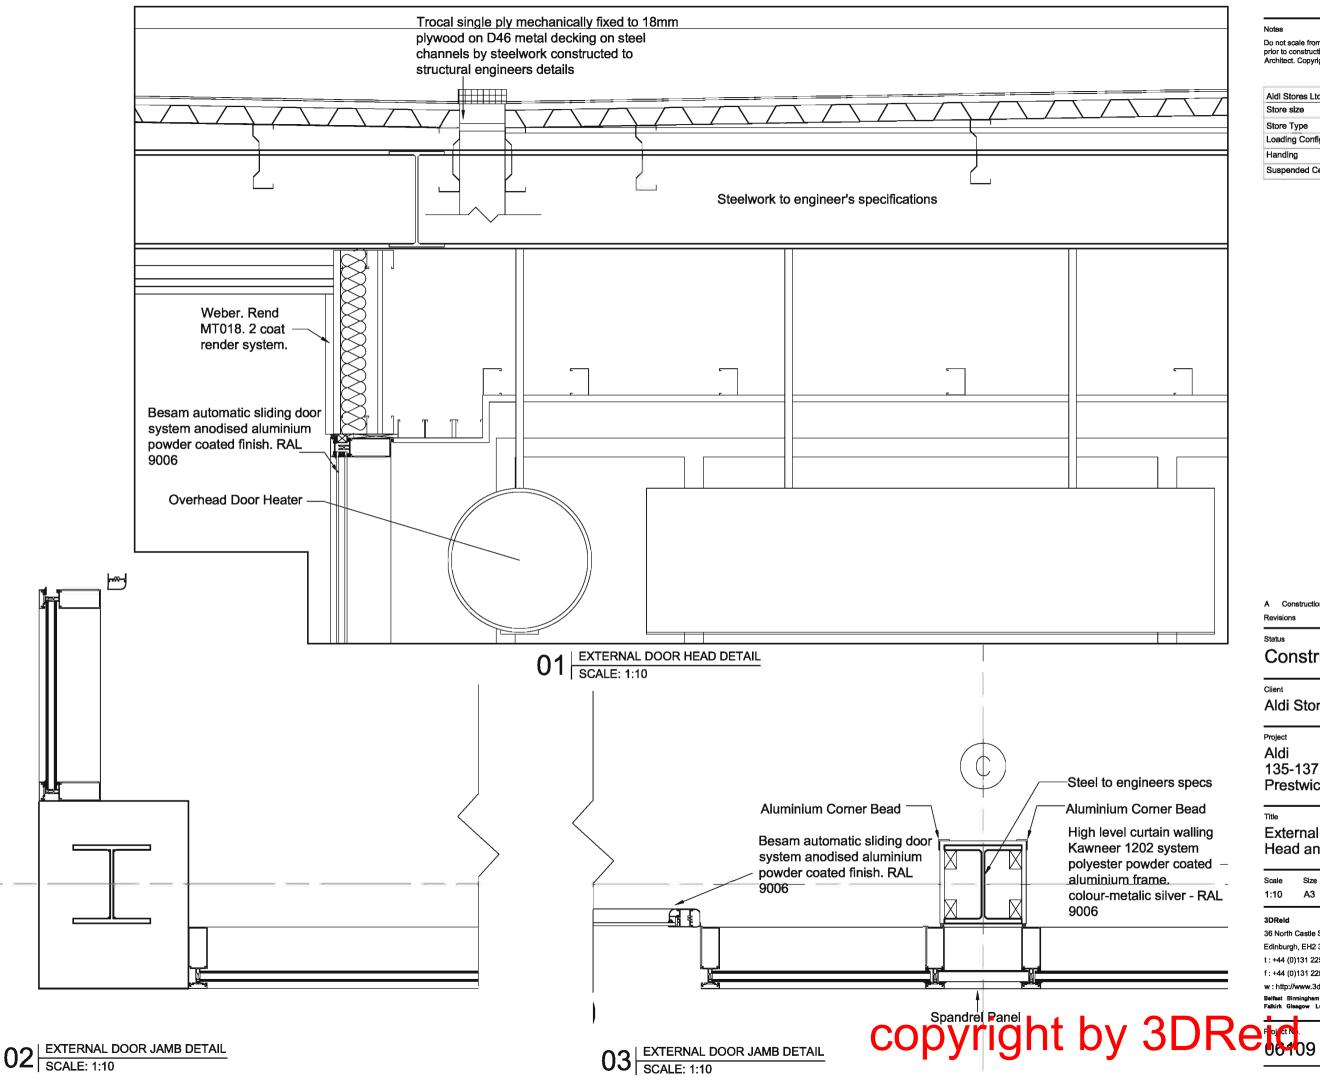

## **External Sliding Door** Head and Jamb Details

| Scale | Size | Date     | Drawn | Checked |
|-------|------|----------|-------|---------|
| 1:10  | A3   | 23.06.08 | SM    |         |

## 3DReid 36 North Castle Street,

Edinburgh, EH2 3BN t : +44 (0)131 225 4040 f : +44 (0)131 225 4747 w:http://www.3dreid.com Belfast Birmingham Edinburgh Falkirk Glasgow London Manche

Drawing No.

(21)010 A

Do not scale from this drawing. All dimensions to be checked on site prior to construction and any discrepancies reported to the Architect. Copyright reserved.

| Aldi Stores Ltd   |       |      |    |         |      |         |     |
|-------------------|-------|------|----|---------|------|---------|-----|
| Store size        | 805   | 850  |    | 900     | 995  | 1125    | 1 ~ |
| Store Type        | Blade | Fork |    | Split   | Flet | Special | X   |
| Loading Config.   | End   | Side | XP | overso; | AI   |         |     |
| Handing           | н     | RH   | X  | A6      |      |         |     |
| Suspended Ceiling | Yes   | X No | 1  | Ali     |      |         | 1   |