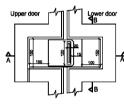

|   |    |  |
|-----------------|------|----|----|---|---------|---|-----|---------|---|----|--|
| Store size      | 900  | 11 | 25 |   | Special | X | AI  |         |   |    |  |
| Store Type      | a de | •  | ×1 |   | Split   |   | Гġ, | Special | X | Al |  |
| Loading Config. | End  | s  | *  | X | Roverse |   | A   |         |   |    |  |
| Handing         | Ξ    | R  | н  | X | Al      |   |     |         |   |    |  |



Maintain Existing Delivery Entrance



Construc

Status

Revisions

## Construction

<sup>Client</sup> Aldi Stores Ltd

Project Aldi 135-137 Ayr Road Prestwick

Title

## External Bollard Detail



# HINGE DETAIL 1:10 Copyright by 3DReid







Bolt Socket cast in

50 X 13mm MS. Plate hinge lug and brackets welded to frame & doors.

S.S.Washers be

















**FRONT ELEVATION 1:20** 



**REAR ELEVATION 1:20** 

LOCATION PLAN 1:200



Do not acaie from this drawing. All dimensions to be checked on alle prior to construction and any discrepancies reported to the Ambtent Complete mean and









BOLT DETAIL 1:10



5t

**SECTION B-E** 



| 3DReid<br>38 North Castle Street,<br>Edinburgh, EH2 3BN<br>1: +44 (0)131 225 4040<br>f: +44 (0)131 225 4747<br>v: http://www.3dreid.com<br>Betfast Bindegiven Editaburgh<br>Fattat Gisagoo Landon Renchagter | 3D<br>REID                    |
|--------------------------------------------------------------------------------------------------------------------------------------------------------------------------------------------------------------|-------------------------------|
| Project No.<br>06109