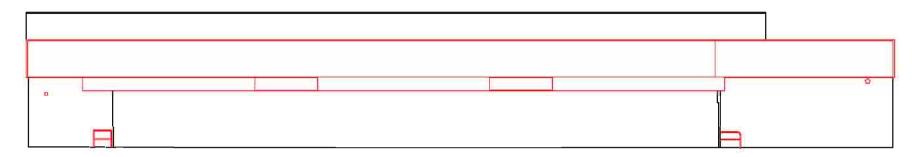

|                            | E            |        |
| 6 North   | Castie Stre                | eet,                       |              |        |
| dinburgi  | h, EH2 381                 | N                          |              |        |
| : +44 (0) | )131 225 4                 | 040                        |              |        |
| : +44 (0) | )131 225 4                 | 747                        | - I - C      | 3D     |
| : http:// | www.3drei                  | d.com                      |              | CIC    |
|           | resingtram E<br>tagow Lond | dintargh<br>Ion Mancheolor |              | J      |
| minet N   | 0                          |                            | Download No. | Rev    |

Project No. 06109 Drawing No. Rev. (11)002 A

02.05.08 AT



# West Elevation



# **East Elevation**



# North Elevation



South Elevation

# copyright by 3DReid

Notes

Do not scale from this drawing. All dimensions to be check prior to construction and any discrepancies reported to the Architect. Copyright reserved.

Do not ecale from this drawing. All dimen

This drawing is to be read or

shall be carried out in accordance with specifications, codes of practice, Buildi formation provided by this drawing.

| Aldi Stores Ltd |       |   |      |   |         |   |      |   |         |   |   |   |
|-----------------|-------|---|------|---|---------|---|------|---|---------|---|---|---|
| Store size      | 900   | Π | 1125 |   | Special | X | Al   |   |         |   |   | Γ |
| Store Type      | Black | Π | Park |   | Split   |   | rist |   | Spec