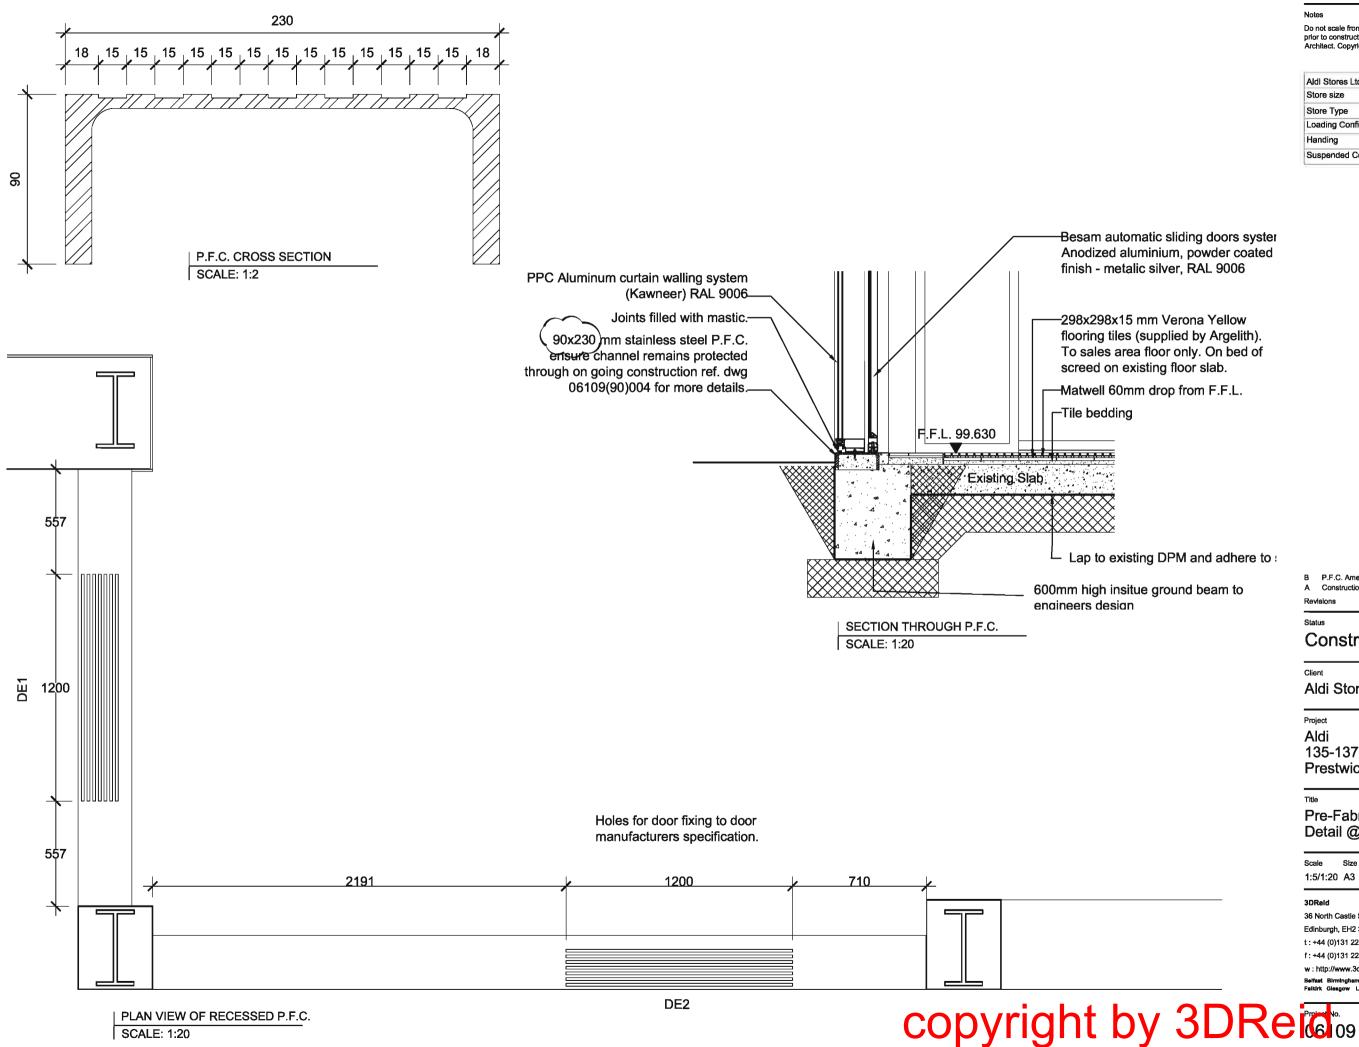

-Existing roof eba good. . New aluminium cope -Insulated vertical profile cladding system. To echleve a maximum U-value of 0.3W/(sq.mK). -Kawneer 1202 curtain walling system polyester powder coated aluminium frame. Colour-mealline eitwer, RAL 9008, To achieve a maximum U-value of 2.2W/(aq.mk).

-New foundation pad and ground beams to engineers design.

Over-render existing wall with new aluminum coping.

-New door opening, refer to Engineers drawings.

| D   | Dreadings ammanded | 17.07.08 | AT |
|-----|--------------------|----------|----|
| С   | Dook eree ammanded | 18.07.08 | AT |
| в   | Dook eres emmended | 15.07.08 | AT |
| Α.  | Construction       | 24.08.08 | AW |
| Α.  | Building Warrant   | 06.06.05 | AT |
| 11  | Information        | 14.04.08 | AT |
| Rev | laiona             |          |    |