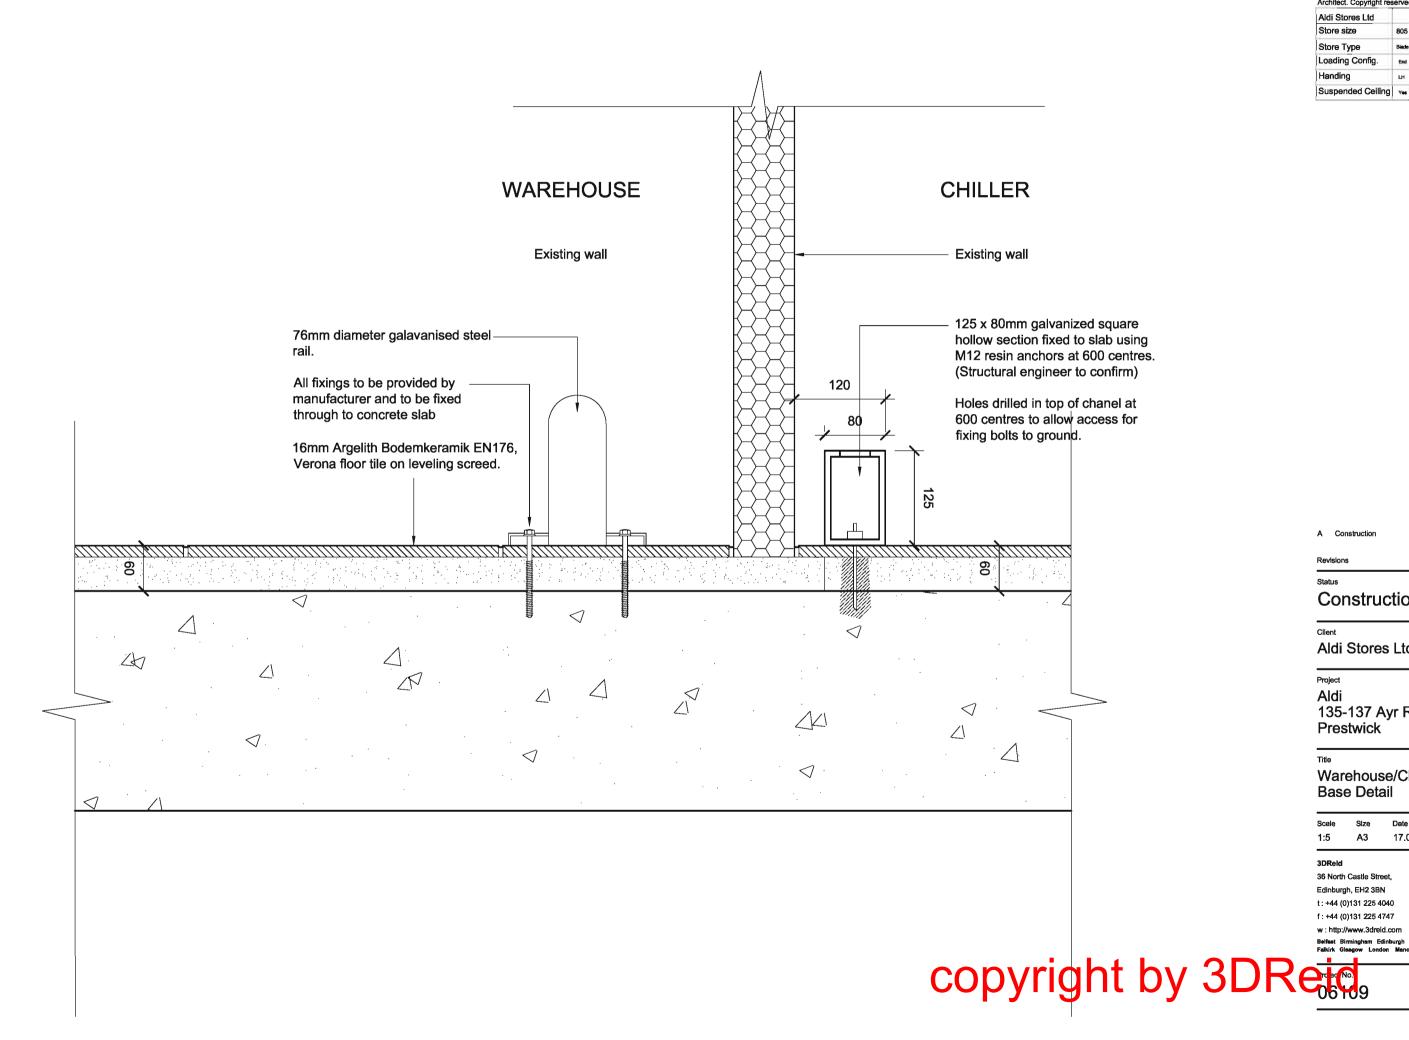

### Notes

Do not scale from this drawing. All dimensions to be checked on site prior to construction and any discrepancies reported to the Architect. Copyright reserved.

| Aldi Stores Ltd   |       |      |         |      |         |    |
|-------------------|-------|------|---------|------|---------|----|
| Store size        | 805   | 850  | 900     | 995  | 1125    | Al |
| Store Type        | Blade | Fork | Split   | Flat | Special | A  |
| Loading Config.   | End   | Side | Reverse | Al   | 1-11    |    |
| Handing           | н     | RH   | X       |      | 1-11    |    |
| Suspended Ceiling | Yes   | ( No | A       |      | 1-11    |    |