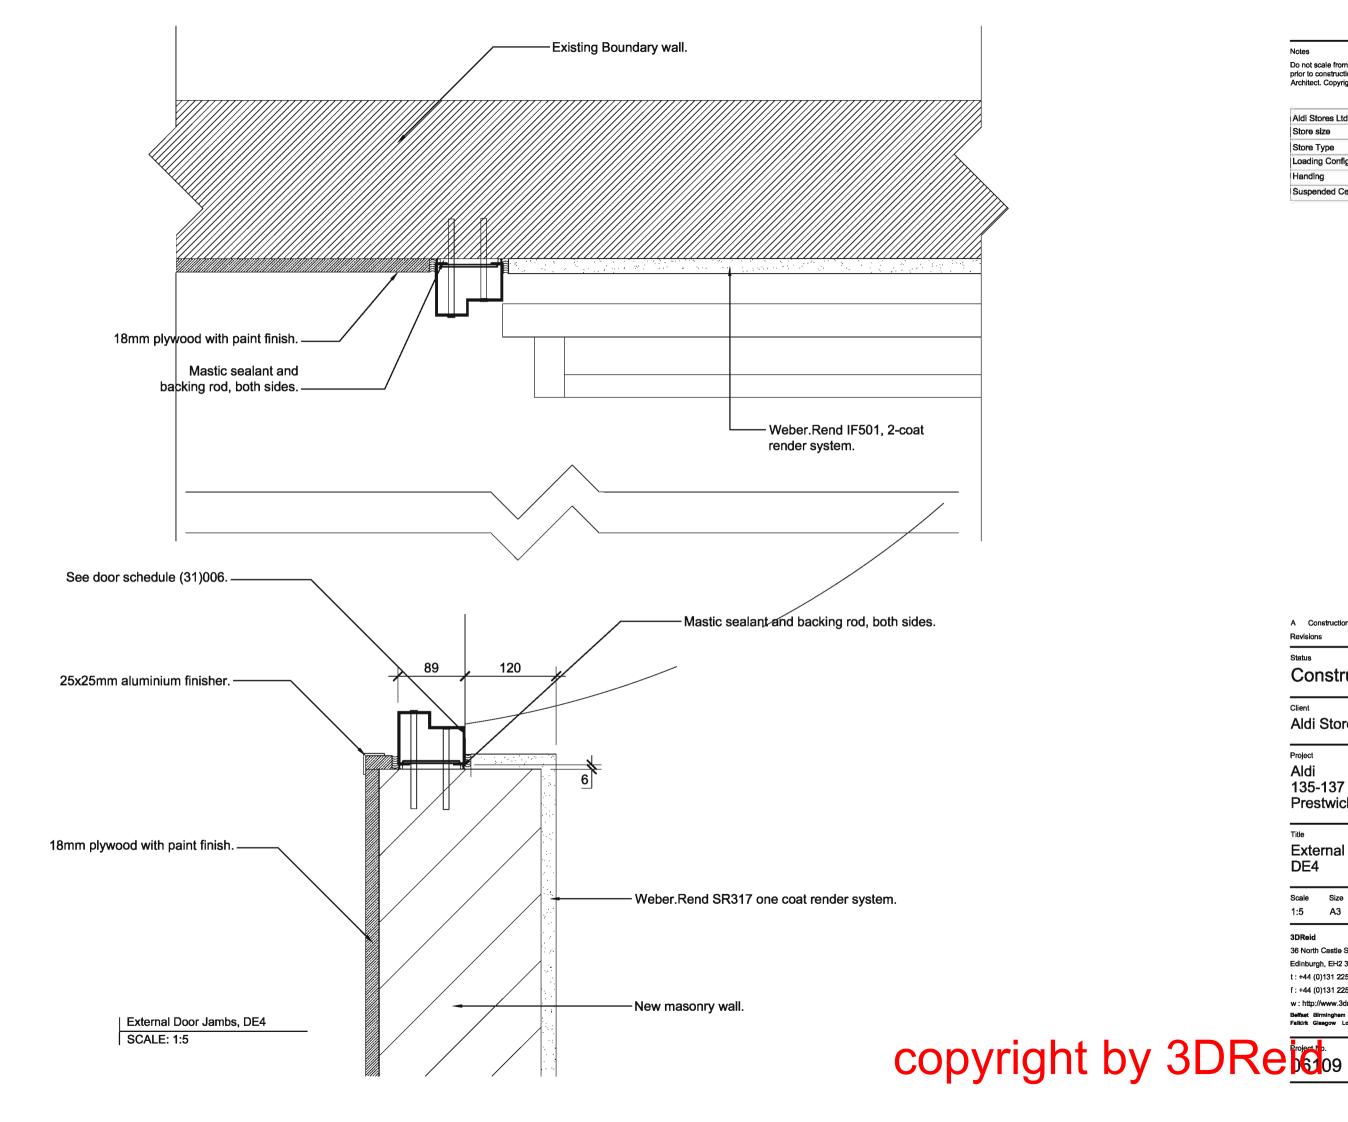

### Title

**External Door Jambs** DE4

| Scale<br>1:5 | Size<br>A3 | Date<br>02.06.08 | Drawn | Checked<br>W.J |
|--------------|------------|------------------|-------|----------------|
| 1:5          | AJ         | 02.00.00         | AT    |                |
| 3DReid       |            |                  | r     |                |