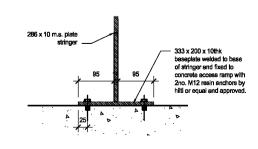

d<br> |
|--------------------------|----------------------------|------------------|-------------|-------------|
| 3DReid                   |                            |                  |             |             |
|                          | I Castle Stra<br>h. EH2 3B |                  |             |             |
| -                        | ))131 225 4                |                  |             |             |
| f : +44 (0               | )131 225 4                 | 747              |             | 5D          |
| w:http:/                 | /www.3dre                  | id.com           | R R P       | חוי         |
| Selfast Bi<br>Falkirk Gi | inningham E<br>lasgow Lond | -                |             |             |





Rev.

Drawing No.

(22)025 A



03 STAIR SECTION





06 BASEPLATE PROFILE



1804

1806

4

\$

氧



04 SCALE: 1:10

## copyright by 3DReid

Notes

Do not scale from this drawing. All dimensions to be checked on site prior to construction and any discrepancies reported to the Architect. Copyright reserved.

Do not scale from this drawing. All dimensions to be checked

All dimensions to be checked on site by the contractor prior to with the work.

Any discrepancy between the drawings and site dime brought to the attention of the architect before work co

This drawing is to be read conjunction with all n and electrical engineers drawings.

All works shall be carried out in accordant ca with all the r

| Aldi Stores Ltd |       |   |      |   |         |   |      |         |   |   |  |
|-----------------|-------|---|------|---|---------|---|-