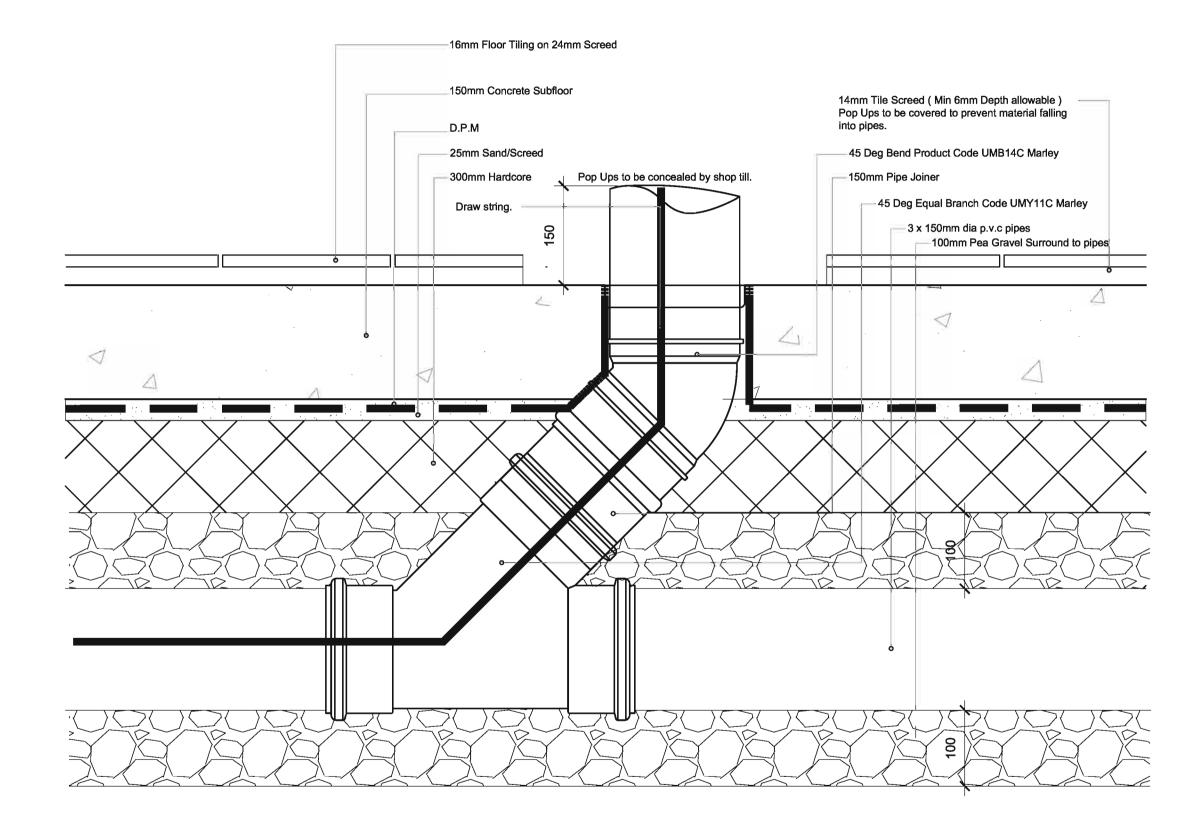

EXISTING FREEZER PIT INFILL DETAIL SCALE: 1:5

# copyright by 3DRe

### Notes

Do not scale from this drawing. All dimensions to be checked on site prior to construction and any discrepancies reported to the Architect. Copyright reserved.

| Aldi Stores Ltd   |       |      |         |      |         |    |
|-------------------|-------|------|---------|------|---------|----|
| Store size        | 805   | 850  | 900     | 995  | 1125    | Al |
| Store Type        | Blade | Fork | Split   | Flat | Special | A  |
| Loading Config.   | End   | Side | Reverse | Al   | 1-11    |    |
| Handing           | н     | RH   | X       |      | 1-11    |    |
| Suspended Ceiling | Yes   | ( No | A       |      | 1-11    |    |

AT

Status

# Construction

Client

Aldi Stores Ltd

## Project

Aldi 135-137 Ayr Road Prestwick

Title

t : +44 (0)131 225 4040

f : +44 (0)131 225 4747

Existing Freezer Pit Infill Detail

| Scale<br>1:5 | Size<br>A3 | <sup>Date</sup><br>13.06.08 | Drawn<br>AT | Checked<br>WJ |
|--------------|------------|-----------------------------|-------------|---------------|
| 3DReld       |            |                             |             |               |
| 36 North     | Castle Str | eet,                        |             |               |
| Edinburg     | gh, EH2 3B | N                           |             |               |

Drawing No.

(16)001 A