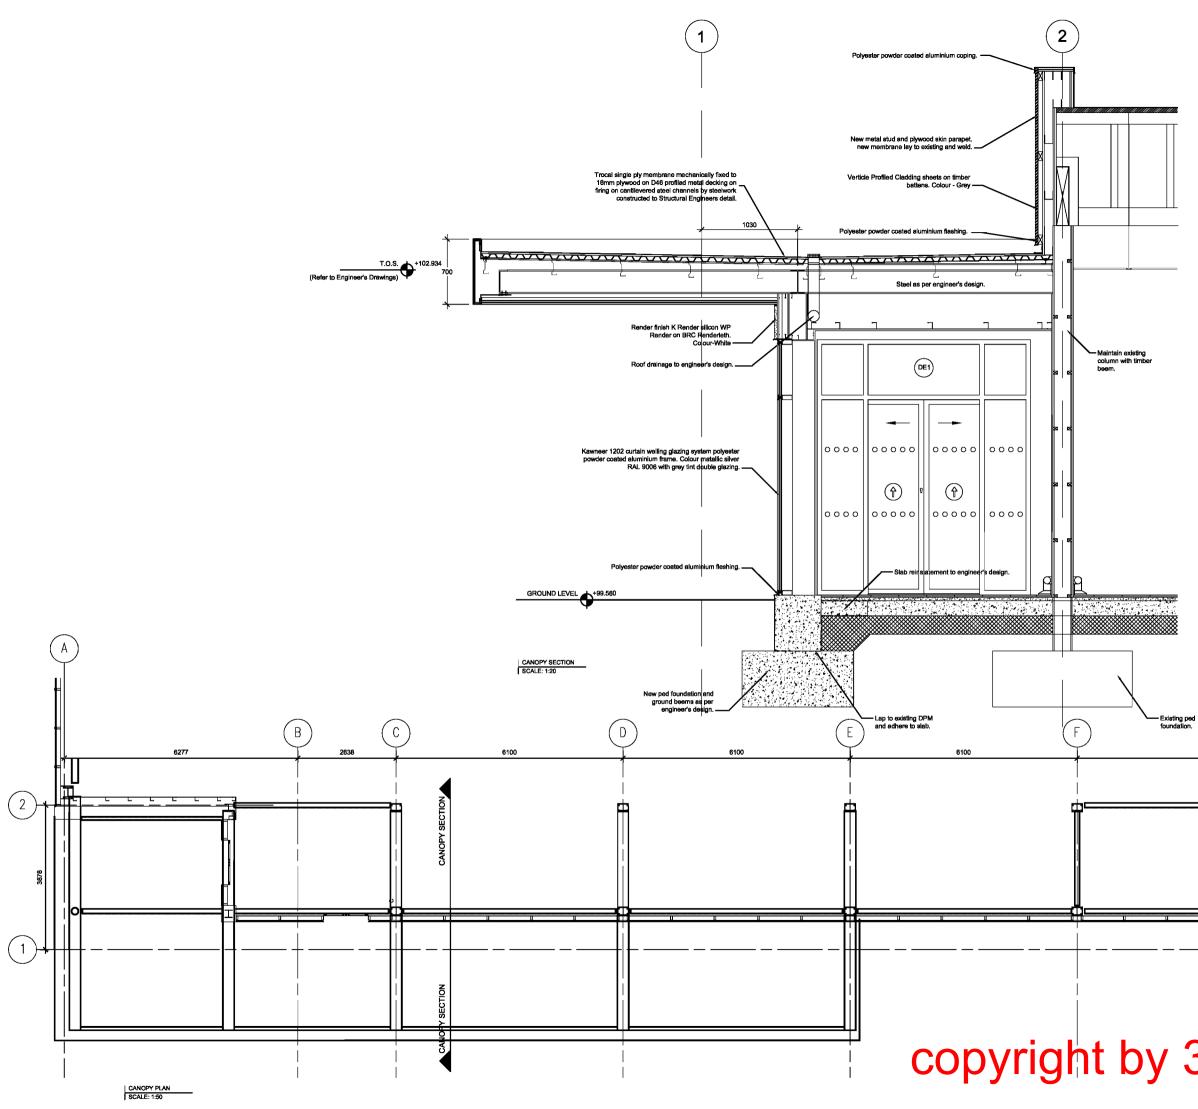

-Existing roof eba good. . New aluminium cope -Insulated vertical profile cladding system. To echleve a maximum U-value of 0.3W/(sq.mK). -Kawneer 1202 curtain walling system polyester powder coated aluminium frame. Colour-mealline eitwer, RAL 9008, To achieve a maximum U-value of 2.2W/(aq.mk).

-New foundation pad and ground beams to engineers design.

Over-render existing wall with new aluminum coping.

-New door opening, refer to Engineers drawings.

| D   | Dreadings ammanded | 17.07.08 | AT |
|-----|--------------------|----------|----|
| С   | Dook eree ammanded | 18.07.08 | AT |
| в   | Dook eres emmended | 15.07.08 | AT |
| Α.  | Construction       | 24.08.08 | AW |
| Α.  | Building Warrant   | 06.06.05 | AT |
| 11  | Information        | 14.04.08 | AT |
| Rev | laiona             |          |    |