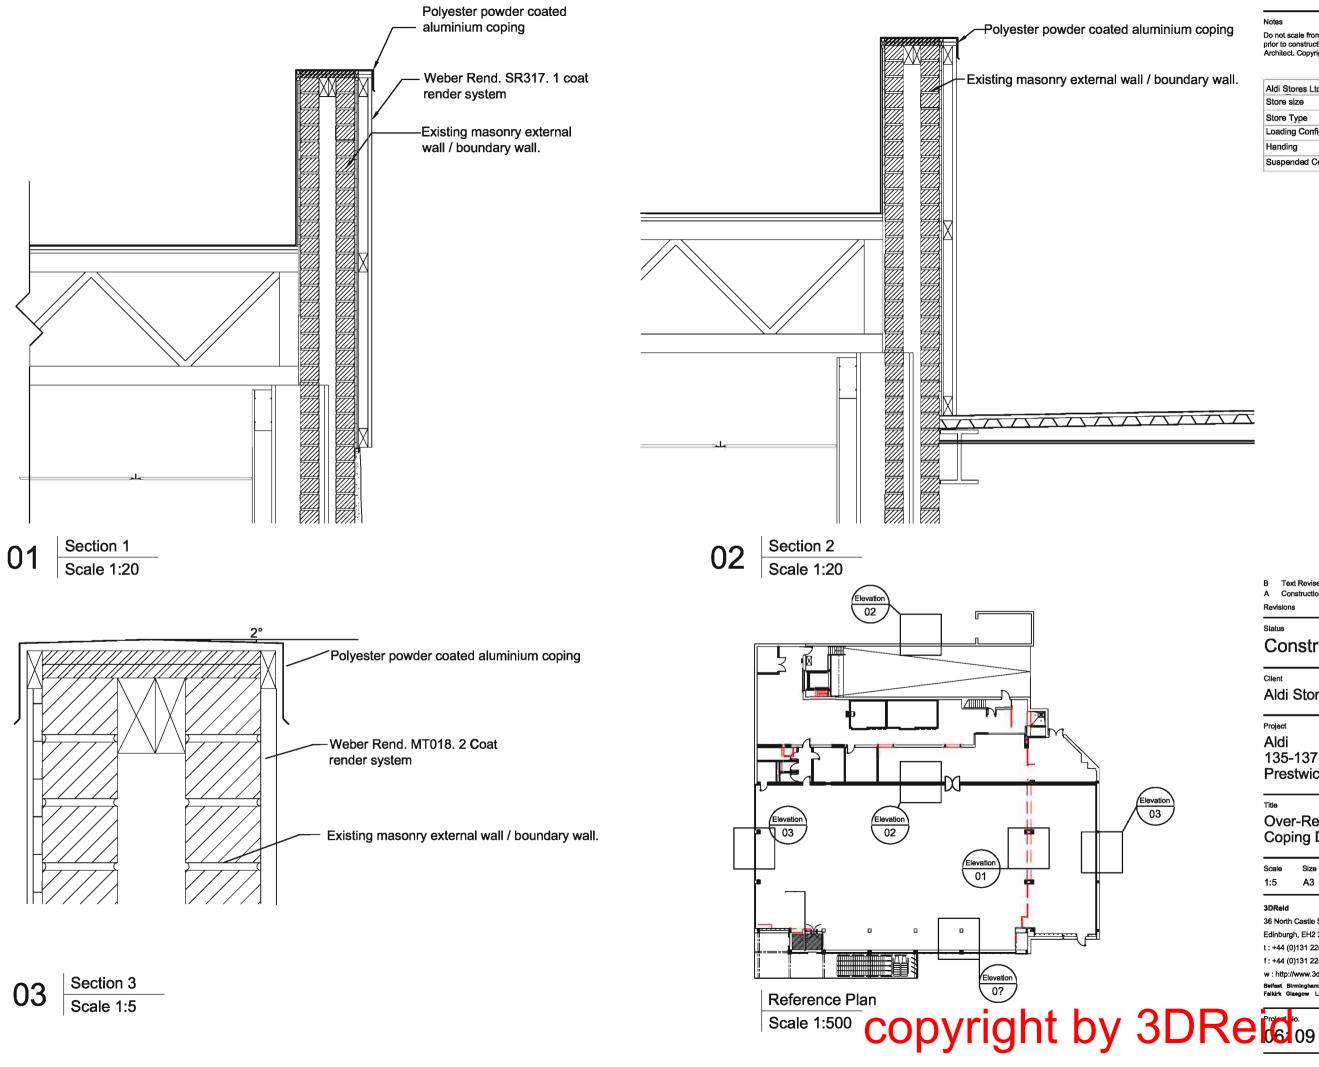

EXISTING FREEZER PIT INFILL DETAIL SCALE: 1:5

# copyright by 3DRe

### Notes

Do not scale from this drawing. All dimensions to be checked on site prior to construction and any discrepancies reported to the Architect. Copyright reserved.

| Aldi Stores Ltd   |       |      |         |      |         |    |
|-------------------|-------|------|---------|------|---------|----|
| Store size        | 805   | 850  | 900     | 995  | 1125    | Al |
| Store Type        | Blade | Fork | Split   | Flat | Special | A  |
| Loading Config.   | End   | Side | Reverse | Al   | 1-11    |    |
| Handing           | н     | RH   | X       |      | 1-11    |    |
| Suspended Ceiling | Yes   | ( No | A       |      | 1-11    |    |