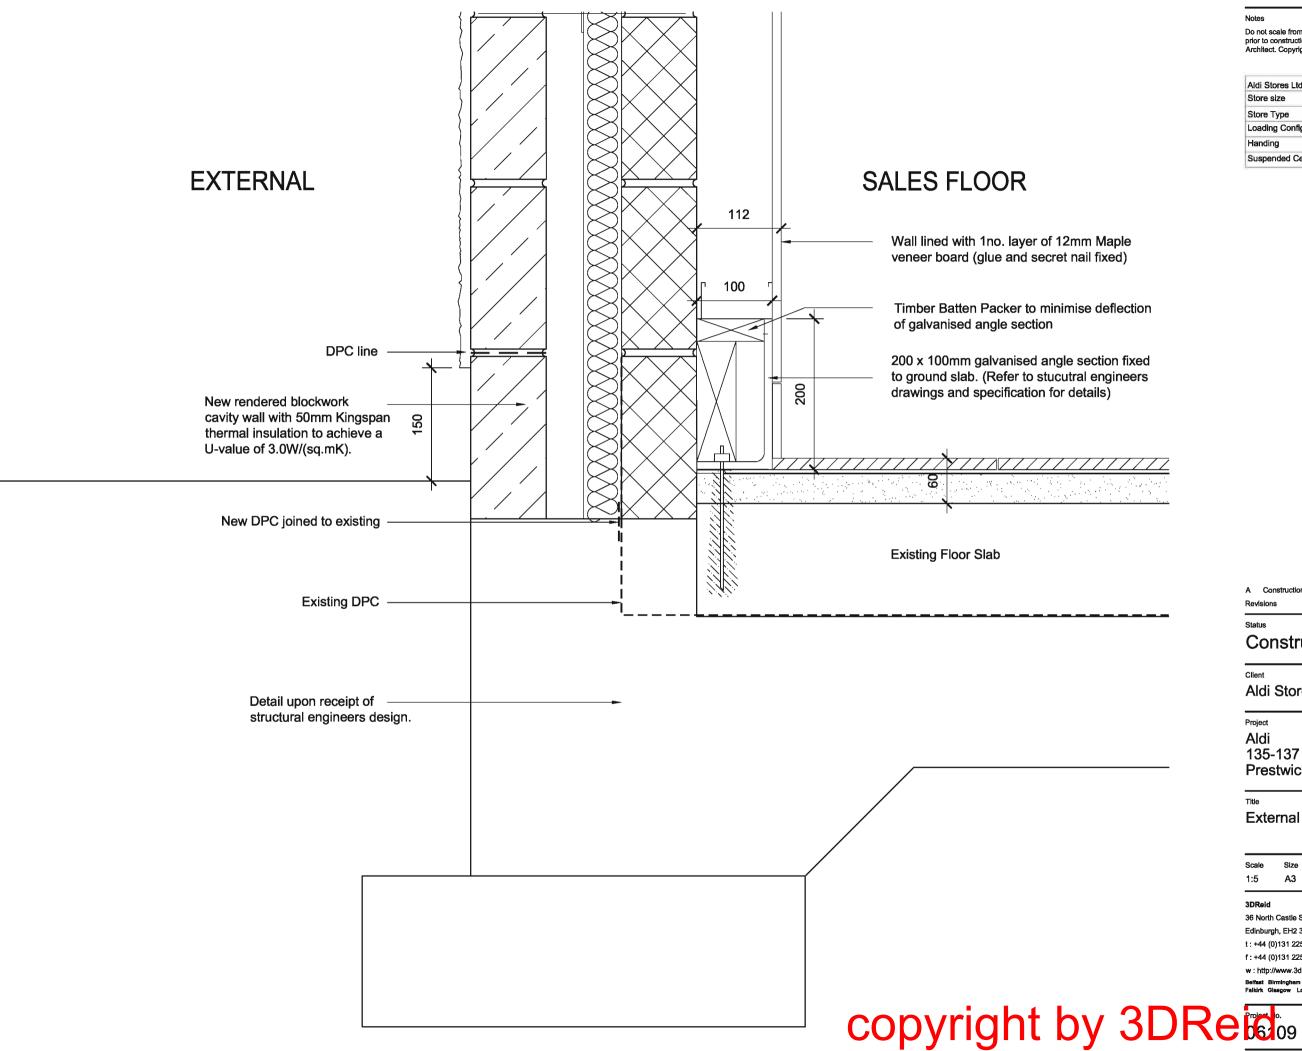

-Existing roof eba good. . New aluminium cope -Insulated vertical profile cladding system. To echleve a maximum U-value of 0.3W/(sq.mK). -Kawneer 1202 curtain walling system polyester powder coated aluminium frame. Colour-mealline eitwer, RAL 9008, To achieve a maximum U-value of 2.2W/(aq.mk).

-New foundation pad and ground beams to engineers design.

Over-render existing wall with new aluminum coping.

-New door opening, refer to Engineers drawings.

| D   | Dreadings ammanded | 17.07.08 | AT |
|-----|--------------------|----------|----|
| С   | Dook eree ammanded | 18.07.08 | AT |
| в   | Dook eres emmended | 15.07.08 | AT |
| Α.  | Construction       | 24.08.08 | AW |
| Α.  | Building Warrant   | 06.06.05 | AT |
| 11  | Information        | 14.04.08 | AT |
| Rev | laiona             |          |    |