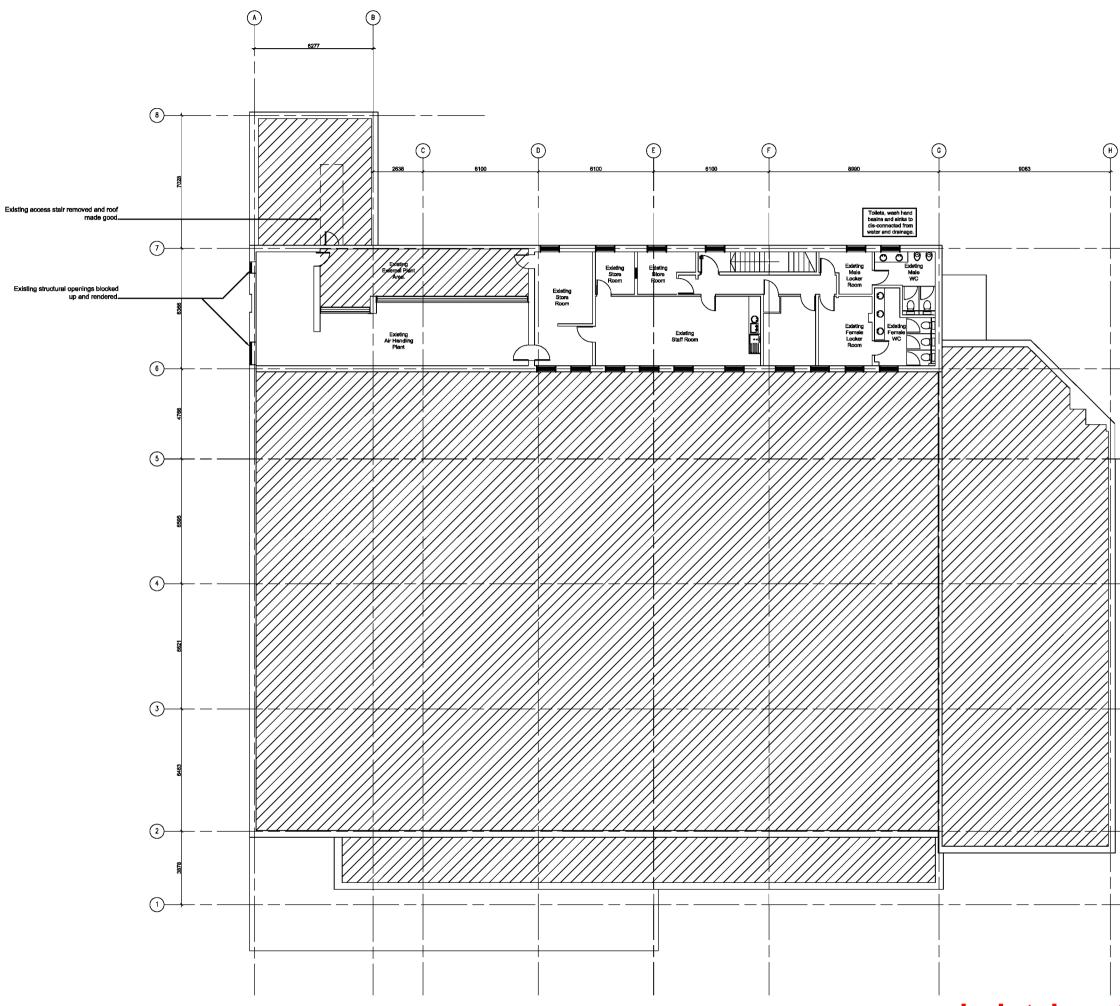

## Construction

<sub>Client</sub> Aldi Stores Ltd

<sup>Project</sup> Aldi 135-137 Ayr Road Prestwick

Title

Proposed First Floor Plan

| Scale<br>1:100                                                   | Size<br>A1                                                                                                  | Date<br>                 | Drawn<br>AT         | Checked<br>WJ |
|------------------------------------------------------------------|-------------------------------------------------------------------------------------------------------------|--------------------------|---------------------|---------------|
| Edinburg<br>t : +44 (0<br>f : +44 (0<br>w : http://<br>Bolfant 0 | Castle Stre<br>h, EH2 38<br>)131 225 4<br>)131 225 4<br>)131 225 4<br>/www.3drei<br>minghan E<br>aagow Long | N<br>040<br>747<br>d.com | 3<br>RE             |               |
| Project N<br>061                                                 |                                                                                                             |                          | Drawing No. (2-)002 | Rev.<br>A     |

Notes

Do not acaie from this drawing. All dimensions to be checked on site prior to construction and any discrepandes reported to the Architect. Copyright reserved.

Do not acale from this drawing. All dimensions to be checked on alls prior t construction, and any discrepandes reported to the Architect.