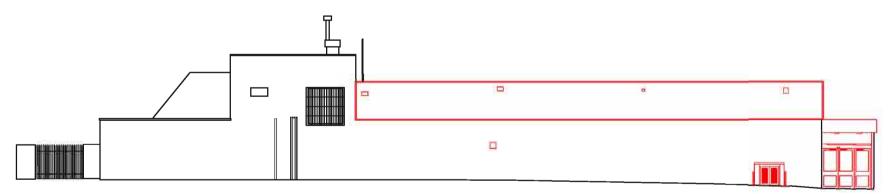

E            |        |
| 6 North   | Castie Stre                | eet,                       |              |        |
| dinburgi  | h, EH2 381                 | N                          |              |        |
| : +44 (0) | )131 225 4                 | 040                        |              |        |
| : +44 (0) | )131 225 4                 | 747                        | - I - C      | 3D     |
| : http:// | www.3drei                  | d.com                      |              | CIC    |
|           | resingtram E<br>tagow Lond | dintargh<br>Ion Mancheolor |              | J      |
| minet N   | 0                          |                            | Download No. | Rev    |

Project No. 06109 Drawing No. Rev. (11)002 A

02.05.08 AT



# West Elevation



# **East Elevation**



# North Elevation



South Elevation

# copyright by 3DReid

Notes

Do not scale from this drawing. All dimensions to be check prior to construction and any discrepancies reported to the Architect. Copyright reserved.

Do not ecale from this drawing. All dimen

This drawing is to be read or

shall be carried out in accordance with specifications, codes of practice, Buildi formation provided by this drawing.

| Aldi Stores Ltd |       |   |      |   |         |   |      |   |         |   |   |   |
|-----------------|-------|---|------|---|---------|---|------|---|---------|---|---|---|
| Store size      | 900   | Π | 1125 |   | Special | X | Al   |   |         |   |   | Γ |
| Store Type      | Black | Π | Park |   | Split   |   | rist |   | Special | X | N |   |
| Loading Config. | End