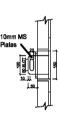

EXISTING FREEZER PIT INFILL DETAIL SCALE: 1:5

### Notes

Do not scale from this drawing. All dimensions to be checked on site prior to construction and any discrepancies reported to the Architect. Copyright reserved.

| Aldi Stores Ltd   |       |      |         |      |         |    |
|-------------------|-------|------|---------|------|---------|----|
| Store size        | 805   | 850  | 900     | 995  | 1125    | Al |
| Store Type        | Blade | Fork | Split   | Flat | Special | A  |
| Loading Config.   | End   | Side | Reverse | Al   | 1-11    |    |
| Handing           | н     | RH   | X       |      | 1-11    |    |
| Suspended Ceiling | Yes   | ( No | A       |      | 1-11    |    |