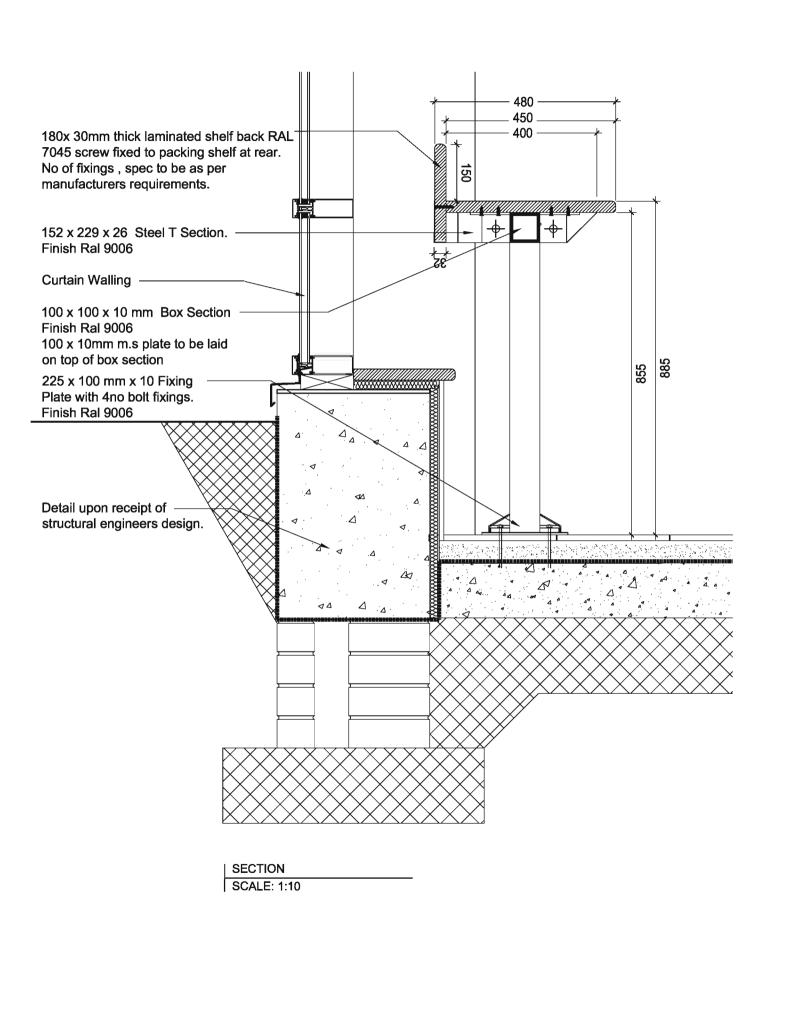

|                             | Drawing No. | Rev.<br>2 A   |



Signage location elevation - 1:50

Signage detail - 1:50 copyright by 3DRe

### Notes

Do not scale from this drawing. All dimensions to be checked on site prior to construction and any discrepancies reported to the Architect. Copyright reserved.

Constructio Α

## Status

## Construction

Client

Aldi Stores Ltd

## Project

Fit - out Ayr Road Prestwick

Title

**Signage Details** 

| Scale | Size | Date     | Drawn | Checked |
|-------|------|----------|-------|---------|
| 1:50  | A3   | 17/06/08 | SM    |         |

## 3DRei

36 North Castle Street Edinburgh, EH2 3BN t : +44 (0)131 225 4040 f : +44 (0)131 225 4747 w : http://www.3dreid.com

Belfaet Birmingham Edinburgh Faikirk Glaegow London Manc



16.07.08 AT







Do not scale from this drawing. All dimensions to be checked on site prior to construction and any discrepancies reported to the Architect. Copyright reserved.

| Aldi Stores Ltd   |       |    |      |   |         |      |         |   |    |
|-------------------|-------|----|------|---|---------|------|---------|---|----|
| Store size        | 805   |    | 850  |   | 900     | 995  | 1125    |   | A  |
| Store Type        | Binde | 1  | Fork |   | Split   | Flet | Special | ( | Al |
| Loading Config.   | End   | 11 | Side | X | Reverse | AI   |         | T |    |
| Handing           | ы     | Ħ  | RH   | X | Al      |      |         | T |    |
| Suspended Ceiling | Yee   | X  | No   | ſ | Al      |      |         | t |    |

## Construction

Aldi Stores Ltd

135-137 Ayr Road Prestwick