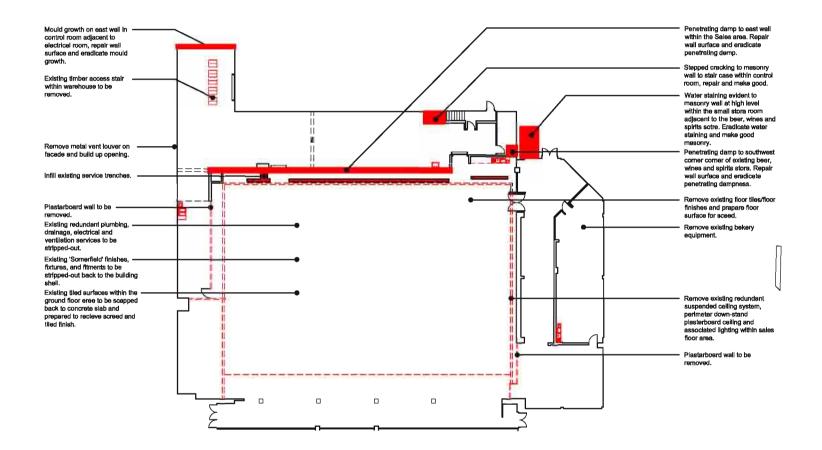

nd filmente to ce surga he Watte Group conditi nenetrating damp, fire-

to perimeter of sales area to be lined with alls to warshouse and amenity area to be lined

vd et entrance door

noved and new Rock

Existing redundant services to be stripped-out and new electrical services eystem installed throughout to Akti standard specification including general lighting and power, emergency lighting to 85 6266, fire aliann system to BS 5658; Part 1 and a security aliann system.

Pumbing & Drainage Services: Existing redundant internal plumbing and drainage services and all sanilary fittings to be skipped-out and new plumbing, drainage and sanitary fittings trainant inversional to Akil standard specifications.

**Downtakings Ground Floor Plan** 

## Downtakings Ground Floor Plan