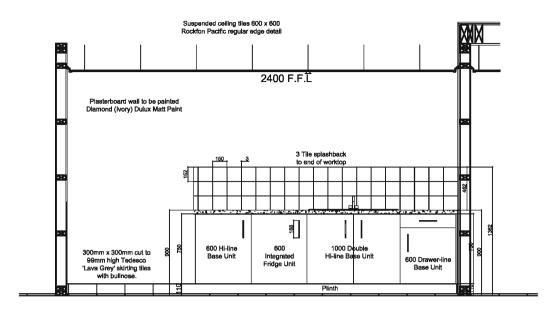

## **Building Warrant**

Client Aldi Stores Ltd

Project Aldi 135-137 Ayr Road Prestwick

Title Proposed Elevation

| Scale<br>1:100                                                     | Size<br>A1                                                                                  | Date<br>                  | Drawn<br>AT         | Checked<br>WJ   |
|--------------------------------------------------------------------|---------------------------------------------------------------------------------------------|---------------------------|---------------------|-----------------|
| Edinburg<br>t : +44 (0)<br>f : +44 (0)<br>w : http://<br>Beihat Bh | Castle Shr<br>h, EH2 3Bi<br>)131 225 4<br>)131 225 4<br>)131 225 4<br>mmw.3drei<br>mighes E | N<br>040<br>747<br>id.aom | 3<br>RE             | D               |
| Project N                                                          |                                                                                             |                           | Drewing No. (2-)003 | <sup>Rev.</sup> |

-Existing roof eba good. . New aluminium cope -Insulated vertical profile cladding system. To echleve a maximum U-value of 0.3W/(sq.mK). -Kawneer 1202 curtain walling system polyester powder coated aluminium frame. Colour-mealline eitwer, RAL 9008, To achieve a maximum U-value of 2.2W/(aq.mk).

-New foundation pad and ground beams to engineers design.

Over-render existing wall with new aluminum coping.

-New door opening, refer to Engineers drawings.

| D   | Dreadings ammanded | 17.07.08 | AT |
|-----|--------------------|----------|----|
| С   | Dook eree ammanded | 18.07.08 | AT |
| в   | Dook eres emmended | 15.07.08 | AT |
| Α.  | Construction       | 24.08.08 | AW |
| Α.  | Building Warrant   | 06.06.05 | AT |
| 11  | Information        | 14.04.08 | AT |
| Rev | laiona             |          |    |