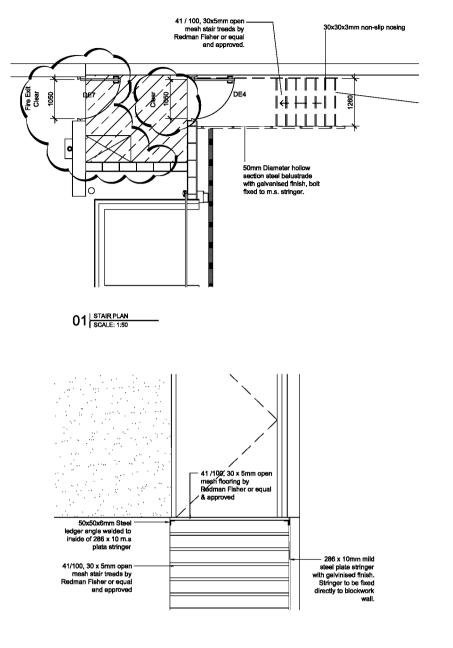

| Drawn<br>SM | Checked<br> |
|--------------------------|----------------------------|------------------|-------------|-------------|
| 3DReid                   |                            |                  |             |             |
|                          | I Castle Stra<br>h. EH2 3B |                  |             |             |
| -                        | ))131 225 4                |                  |             |             |
| f : +44 (0               | )131 225 4                 | 747              |             | 5D          |
| w:http:/                 | /www.3dre                  | id.com           | R R P       | חוי         |
| Selfast Bi<br>Falkirk Gi | inningham E<br>lasgow Lond | -                |             |             |





Rev.

Drawing No.

(22)025 A



03 STAIR SECTION





06 BASEPLATE PROFILE



1804

1806

4

\$

氧



04 SCALE: 1:10

## copyright by 3DReid

Notes

Do not scale from this drawing. All dimensions to be checked on site prior to construction and any discrepancies reported to the Architect. Copyright reserved.

Do not scale from this drawing. All dimensions to be checked

All dimensions to be checked on site by the contractor prior to with the work.

Any discrepancy between the drawings and site dime brought to the attention of the architect before work co

This drawing is to be read conjunction with all n and electrical engineers drawings.

All works shall be carried out in accordant ca with all the r

| Aldi Stores Ltd |       |   |      |   |         |   |      |         |   |   |  |
|-----------------|-------|---|----