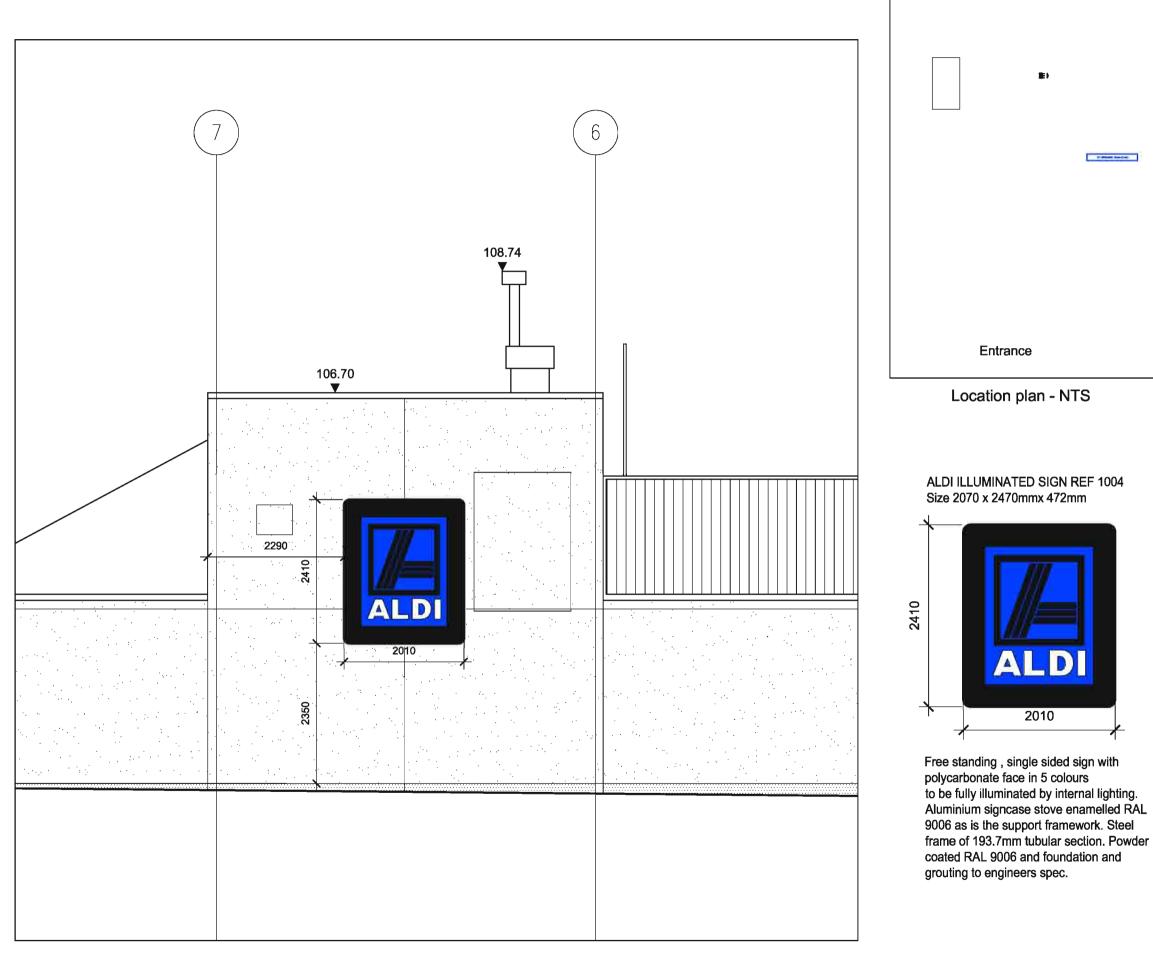

| Date<br>                    | Drawn<br>AT | Checked<br>WJ |
|-----------------------------------------------------------------------------------------------------------|--------------------------------------------------------------|-----------------------------|-------------|---------------|
| 3DReid<br>36 North<br>Edinburgh<br>t : +44 (0)<br>f : +44 (0)<br>w : http://<br>Beflet Bin<br>Falkink Gia | n, EH2 3B<br>131 225 4<br>131 225 4<br>www.3drs<br>mingham E | N<br>1040<br>1747<br>Id.com | RE          | 3D            |
| Project No<br>061                                                                                         |                                                              |                             | Drawing No. | Rev.<br>2 A   |



Signage location elevation - 1:50

Signage detail - 1:50 copyright by 3DRe

### Notes

Do not scale from this drawing. All dimensions to be checked on site prior to construction and any discrepancies reported to the Architect. Copyright reserved.

Constructio Α

## Status

## Construction

Client

Aldi Stores Ltd

## Project

Fit - out Ayr Road Prestwick

Title

**Signage Details** 

| Scale | Size | Date     | Drawn | Checked |
|-------|------|----------|-------|---------|
| 1:50  | A3   | 17/06/08 | SM    |         |

## 3DRei

36 North Castle Street Edinburgh, EH2 3BN t : +44 (0)131 225 4040 f : +44 (0)131 225 4747 w : http://www.3dreid.com

Belfaet Birmingham Edinburgh Faikirk Glaegow London Manc



16.07.08 AT







Do not scale from this drawing. All dimensions to be checked on si