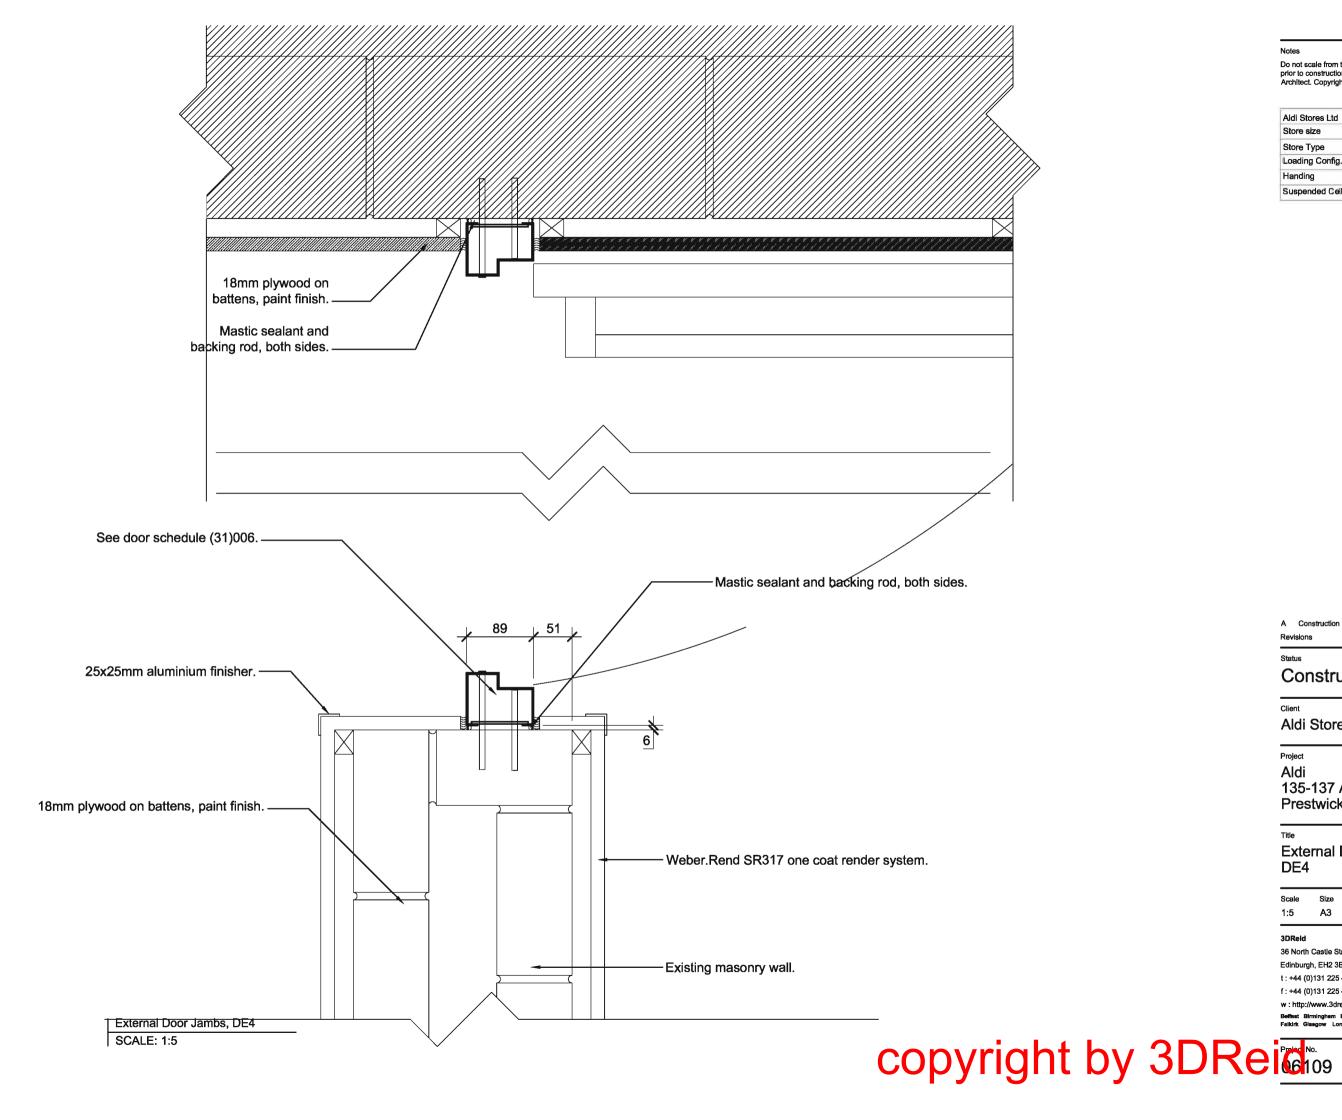

Drawing No. Rev. (21)007 C

External Door Jambs, DE3 SCALE: 1:5

### Title

**External Door Jambs** DE4

| Scale<br>1:5 | Size<br>A3 | Date<br>02.06.08 | Drawn | Checked<br>W.J |
|--------------|------------|------------------|-------|----------------|
| 1:5          | AJ         | 02.00.00         | AT    |                |
| 3DReid       |            |                  | r     |                |