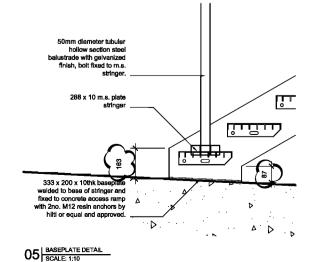

ked<br> |
|--------------------------|----------------------------|------------------|-------------|-------------|
| 3DReid                   |                            |                  |             |             |
|                          | I Castle Stra<br>h. EH2 3B |                  |             |             |
| -                        | ))131 225 4                |                  |             |             |
| f : +44 (0               | )131 225 4                 | 747              |             | 5D          |
| w:http:/                 | /www.3dre                  | id.com           | R R P       | חוי         |
| Selfast Bi<br>Falkirk Gi | inningham E<br>lasgow Lond | -                |             |             |





Rev.

Drawing No.

(22)025 A



03 STAIR SECTION





06 BASEPLATE PROFILE



1804

1806

4

\$

氧



04 SCALE: 1:10

## copyright by 3DReid

Notes

Do not scale from this drawing. All dimensions to be checked on site prior to construction and any discrepancies reported to the Architect. Copyright reserved.

Do not scale from this drawing. All dimensions to be checked

All dimensions to be checked on site by the contractor prior to with the work.

Any discrepancy between the drawings and site dime brought to the attention of the architect before work co

This drawing is to be read conjunction with all n and electrical engineers drawings.

All works shall be carried out in accordant ca with all the r

| Aldi Stores Ltd |       |   |      |   |         |   |      |         |   |   |  |
|-----------------|-------|---|------|---|---------|---