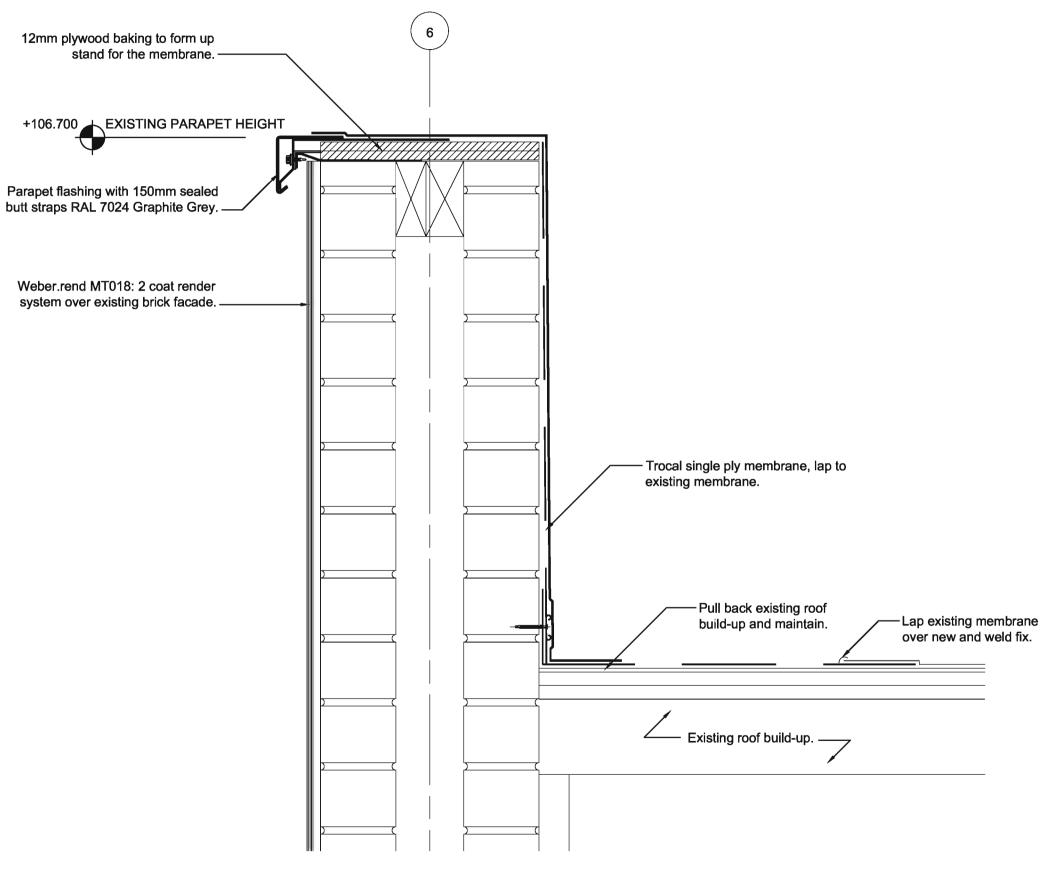

| ы     | RH   | X | AI      |      |         |    |
| Suspended Ceiling | Yes   | X NO | ſ | AI      |      |         |    |

| Scale<br>1:5 | Size<br>A3                                | Date<br>18.07.08 | Drawn<br>AT | Checked<br>WJ |
|--------------|-------------------------------------------|------------------|-------------|---------------|
|              | n Castle Stri<br>gh, EH2 3Bl              |                  |             |               |
| •            | 0)131 225 4<br>0)131 225 4                |                  |             | 3D            |
| Belfast B    | //www.3drei<br>irmingham E<br>lasgow Lond | dinburgh         | R           | CID           |
| Project      | lo.                                       |                  | Drawing No. | Rev.          |

(27)006 A





### Notes

Do not scale from this drawing. All dimensions to be checked on site prior to construction and any discrepancies reported to the Architect. Copyright reserved.

| Aldi Stores Ltd   |       |   |      | _ |         |      |         |      |
|-------------------|-------|---|------|---|---------|------|---------|------|
| Store size        | 805   |   | 850  |   | 900     | 995  | 1125    | ( AI |
| Store Type        | Blade | Π | Fork |   | Split   | Flat | Special | ( AI |
| Loading Config.   | End   | Π | Side | X | Raveraa | AI   |         |      |
| Handing           | ш     | Π | RH   | X | AI      |      |         |      |
| Suspended Ceiling | Yes   | Х | No   |   | AL      |      |         |      |

A Construction

Status

## Construction

Client

Aldi Stores Ltd

Proj