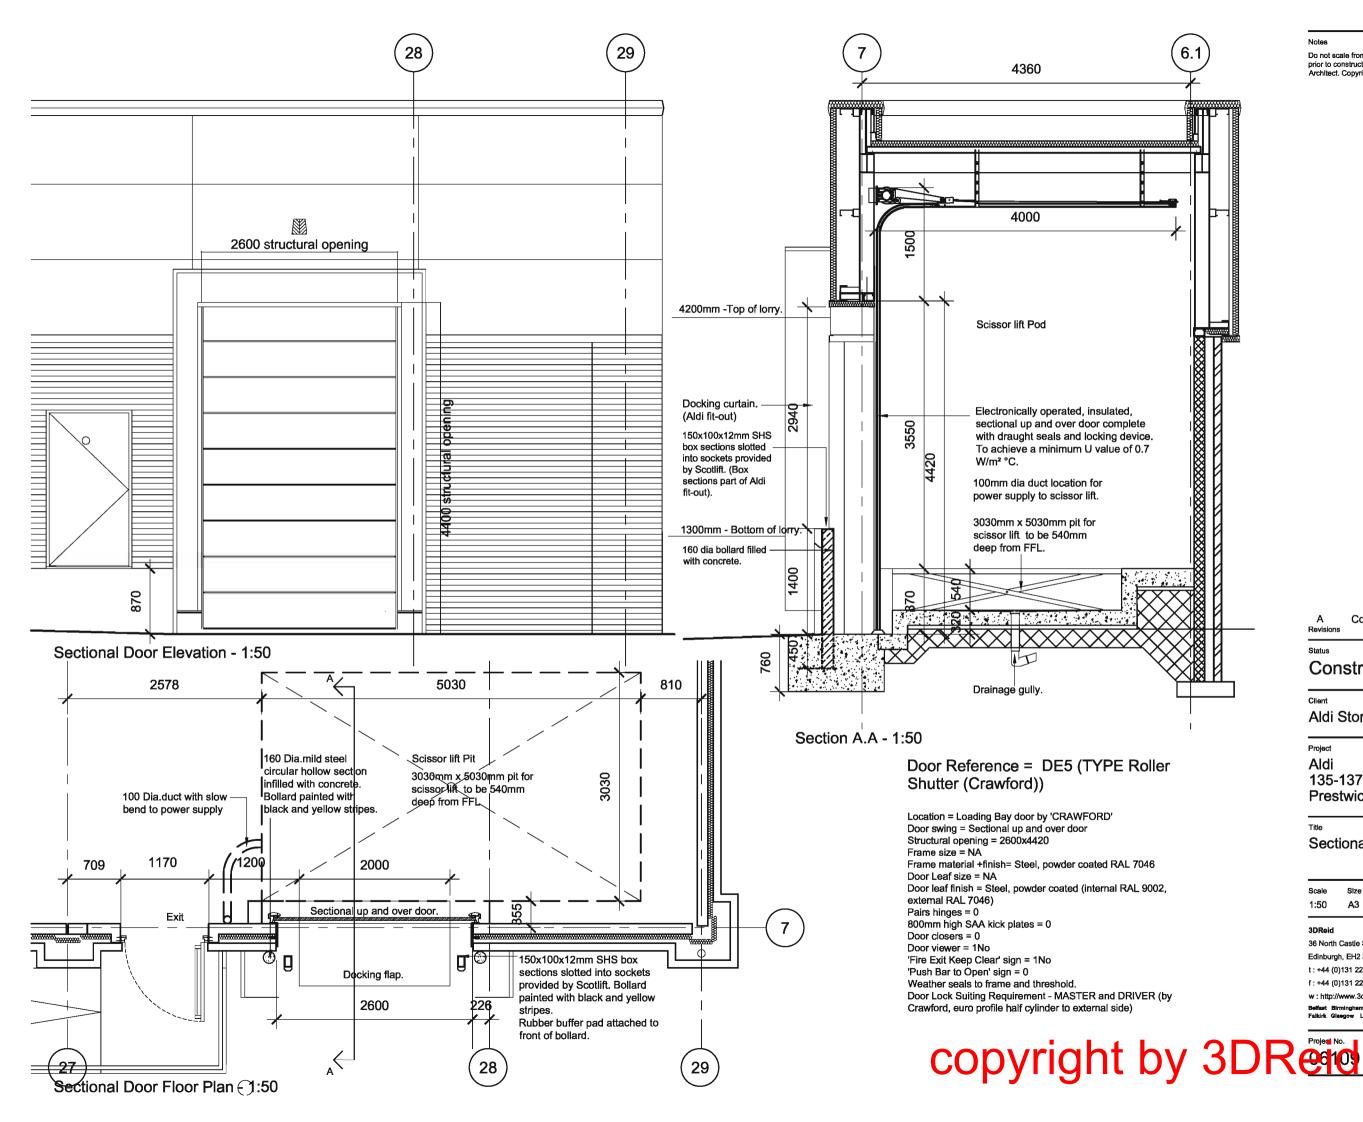

|   |
| Handing           | ч     | RH   | X        |      |         |   |
| Suspended Ceiling | Yes ) | No   | Ai       |      |         |   |

1.5pr heavy duty bearing hinges with dogbolt (SSS)

Weather seals to frame & aluminium threshold strip. All Frame Sealant - Everbuild Everflex, Colour Grey

Rebated flush double reed security door contact by

A Construction Revisions

Status

## Construction

Client

Aldi Stores Ltd

## Project

Aldi 135-137 Ayr Road Prestwick

Title **Drivers** Door

DE4

| Scale | Size | Date     | Drawn | Checked |
|-------|------|----------|-------|---------|
| 1:15  | A3   | 12.05.08 | AT    | WJ      |

### 3DReid

36 North Castle Street. Edinburgh, EH2 3BN t : +44 (0)131 225 4040 f : +44 (0)131 225 4747 w : http://www.3dreid.com







Rev.

24.06.08 AW





Do not scale from this drawing. All dimensions to be checked on site prior to construction and any discrepancies reported to the Architect. Copyright reserved.

Α Construction

### Revision

16.06.08

ALDI

Checked

Status

Project

Aldi

Scale

1:50

3DReid

## Construction

Client

Aldi Stores Ltd

135-137 Arr Road

Sectional up & over door

Date

16.06.08

Prestwick

Size

A3



36 North Castle Street,

Edinburgh, EH2 3BN



Drawn

\_





| $\sim$                                              | $\sim\sim\sim$