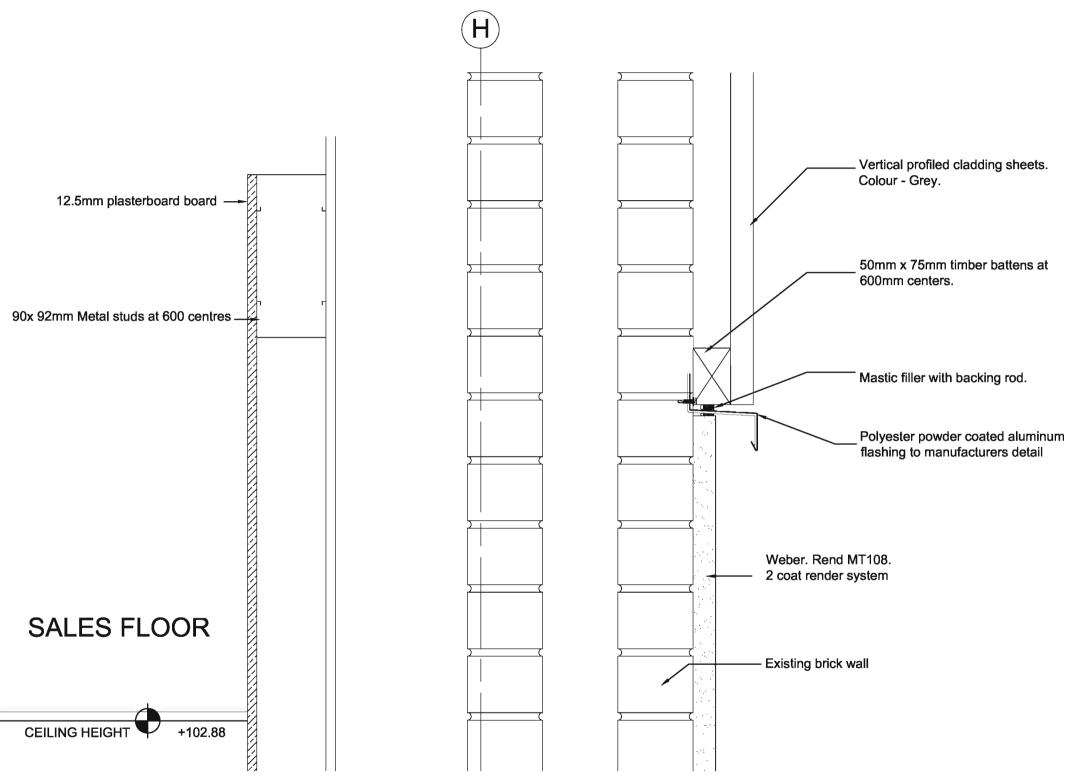

### Legend

Damage concrete surface to goods delivery ramp entrance to be brocken up and relayed.

Damaged south car park to be re-surfaced.

Marshalls Conservation 450x450x70 concrete slab paving: smooth ground finish with chamfered edga: colour charcoal: ref. FL2902250.

Dock leveller platform removed.

| -   |                                          |          | _   |
|-----|------------------------------------------|----------|-----|
| Rav | tsions                                   |          |     |
| A   | Construction                             | 09.05.08 | AT  |
| в   | Additional notes added.                  | 03.06.08 | WJ  |
| C   | Removal of oock leveller platform acced. | 13.00.00 | W.J |