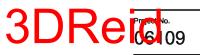

Drawing No. Rev. (21)007 C

External Door Jambs, DE3 SCALE: 1:5

## **External Door Jambs** DE3

| Scale  | Size | Date     | Drawn | Checked |
|--------|------|----------|-------|---------|
| 1:5    | A3   | 02.06.08 | AT    | WJ      |
| 3DReid |      |          |       |         |