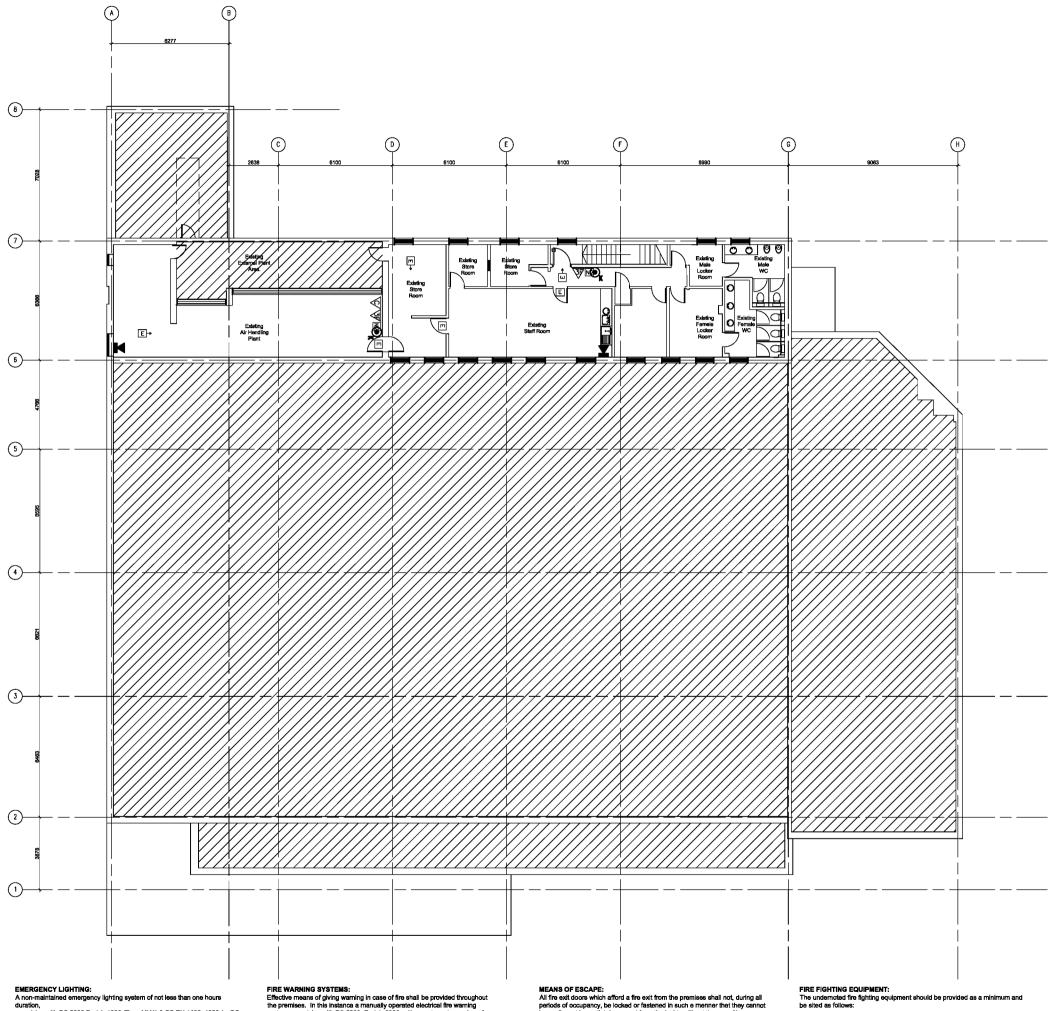

## Hoarding Plan

Title

Notes

Do not scale from this drawing. All dimensions to be checked on ait prior to construction and any discrepancies reported to the Architect. Copyright reserved.

Do not scale from this drawing. All dimensions to be checked construction, and any discrepancies reported to the Architect

All dimensions to be checked on site by the contractor pri with the work.

Any discrepancy between the drawings and site dimensions brought to the atlantion of the architect before work continue

This drawing is to be read conjunction with all relevant structural, me and electrical engineers drawings.

All works shall be carried out in accordance with all the relevant British Standard epsc/lications, codes of practice, Building Regulations (Scotlanc and the information provided by this drawing.

ma I kal

Building Werrant Notes

Beaam emergency escape automatic alicing doors to be installed at atore entrance doors to allow door to be used as a means of escape for the sale

Legend: Dowtakings

Areas

roduce

-lousebold

Food Special:

Sales Floor Area: 958 Sq.m Warehouse Area: 398 Sq.m Com Ame: 75 Sq.m