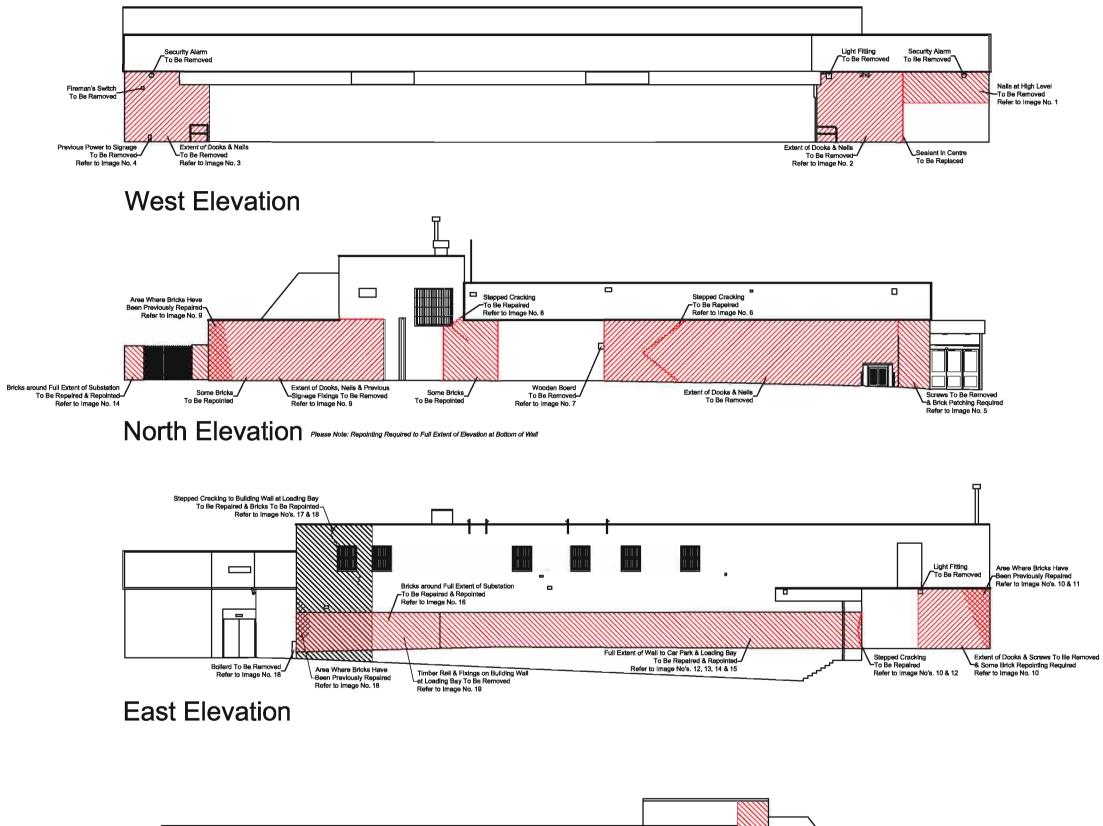

# West Elevation

# **East Elevation**

# North Elevation

South Elevation

Non-Warrantable Building Notes:

Prepare North and South Boundary walls to recieve over-render. As outlined In the Non-Warrantable External and Internet Works document.

Prepare existing building shell to recieve over-render. As cullined in the Non-Warrentable External and Internal Works document.

Prapare screen well between loading bey and the east side of the east for over-render. As stated in the Non-Warrantable External and Internal Works document

Legend: \_\_\_\_\_ Downtakings & Non-Warrantable Works Areas

Non-Warrantable Building Notes

Prepare North and South Boundary walls to recieve over-ren in the Non-Warrantable External and Internal Works docume

Prepare existing building shall to recieve over-render. As o Non-Warrantable External and Internal Works document.

Prepare acreen wall between loading bay and the east side of the east for over-render. As stated in the Non-Warrantable External and Internal Work