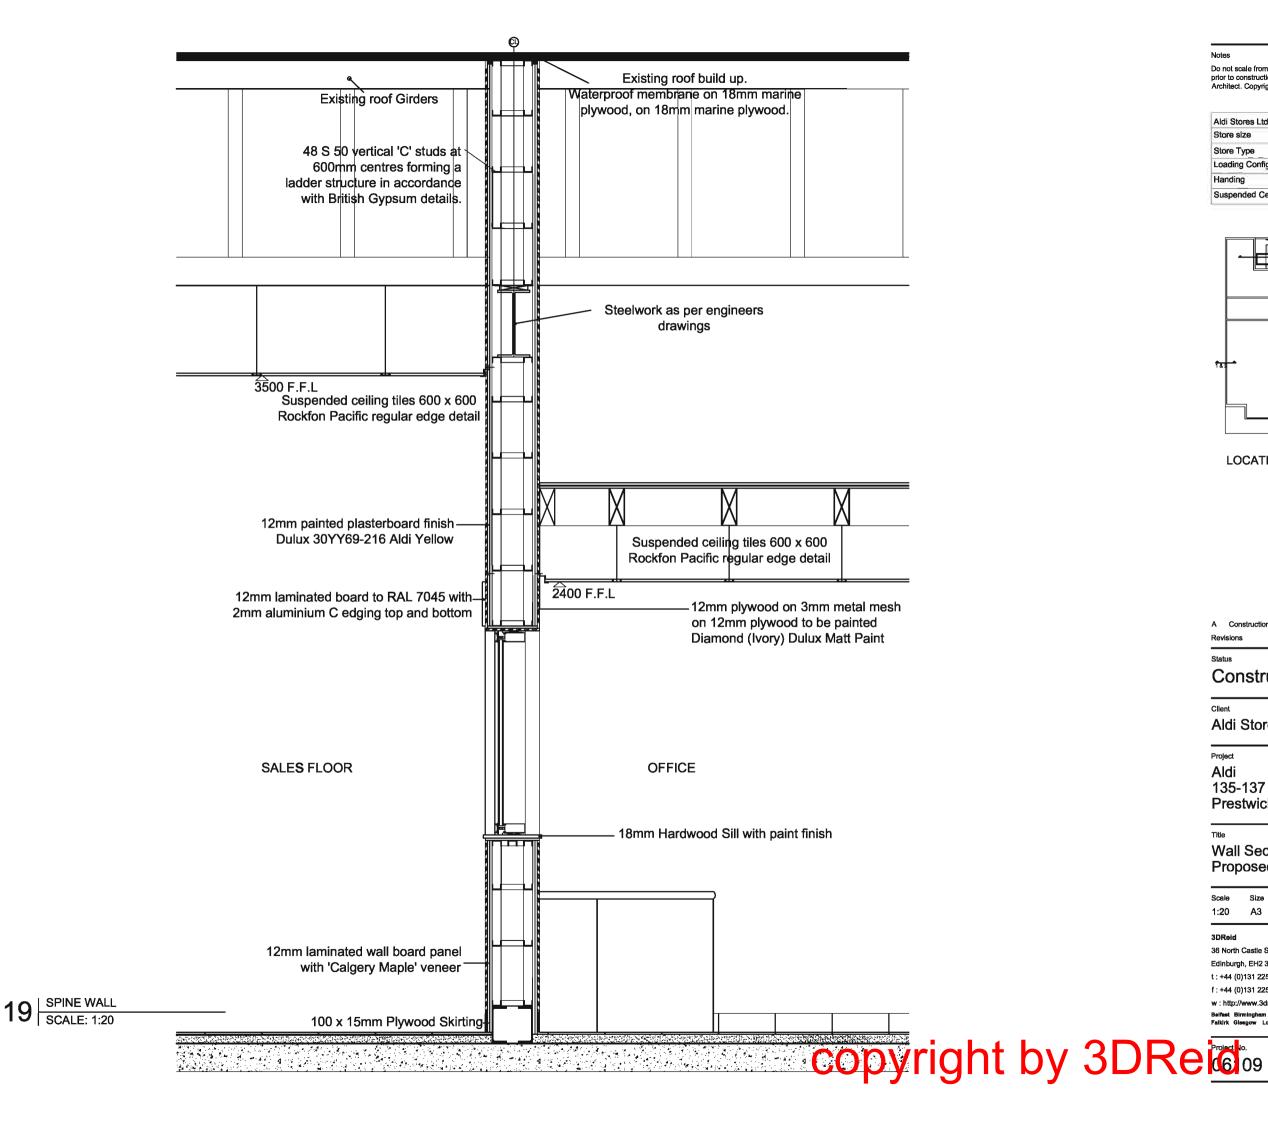

# Spine Wall

| Scale  | Size | Date     | Drawn | Checked |
|--------|------|----------|-------|---------|
| 1:50   | A3   | 09.07.08 | SM    |         |
| 3DReid |      |          |       |         |

36 North Castle Street, Edinburgh, EH2 3BN t : +44 (0)131 225 4040 f : +44 (0)131 225 4747

18 PROPOSED WEST WALL SCALE: 1:50

LOCATION PLAN

| Α | Construction |
|---|--------------|

Status