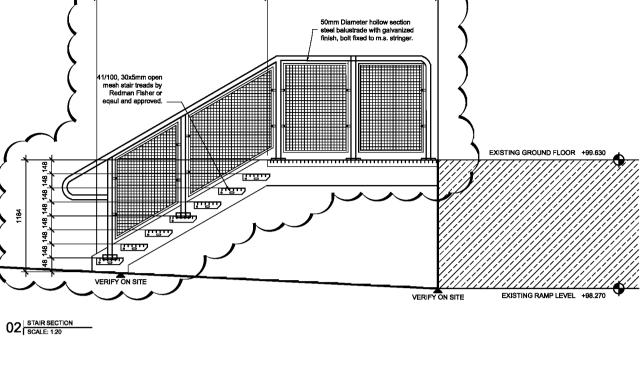

-----------|----------------------------|------------------|-------------|-------------|
| 3DReid                   |                            |                  |             |             |
|                          | I Castle Stra<br>h. EH2 3B |                  |             |             |
| -                        | ))131 225 4                |                  |             |             |
| f : +44 (0               | )131 225 4                 | 747              |             | 5D          |
| w:http:/                 | /www.3dre                  | id.com           | R R P       | חוי         |
| Selfast Bi<br>Falkirk Gi | inningham E<br>lasgow Lond | -                |             |             |





Rev.

Drawing No.

(22)025 A



03 STAIR SECTION





06 BASEPLATE PROFILE



1804

1806

4

\$

氧



04 SCALE: 1:10

## copyright by 3DReid

Notes

Do not scale from this drawing. All dimensions to be checked on site prior to construction and any discrepancies reported to the Architect. Copyright reserved.

Do not scale from this drawing. All dimensions to be checked

All dimensions to be checked on site by the contractor prior to with the work.

Any discrepancy between the drawings and site dime brought to the attention of the architect before work co

This drawing is to be read conjunction with all n and electrical engineers drawings.

All works shall be carried out in accordant ca with all the r

| Aldi Stores Ltd |       |   |      |   |         |   |      |         |   |   |  |
|-----------------|-------|---|------|---|---------|---|------|---------|---|---|