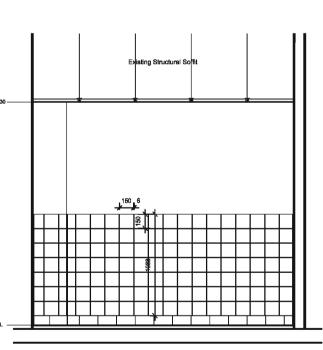

| SM    |         |
| 3DReld     |                            |                            | Γ     |         |
| 36 North   | Castle Str                 | eet,                       |       |         |
| Edinburg   | gh, EH2 3B                 | N                          |       |         |
| t:+44 ((   | 0)131 225 4                | 1040                       |       |         |
| f:+44 ((   | )131 225 4                 | 1747                       |       | SLJ -   |
| w : http:/ | //www.3dre                 | id.com                     | DČ    | n       |
|            | irmingham E<br>lasgow Lond | dinburgh<br>Ion Manchester |       |         |
|            |                            |                            |       |         |

Drawing No.

(32)006 A

Rev.





Existing Structural Solfi

750

Ramovable IPS Laminatad Penel

ोङ

Removable IPS Laminated Panel





04 ELEVATION SCALE: 1:20

### Notes

Do not acale from this drawing. All dimensions to be prior to construction and any discrepancies reported Architect. Copyright reserved.

Do not scale from this drawing. All dimensions to be o construction, and any discrepancies recorded to the A

All dimensions to be checked on site by the with the work.

This drawing is to be read conjunction

works shall be carried out in accord with all the rendes of practice, Builds ti by this drawn

| Store size     900     1125     second X     Al     Image: Constraint of the second X     Al     Image: Constraint of the second X     Al     Image: Constraint of the second X     Al     Image: Constraint of the se