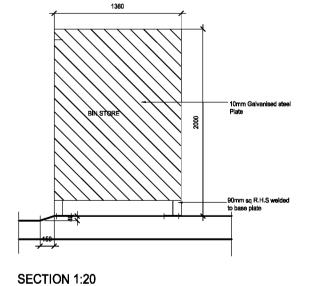

d to Architect. Copyright reserved.

### ALC: CH

62

66

| Aldi Stores Ltd |      |    |    |   |         |   |     |         |   |    |  |
|-----------------|------|----|----|---|---------|---|-----|---------|---|----|--|
| Store size      | 900  | 11 | 25 |   | Special | X | AI  |         |   |    |  |
| Store Type      | a de | •  | ×1 |   | Split   |   | Гġ, | Special | X | Al |  |
| Loading Config. | End  | s  | *  | X | Roverse |   | A   |         |   |    |  |
| Handing         | Ξ    | R  | н  | X | Al      |   |     |         |   |    |  |



Maintain Existing Delivery Entrance



Construc

Status

Revisions

## Construction

<sup>Client</sup> Aldi Stores Ltd

Project Aldi 135-137 Ayr Road Prestwick

Title

## External Bollard Detail



# HINGE DETAIL 1:10 Copyright by 3DReid







Bolt Socket cast in

50 X 13mm MS. Plate hinge lug and brackets welded to frame & doors.

S.S.Washers be

















**FRONT ELEVATION 1:20** 



**REAR ELEVATION 1:20** 

LOCATION PLAN 1:200



Do not acaie from this drawing. All dimensions to be checked on alle prior to construction and any discrepancies reported to the Ambtent Complete mean and









BOLT DETAIL 1:10



5t

**SECTION B-E** 



| 3DReid<br>38 North Castle Street,<br>Edinburgh, EH2 3BN<br>1: +44 (0)131 225 4040<br>f: +44 (0)131 225 4747<br>v: http://www.3dreid.com<br>Betfast Bindegiven Editaburgh<br>Fattat Gisagoo Landon Renchagter | 3D<br>REID                    |
|--------------------------------------------------------------------------------------------------------------------------------------------------