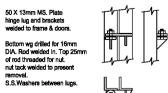

## **External Sliding Door** Head and Jamb Details

| Scale | Size | Date     | Drawn | Checked |
|-------|------|----------|-------|---------|
| 1:10  | A3   | 23.06.08 | SM    |         |

Do not scale from this drawing. All dimensions to be checked on site prior to construction and any discrepancies reported to the Architect. Copyright reserved.

| Aldi Stores Ltd   |       |      |    |         |      |         |     |
|-------------------|-------|------|----|---------|------|---------|-----|
| Store size        | 805   | 850  |    | 900     | 995  | 1125    | 1 ~ |
| Store Type        | Blade | Fork |    | Split   | Flet | Special | X   |
| Loading Config.   | End   | Side | XP | overso; | AI   |         |     |
| Handing           | н     | RH   | X  | A6      |      |         |     |
| Suspended Ceiling | Yes   | X No | 1  | Ali     |      |         | 1   |