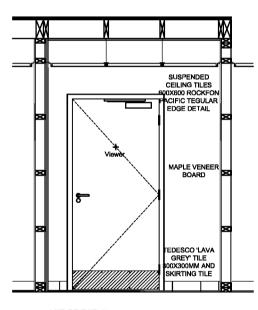

| Size<br>A1                                                                             | Date<br>10/06/08            | Drawn Checked<br>SM           |
|---------------------------------------------------------|----------------------------------------------------------------------------------------|-----------------------------|-------------------------------|
| Edinbun<br>t:+44 ()<br>f:+44 ()<br>w:http:<br>Belfast B | h Castle Str<br>gh, EH2 3B<br>0)131 225 4<br>0)131 225 4<br>//www.3dre<br>linningham B | N<br>1040<br>1747<br>id.com | 3D<br>REID                    |
| Project I                                               |                                                                                        |                             | Drawing No. Rev.<br>(42)007 A |

06109











03 WEST ELEVATION



# copyright by 3DReid

Notes

Do not scale from this drawing. All dimensions to be check prior to construction and any discrepancies reported to the Architect. Copyright reserved.

Do not scale from this drawing. All dimensions to be checks construction, and any discrepancies reported to the Archite

All dimensions to be checked on site by the with the work.

Any discrepancy between the drawings and site dimensions a brought to the attention of the architect before work continues

This drawing is to be read conjunctio and electrical angineers drawings.

All works shall be carried out in accordance with all the relevant Standard specifications, codes of practice, Bullding Regulations and the information provided by this drawing.

Aldi Stores Ltd

| AIDI SUORES LLO |