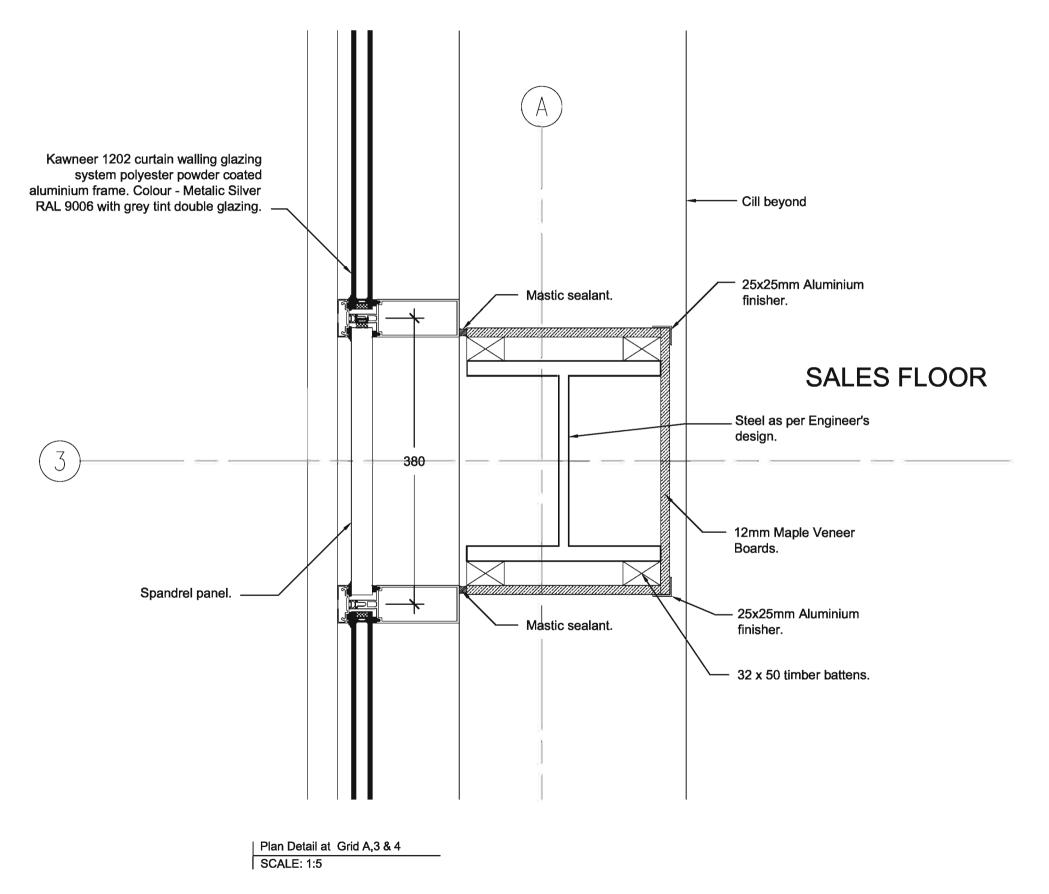

# Curtain walling Plan Detail (Grid A,5)

| Scale | Size | Date     | Drawn | Checked |
|-------|------|----------|-------|---------|
| 1:5   | A3   | 14.07.08 | SM    |         |

36 North Castle Street Edinburgh, EH2 3BN t : +44 (0)131 225 4040 f : +44 (0)131 225 4747 w : http://www.3dreid.com ham Edinb

| Status                                                                                            |                                                                         |                                                                      |        |       |
|---------------------------------------------------------------------------------------------------|-------------------------------------------------------------------------|----------------------------------------------------------------------|--------|-------|
| Co                                                                                                | nstru                                                                   | iction                                                               |        |       |
| Client                                                                                            |                                                                         |                                                                      |        |       |
| Aldi                                                                                              | Store                                                                   | es Ltd                                                               |        |       |
| Project                                                                                           |                                                                         |                                                                      |        |       |
| Aldi                                                                                              |                                                                         |                                                                      |        |       |
|                                                                                                   | 137                                                                     | Ayr Road                                                             |        |       |
|                                                                                                   | -1017                                                                   | - yr roau                                                            |        |       |
| Pro                                                                                               | stwick                                                                  |                                                                      |        |       |
| Title                                                                                             | stwick                                                                  |                                                                      | Detail |       |
| Title<br>Curi                                                                                     |                                                                         | alling Plan                                                          | Detail | Check |
| ™₀<br>Curi<br>(Gri                                                                                | ain w<br>d A,3                                                          | alling Plan<br>& 4)                                                  |        | Check |
| Title<br>Curi<br>(Gri<br>Scale<br>1:5                                                             | ain w<br>d A,3<br><sub>Size</sub>                                       | alling Plan<br>& 4)                                                  | Drawn  | Check |
| Title<br>Curi<br>(Gri<br>Scale<br>1:5<br>3DReid                                                   | ain w<br>d A,3<br><sup>Size</sup><br>A3                                 | alling Plan<br>& 4)<br>Date<br>14.07.08                              | Drawn  | Check |
| Title<br>Curi<br>(Gri<br>Scale<br>1:5<br>3DReid<br>36 North                                       | cain w<br>d A,3<br><sup>Size</sup><br>A3                                | alling Plan<br>& 4)<br>Date<br>14.07.08                              | Drawn  | Check |
| Title<br>Cur<br>(Gri<br>Scale<br>1:5<br>3DReid<br>36 Norti<br>Edinbur                             | ain w<br>d A,3<br><sup>Size</sup><br>A3                                 | alling Plan<br>& 4)<br>Date<br>14.07.08                              | Drawn  | Check |
| Title<br>Cur<br>(Gri<br>Scale<br>1:5<br>3DReid<br>36 Nort!<br>Edinbur<br>t : +44 (                | cain w<br>d A,3<br>Size<br>A3                                           | alling Plan<br>& 4)<br>Date<br>14.07.08<br>eet,<br>N<br>1040         | Drawn  | Check |
| Title<br>Curf<br>(Grid<br>Scale<br>1:5<br>3DReid<br>36 Nortl<br>Edinbur<br>t : +44 (<br>f : +44 ( | ain w<br>d A,3<br>Size<br>A3<br>Castle Sin<br>ph, EH2 3B<br>0)131 225 4 | alling Plan<br>& 4)<br>Date<br>14.07.08<br>eet,<br>N<br>1040<br>1747 | Drawn  | Check |

-Existing roof eba good. . New aluminium cope -Insulated vertical profile cladding system. To echleve a maximum U-value of 0.3W/(sq.mK). -Kawneer 1202 curtain walling system polyester powder coated aluminium frame. Colour-mealline eitwer, RAL 9008, To achieve a maximum U-value of 2.2W/(aq.mk).

-New foundation pad and ground beams to engineers design.

Over-render existing wall with new aluminum coping.

-New door opening, refer to Engineers drawings.

| D   | Dreadings ammanded | 17.07.08 | AT |
|-----|--------------------|----------|----|
| С   | Dook eree ammanded | 18.07.08 | AT |
| в   | Dook eres emmended | 15.07.08 | AT |
| Α.  | Construction       | 24.08.08 | AW |
| Α.  | Building Warrant   | 06.06.05 | AT |
| 11  | Information        | 14.04.08 | AT |
| Rev | laiona             |          |    |