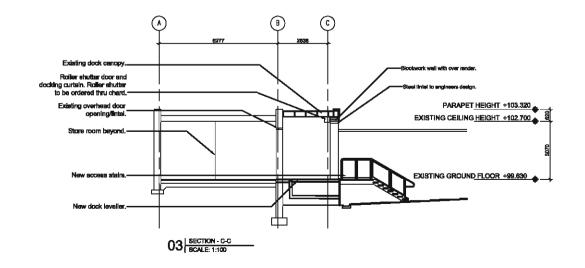

# Construction

Client Aldi Stores Ltd

Project Aldi 135-137 Ayr Road Prestwick

Title Section A-A, B-B & C-C

|                                                                                                                      | 8iza<br>A1                                                             | Date<br>          | Drawn<br>AT            | Checkad<br>WJ |
|----------------------------------------------------------------------------------------------------------------------|------------------------------------------------------------------------|-------------------|------------------------|---------------|
| SDRold<br>80 Heath Ca<br>Edinburgh,<br>1: +44 (0)13<br>F: +44 (0)13<br>W: http://au<br>Buffet: Birni<br>Refet: Birni | EH2 3BN<br>31 225 4040<br>31 225 4747<br>ww.3druid.co<br>inghan Esinte | ,<br>XIII<br>Wigh | 3<br>RE                | D             |
| Project No. 0610                                                                                                     | )9                                                                     |                   | Drawing No.<br>(2-)004 | Rev.<br>D     |

AYR ROAD

o not scale from this drawing. All dimensions to be ch

This drawing is to be read conj

orks shall be carried out in ac

|      |        |      | _ |
|------|--------|------|---|
| Aldi | Stores | 1 td |   |