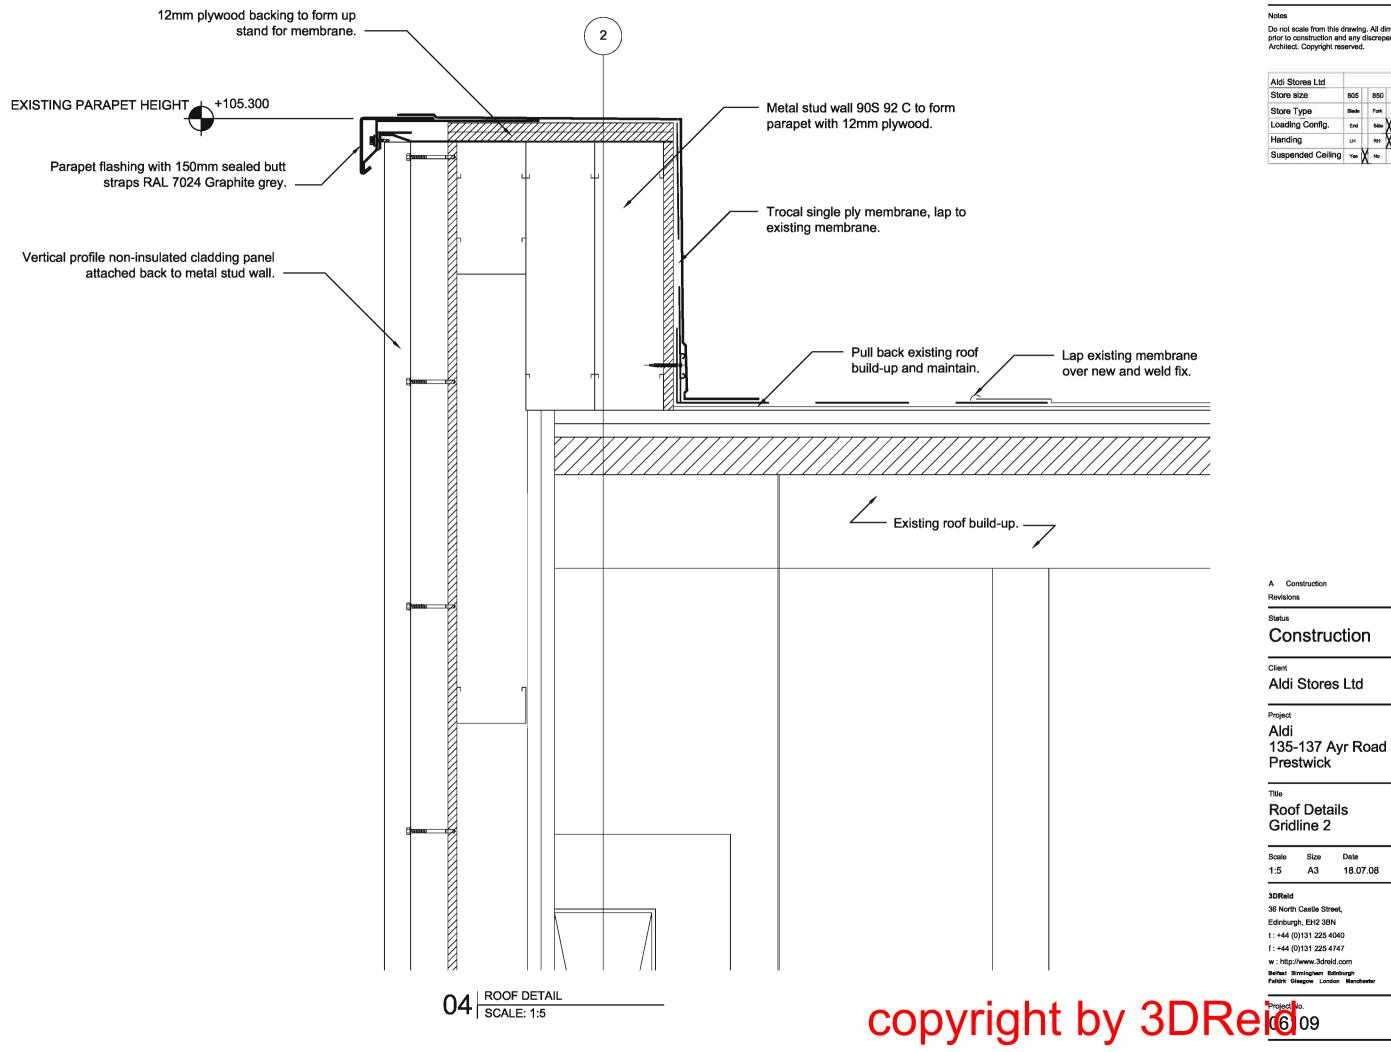

| Size                                                                                         | Date                      | Drawn | Checked   |
|--------------------------------------------------------------|----------------------------------------------------------------------------------------------|---------------------------|-------|-----------|
| 1:5                                                          | A3                                                                                           | 17.07.08                  | AT    | WJ        |
| Edinburg<br>t:+44 (0<br>f:+44 (0<br>w:http://<br>Belfast Bis | Castle Stm<br>h, EH2 3B<br>)131 225 4<br>)131 225 4<br>Www.3drei<br>mingham Ea<br>aegow Lond | N<br>040<br>747<br>id.com | RE    | 3D<br>XID |



Drawing No. (27)005 A



Do not scale from this drawing, All dimensions to be checked on site prior to construction and any discrepancies reported to the Architect. Copyright reserved.

| Aldi Stores Ltd   |       |      |   |         |      |         | _  |
|-------------------|-------|------|---|---------|------|---------|----|
| Store size        | 805   | 850  |   | 900     | 995  | 1125    | A  |
| Store Type        | Biada | Fork | T | Spilit  | Flet | Special | Al |
| Loading Config.   | End   | Side | X | Reverse | A    |         |    |
| Handing           | ы     | RH   | X | AI      |      |         |    |
| Suspended Ceiling | Yes   | X NO | ſ | AI      |      |         |    |

| Scale<br>1:5 | Size<br>A3                                | Date<br>18.07.08 | Drawn<br>AT | Checked<br>WJ |
|--------------