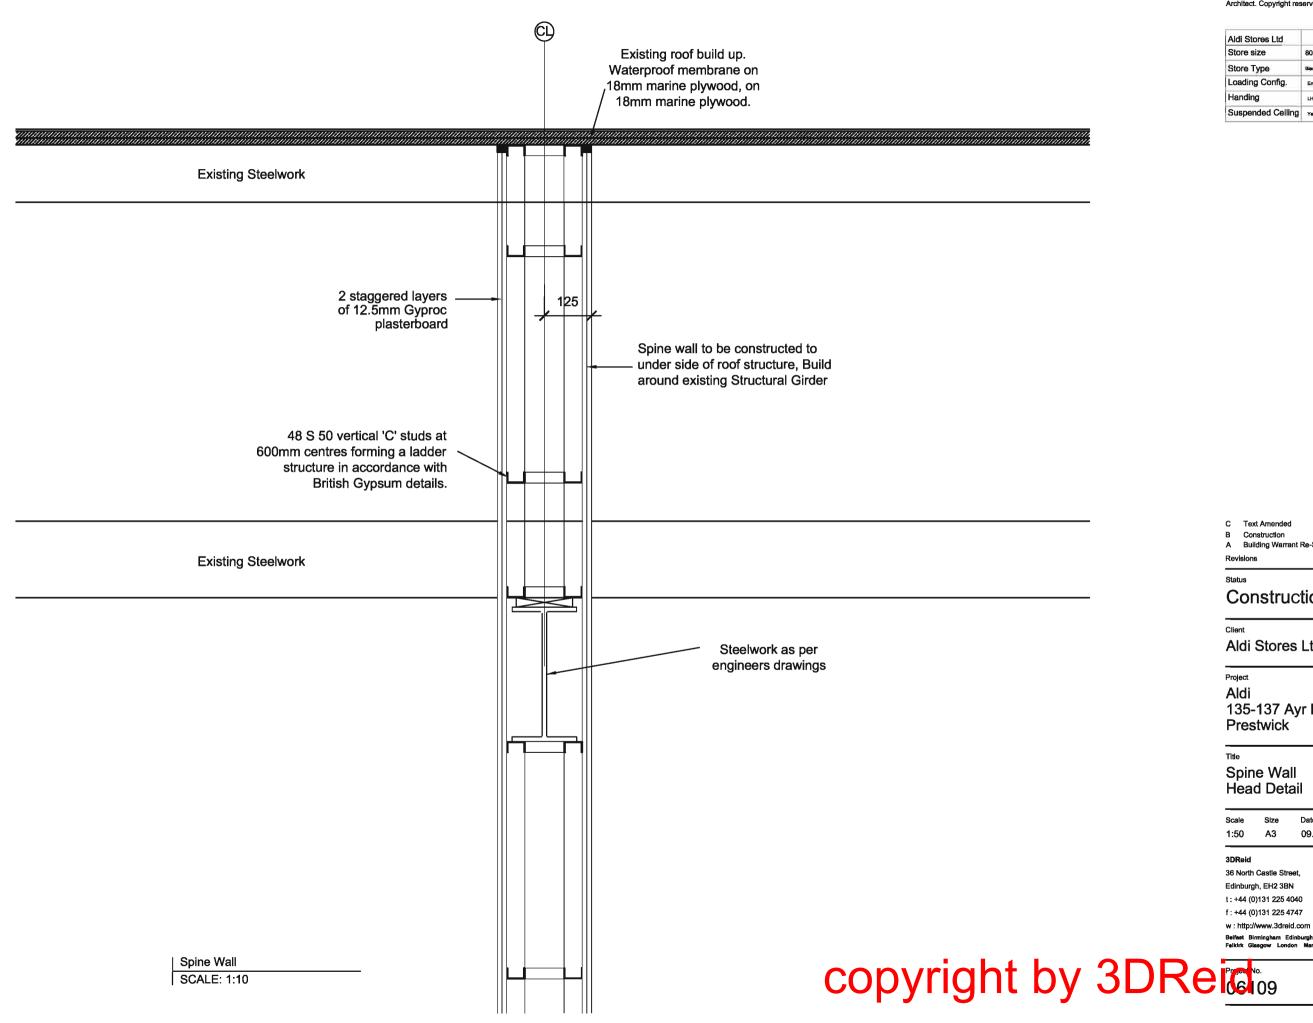

# Construction

Aldi Stores Ltd

135-137 Ayr Road Prestwick

# Spine Wall

| Scale  | Size | Date     | Drawn | Checked |
|--------|------|----------|-------|---------|
| 1:50   | A3   | 09.07.08 | SM    |         |
| 3DReid |      |          |       |         |

36 North Castle Street, Edinburgh, EH2 3BN t : +44 (0)131 225 4040 f : +44 (0)131 225 4747

## Construction

Client

Aldi Stores Ltd

Project

Aldi 135-137 Ayr Road Prestwick

Title

**Proposed Wall Section** 

| Scale | Size | Date     | Drawn | Checked |
|-------|------|----------|-------|---------|
| 1:50  | A3   | 17.07.08 | SM    | AT      |