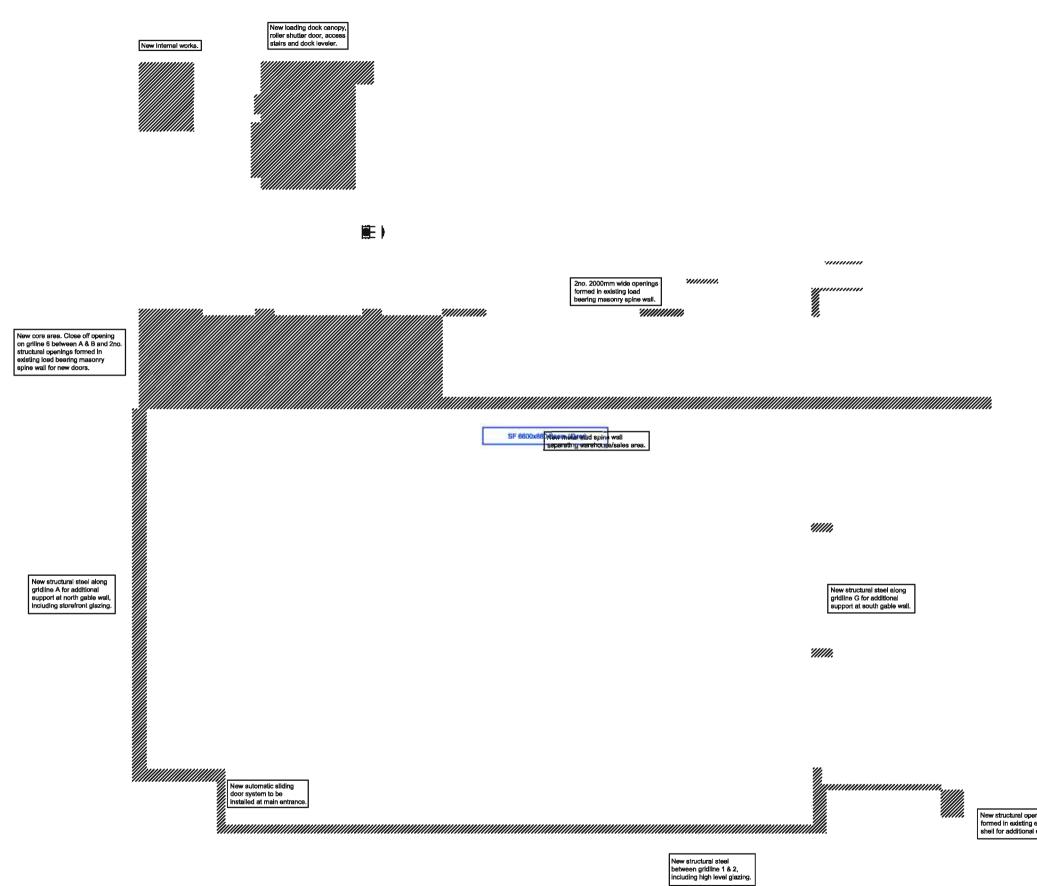

## **Building Warrant**

<sub>Citent</sub> Aldi Stores Ltd

Aldi 135-137 Ayr Road Prestwick

™ Proposed Works Ground Floor Plan

| cale      | Size                       | Date                       | Drawn        | Checke |
|-----------|----------------------------|----------------------------|--------------|--------|
| :100      | A1                         |                            | AT           | W      |
| DReid     |                            |                            | E            |        |
| 6 North   | Castie Stre                | eet,                       |              |        |
| dinburgi  | h, EH2 381                 | N                          |              |        |
| : +44 (0) | )131 225 4                 | 040                        |              |        |
| : +44 (0) | )131 225 4                 | 747                        | - I - C      | 3D     |
| : http:// | www.3drei                  | d.com                      |              | CIC    |
|           | resingtram E<br>tagow Lond | dintargh<br>Ion Mancheolor |              | J      |
| minet N   | 0                          |                            | Download No. | Rev    |

Project No. 06109 Drawing No. Rev. (11)002 A

02.05.08 AT