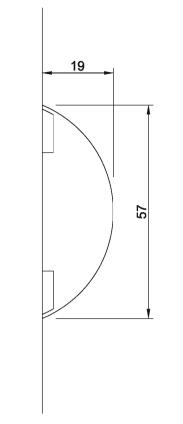

Side | Reverse | A    |         |    |
| Handing           | ы      | RH   | X       |      |         |    |
| Suspended Ceiling | Yes    | No   | A       |      |         |    |

B P.F.C. Amended A Construction Revisions

24.06.08 AT

Status

## Construction

Client

Aldi Stores Ltd

Project

Aldi 135-137 Ayr Road Prestwick

Title

## **Pre-Fabricated Channel** Detail @ Entrance

| Scale    | Size | Date     | Drawn | Checked |
|----------|------|----------|-------|---------|
| 1:5/1:20 | A3   | 12.06.08 | AT    | WJ      |
|          |      |          |       |         |

3DReid 36 North Castle Street. Edinburgh, EH2 3BN t : +44 (0)131 225 4040 f : +44 (0)131 225 4747 w : http://www.3dreid.com Belfast Birmingham Edinbur Faikirk Gleagow London J









Column protection Section, 1:20



High level column protection detail, 1:1





Base column protection detail 2 Plan, 1:10

# copyright by 3DRe

Base column protection detail 1 Plan, 1:10

### Nate

Do not scale from this drawing. All dimensions to be checked on site prior to construction and any discrepancies reported to the Architect. Copyright reserved.

| Aldi Stores Ltd   |       |    |       |         |      |         |    |    |
|-------------------|-------|----|-------|---------|------|---------|----|----|
| Store size        | 805   | 8  | 50    | 900     | 995  | 1125    | X  | Al |
| Store Type        | Blade | F  | onk   | Split   | Flat | Special | X  | A  |
| Loading Config.   | End   | 8  | ide ) | Roverse | Al   |         | 1  |    |
| Handing           | ЦН    | F  | н )   | ( AI    |      |         |