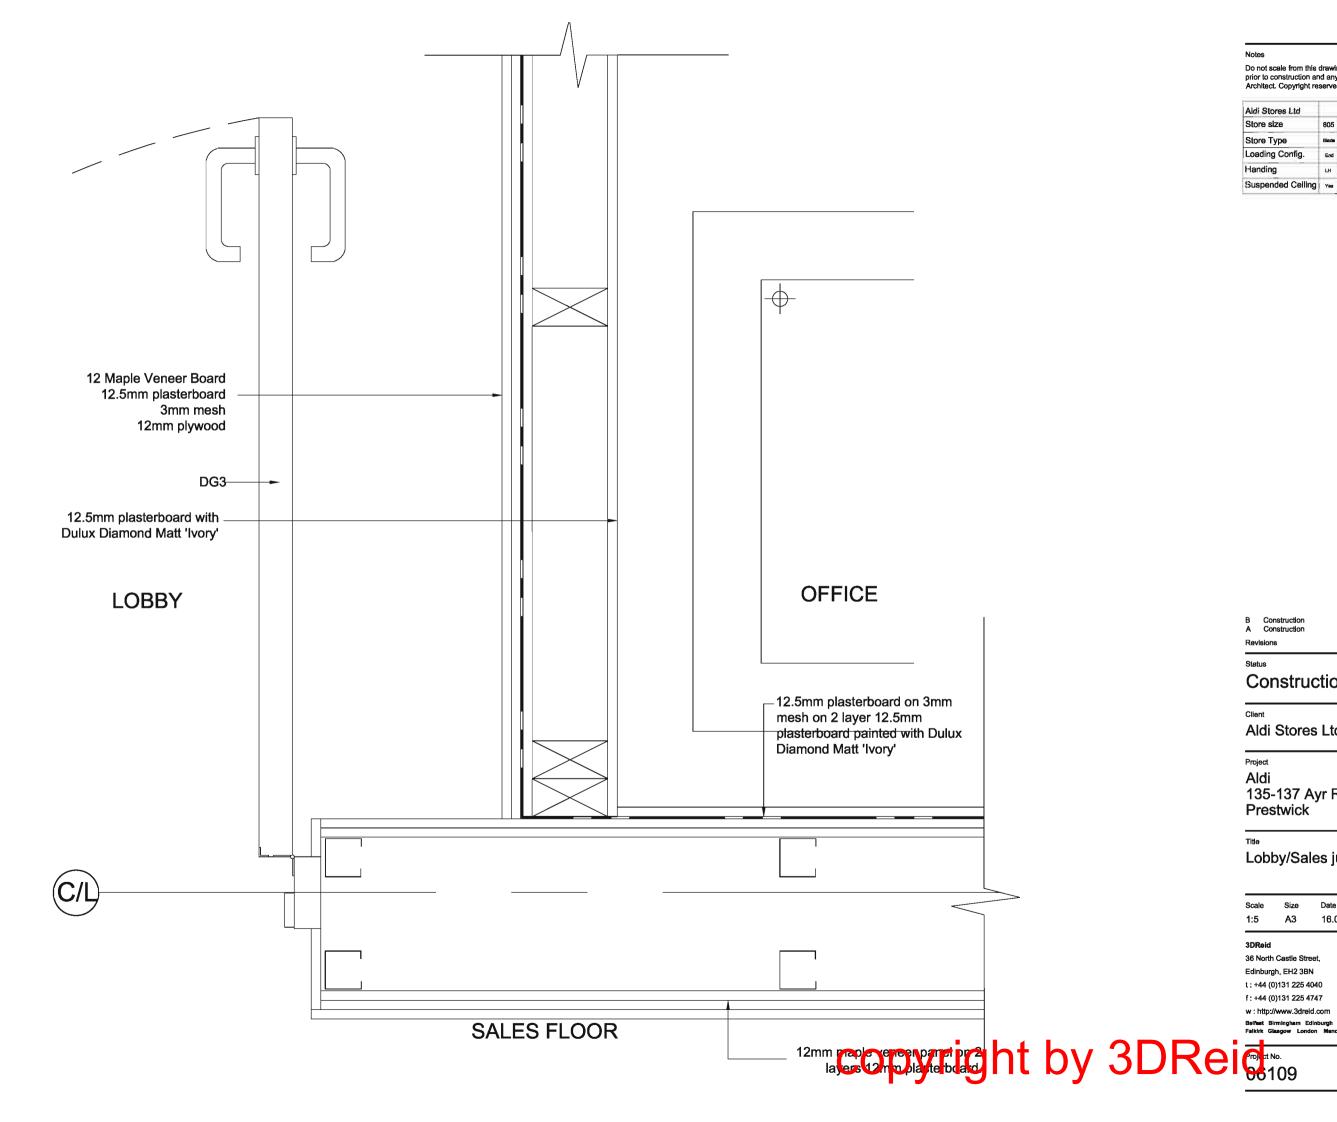

### Notes

Do not scale from this drawing. All dimensions to be checked on site prior to construction and any discrepancies reported to the Architect. Copyright reserved.

| Aldi Stores Ltd   |       |      |         |      |         |    |
|-------------------|-------|------|---------|------|---------|----|
| Store size        | 805   | 850  | 900     | 995  | 1125    | Al |
| Store Type        | Blade | Fork | Split   | Flat | Special | A  |
| Loading Config.   | End   | Side | Reverse | Al   | 1-11    |    |
| Handing           | н     | RH   | X       |      | 1-11    |    |
| Suspended Ceiling | Yes   | ( No | A       |      | 1-11    |    |