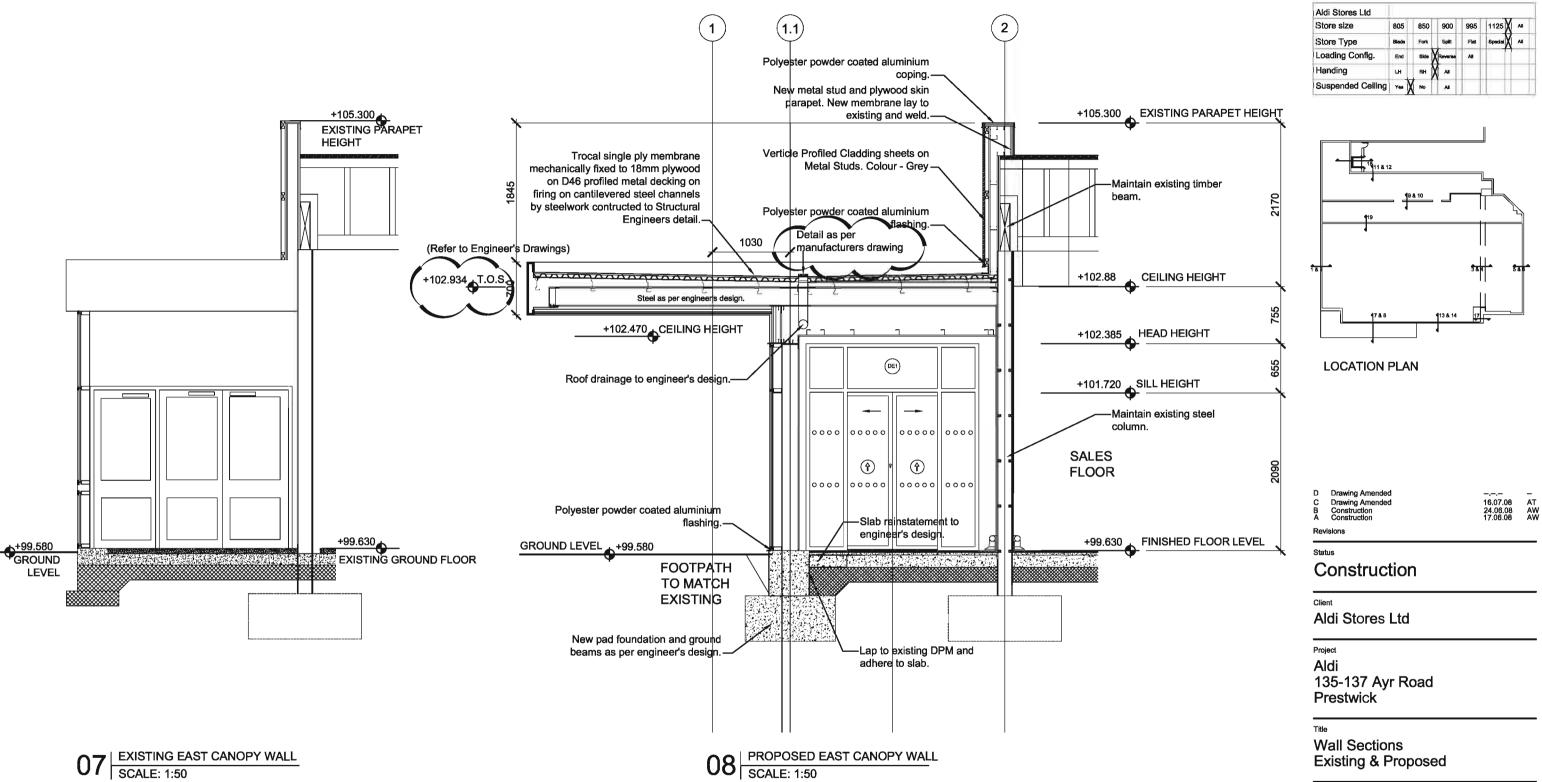

### Notes

Do not scale from this drawing. All dimensions to be checked on site prior to construction and any discrepancies reported to the Architect. Copyright reserved.

| Aldi Stores Ltd   |       |      |         |      |         |    |
|-------------------|-------|------|---------|------|---------|----|
| Store size        | 805   | 850  | 900     | 995  | 1125    | Al |
| Store Type        | Blade | Fork | Split   | Flat | Special | A  |
| Loading Config.   | End   | Side | Reverse | Al   | 1-11    |    |
| Handing           | н     | RH   | X       |      | 1-11    |    |
| Suspended Ceiling | Yes   | ( No | A       |      | 1-11    |    |

AT

Status

# Construction

Client

Aldi Stores Ltd

## Project

Aldi 135-137 Ayr Road Prestwick

Title

t : +44 (0)131 225 4040

f : +44 (0)131 225 4747

Existing Freezer Pit Infill Detail

| Scale<br>1:5 | Size<br>A3 | <sup>Date</sup><br>13.06.08 | Drawn<br>AT | Checked<br>WJ |
|--------------|------------|-----------------------------|-------------|---------------|
| 3DReld       |            |                             |             |               |
| 36 North     | Castle Str | eet,                        |             |               |
| Edinburg     | gh, EH2 3B | N                           |             |               |

Drawing No.

(16)001 A