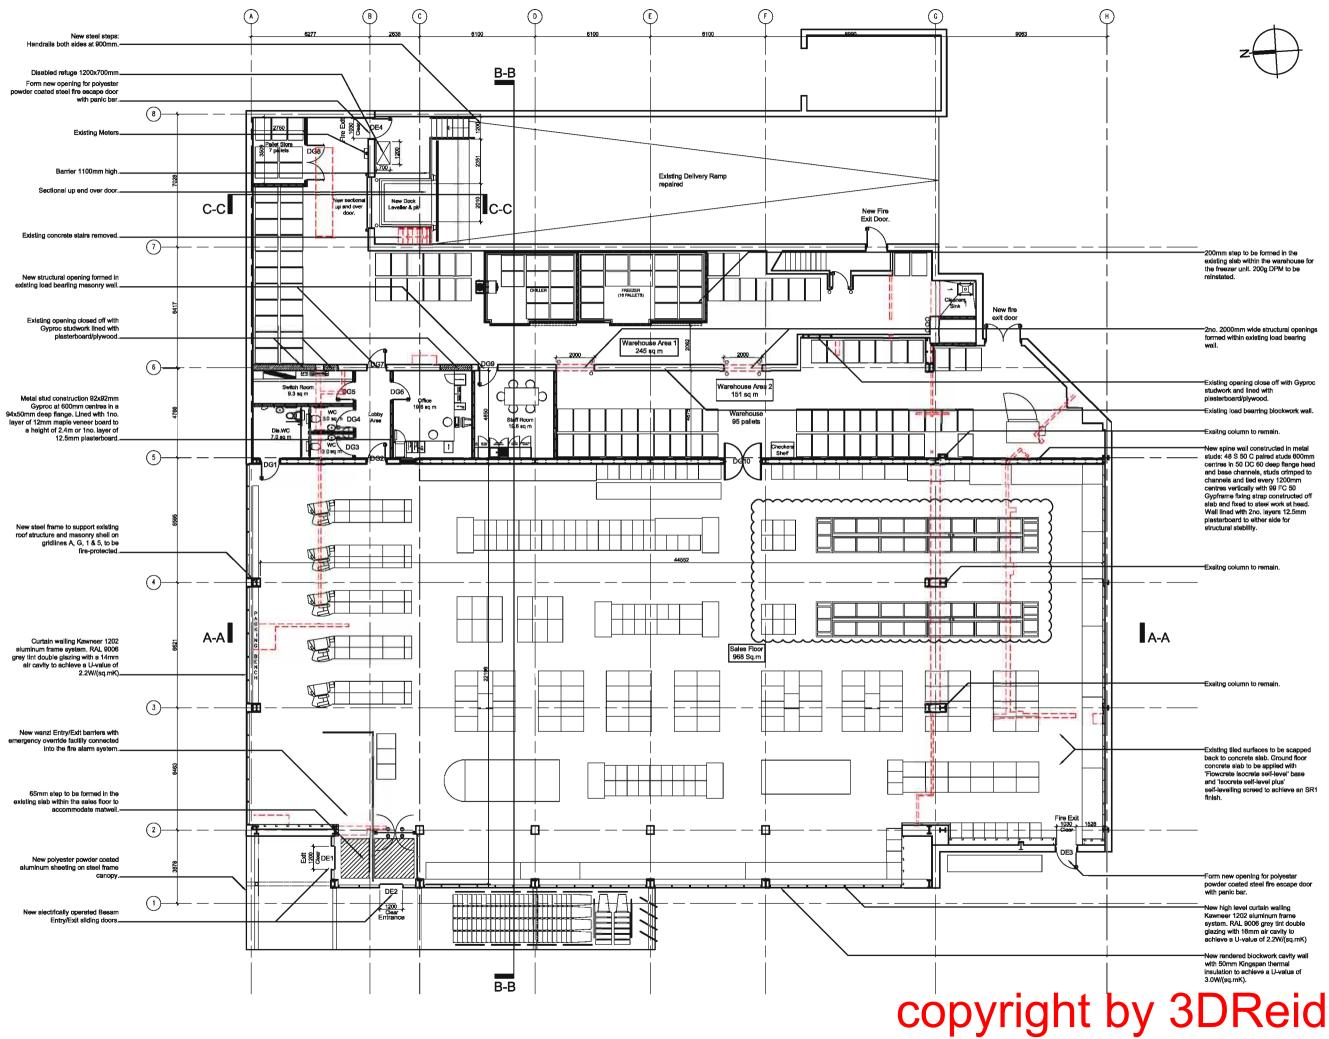

### Proposed Ground Floor Plan

| Scale<br>1:100                                                | Sizə<br>A1                                                      | Date                          | Dnawn               | Checked<br>WJ |
|---------------------------------------------------------------|-----------------------------------------------------------------|-------------------------------|---------------------|---------------|
| 3DReid<br>36 North<br>Edinburgi<br>t : +44 (0)<br>f : +44 (0) | Cestie Str<br>h, EH2 3B<br>)131 225 4<br>)131 225 4<br>www.3dra | set,<br>N<br>1040<br>1747     | BE                  |               |
|                                                               | mingham B<br>Lagow Lon                                          | lainikungin<br>dan Manchuatar |                     |               |
| Project N<br>061                                              |                                                                 |                               | Drawing No. (2-)001 | Rev.<br>E     |

copyright by 3DReid

Do not scale from this drawing. All dimensions to be prior to construction and any discrepancies reported

Do not scale from this drawing. All dime

This drawing is to be read conju

Aldi Storer Ltd

Food Special:

Sales Floor Area: 958 Sq.m Warehouse Area: 398 Sq.m Com Ame: 75 Sq.m

Building Werrant Notes

Beaam emergency escape automatic alicing doors to be installed at atore entrance doors to allow door to be used as a means of escape for the sale

Legend: Dowtakings

Areas

roduce

-lousebold