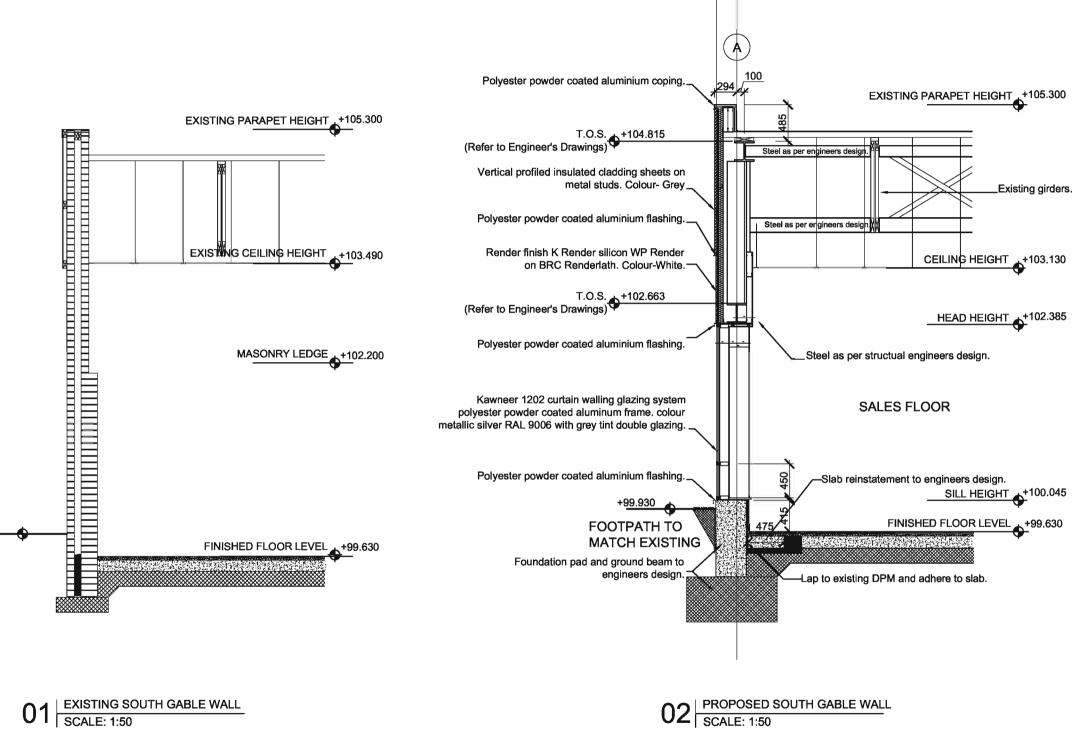

-Existing roof eba good. . New aluminium cope -Insulated vertical profile cladding system. To echleve a maximum U-value of 0.3W/(sq.mK). -Kawneer 1202 curtain walling system polyester powder coated aluminium frame. Colour-mealline eitwer, RAL 9008, To achieve a maximum U-value of 2.2W/(aq.mk).

-New foundation pad and ground beams to engineers design.

Over-render existing wall with new aluminum coping.

-New door opening, refer to Engineers drawings.

| D   | Dreadings ammanded | 17.07.08 | AT |
|-----|--------------------|----------|----|
| С   | Dook eree ammanded | 18.07.08 | AT |
| в   | Dook eres emmended | 15.07.08 | AT |
| Α.  | Construction       | 24.08.08 | AW |
| Α.  | Building Warrant   | 06.06.05 | AT |
| 11  | Information        | 14.04.08 | AT |
| Rev | laiona             |          |    |