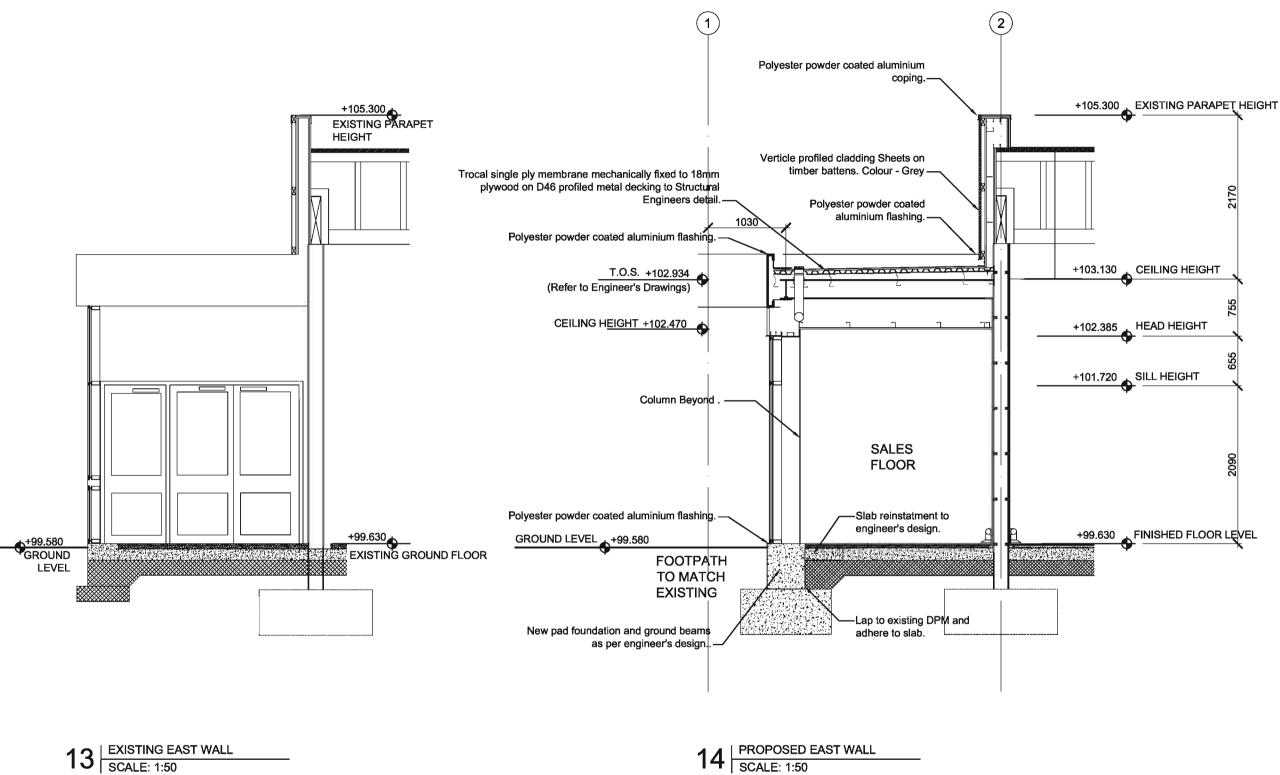

-Existing roof eba good. . New aluminium cope -Insulated vertical profile cladding system. To echleve a maximum U-value of 0.3W/(sq.mK). -Kawneer 1202 curtain walling system polyester powder coated aluminium frame. Colour-mealline eitwer, RAL 9008, To achieve a maximum U-value of 2.2W/(aq.mk).

-New foundation pad and ground beams to engineers design.

Over-render existing wall with new aluminum coping.

-New door opening, refer to Engineers drawings.

| D   | Dreadings ammanded | 17.07.08 | AT |
|-----|--------------------|----------|----|
| С   | Dook eree ammanded | 18.07.08 | AT |
| в   | Dook eres emmended | 15.07.08 | AT |
| Α.  | Construction       | 24.08.08 | AW |
| Α.  | Building Warrant   | 06.06.05 | AT |
| 11  | Information        | 14.04.08 | AT |
| Rev | laiona             |          |    |