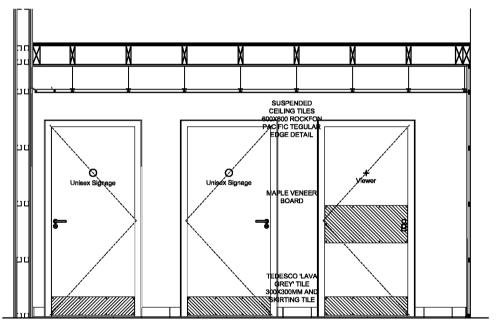

Size<br>A1                                                                             | Date<br>10/06/08            | Drawn Checked<br>SM           |
|---------------------------------------------------------|----------------------------------------------------------------------------------------|-----------------------------|-------------------------------|
| Edinbun<br>t:+44 ()<br>f:+44 ()<br>w:http:<br>Belfast B | h Castle Str<br>gh, EH2 3B<br>0)131 225 4<br>0)131 225 4<br>//www.3dre<br>linningham B | N<br>1040<br>1747<br>id.com | 3D<br>REID                    |
| Project I                                               |                                                                                        |                             | Drawing No. Rev.<br>(42)007 A |

06109











03 WEST ELEVATION



# copyright by 3DReid

Notes

Do not scale from this drawing. All dimensions to be check prior to construction and any discrepancies reported to the Architect. Copyright reserved.

Do not scale from this drawing. All dimensions to be checks construction, and any discrepancies reported to the Archite

All dimensions to be checked on site by the with the work.

Any discrepancy between the drawings and site dimensions a brought to the attention of the architect before work continues

This drawing is to be read conjunctio and electrical angineers drawings.

All works shall be carried out in accordance with all the relevant Standard specifications, codes of practice, Bullding Regulations and the information provided by this drawing.

Aldi Stores Ltd

| AIDI SUORES LLO |