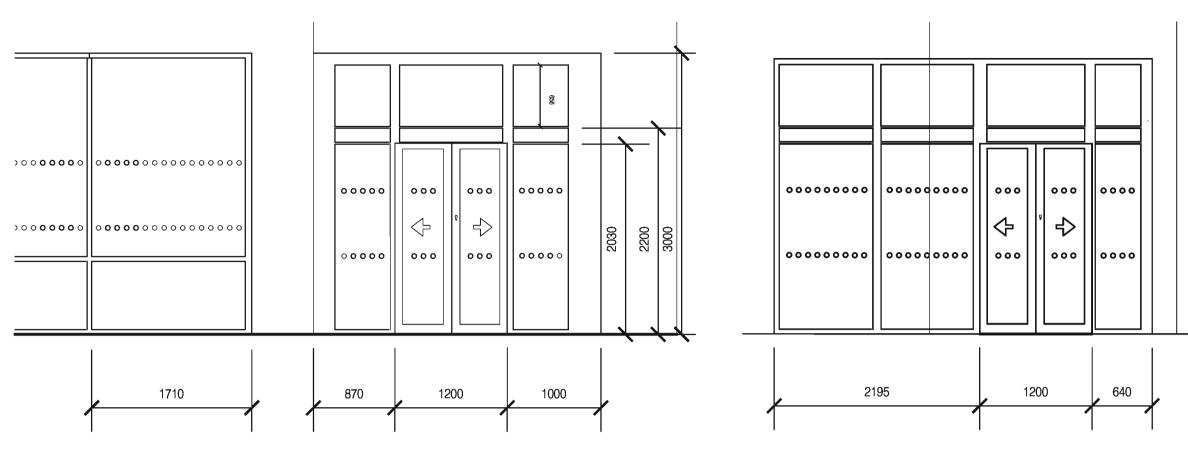

## **Building Warrant**

<sub>Citent</sub> Aldi Stores Ltd

Aldi 135-137 Ayr Road Prestwick

™ Proposed Works Ground Floor Plan

| cale      | Size                       | Date                       | Drawn        | Checke |
|-----------|----------------------------|----------------------------|--------------|--------|
| :100      | A1                         |                            | AT           | W      |
| DReid     |                            |                            | E            |        |
| 6 North   | Castie Stre                | eet,                       |              |        |
| dinburgi  | h, EH2 381                 | N                          |              |        |
| : +44 (0) | )131 225 4                 | 040                        |              |        |
| : +44 (0) | )131 225 4                 | 747                        | - I - C      | 3D     |
| : http:// | www.3drei                  | d.com                      |              | CIC    |
|           | resingtram E<br>tagow Lond | dintargh<br>Ion Mancheolor |              | J      |
| minet N   | 0                          |                            | Download No. | Rev    |

# West Elevation

# **East Elevation**

# North Elevation

South Elevation