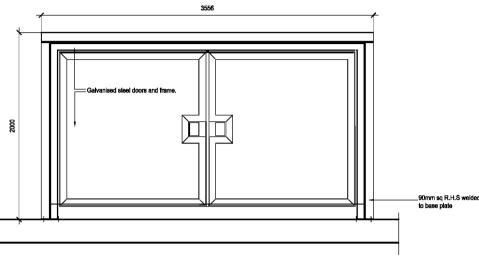

|   |    |  |
|-----------------|------|----|----|---|---------|---|-----|---------|---|----|--|
| Store size      | 900  | 11 | 25 |   | Special | X | AI  |         |   |    |  |
| Store Type      | a de | •  | ×1 |   | Split   |   | Гġ, | Special | X | Al |  |
| Loading Config. | End  | s  | *  | X | Roverse |   | A   |         |   |    |  |
| Handing         | Ξ    | R  | н  | X | Al      |   |     |         |   |    |  |



Maintain Existing Delivery Entrance



Construc

Status

Revisions

## Construction

<sup>Client</sup> Aldi Stores Ltd

Project Aldi 135-137 Ayr Road Prestwick

Title

## External Bollard Detail



# HINGE DETAIL 1:10 Copyright by 3DReid







Bolt Socket cast in

50 X 13mm MS. Plate hinge lug and brackets welded to frame & doors.

S.S.Washers be

















**FRONT ELEVATION 1:20** 



**REAR ELEVATION 1:20** 

LOCATION PLAN 1:200



Do not acaie from this drawing. All dimensions to be checked on alle prior to construction and any discrepancies reported to the Ambtent Complete mean and









BOLT DETAIL 1:10



5t

**SECTION B-E** 



| 3DReid<br>38 North Castle Street,<br>Edinburgh, EH2 3BN<br>1: +44 (0)131 225 4040<br>f: +44 (0)131 225 4747<br>v: http://www.3dreid.com<br>Betfast Bindegiven Editaburgh<br>Fattat Gisagoo Landon Renchagter | 3D<br>REID                    |
|--------------------------------------------------------------------------------------------------------------------------------------------------------------------------------------------------------------|-------------------------------|
| Project No.<br>06109