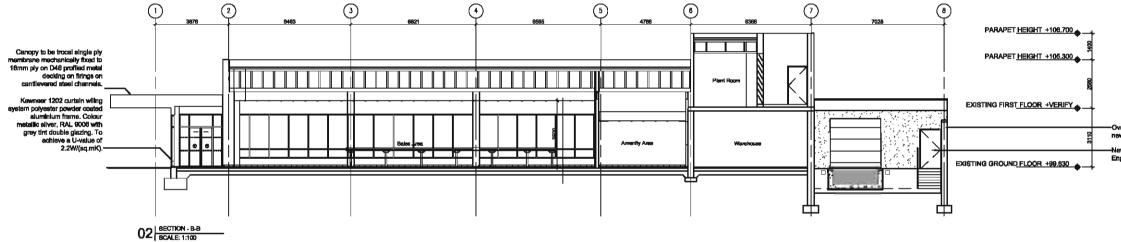

-Existing roof eba good. . New aluminium cope -Insulated vertical profile cladding system. To echleve a maximum U-value of 0.3W/(sq.mK). -Kawneer 1202 curtain walling system polyester powder coated aluminium frame. Colour-mealline eitwer, RAL 9008, To achieve a maximum U-value of 2.2W/(aq.mk).