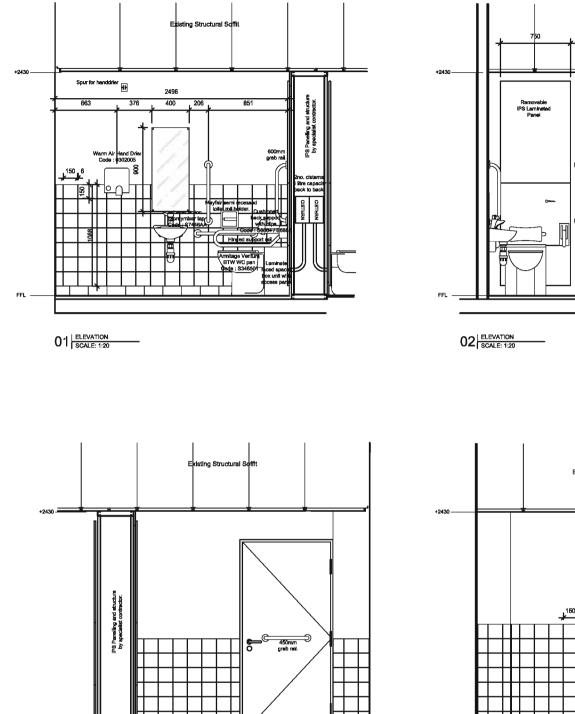

08                   | SM    |         |
| 3DReld     |                            |                            | Γ     |         |
| 36 North   | Castle Str                 | eet,                       |       |         |
| Edinburg   | gh, EH2 3B                 | N                          |       |         |
| t:+44 ((   | 0)131 225 4                | 1040                       |       |         |
| f:+44 ((   | )131 225 4                 | 1747                       |       | SLJ -   |
| w : http:/ | //www.3dre                 | id.com                     | DČ    | n       |
|            | irmingham E<br>lasgow Lond | dinburgh<br>Ion Manchester |       |         |
|            |                            |                            |       |         |

Drawing No.

(32)006 A

Rev.





Existing Structural Solfi

750

Ramovable IPS Laminatad Penel

ोङ

Removable IPS Laminated Panel





04 ELEVATION SCALE: 1:20

### Notes

Do not acale from this drawing. All dimensions to be prior to construction and any discrepancies reported Architect. Copyright reserved.

Do not scale from this drawing. All dimensions to be o construction, and any discrepancies recorded to the A

All dimensions to be checked on site by the with the work.

This drawing is to be read conjunction

works shall be carried out in accord with all the rendes of practice, Builds ti by this drawn

| Store size     900     1125     second X     Al     Image: Constraint of the second X     Al     Image: Constraint of the second X     Al     Image: Constraint of the second X     Al     Image: Constraint of the