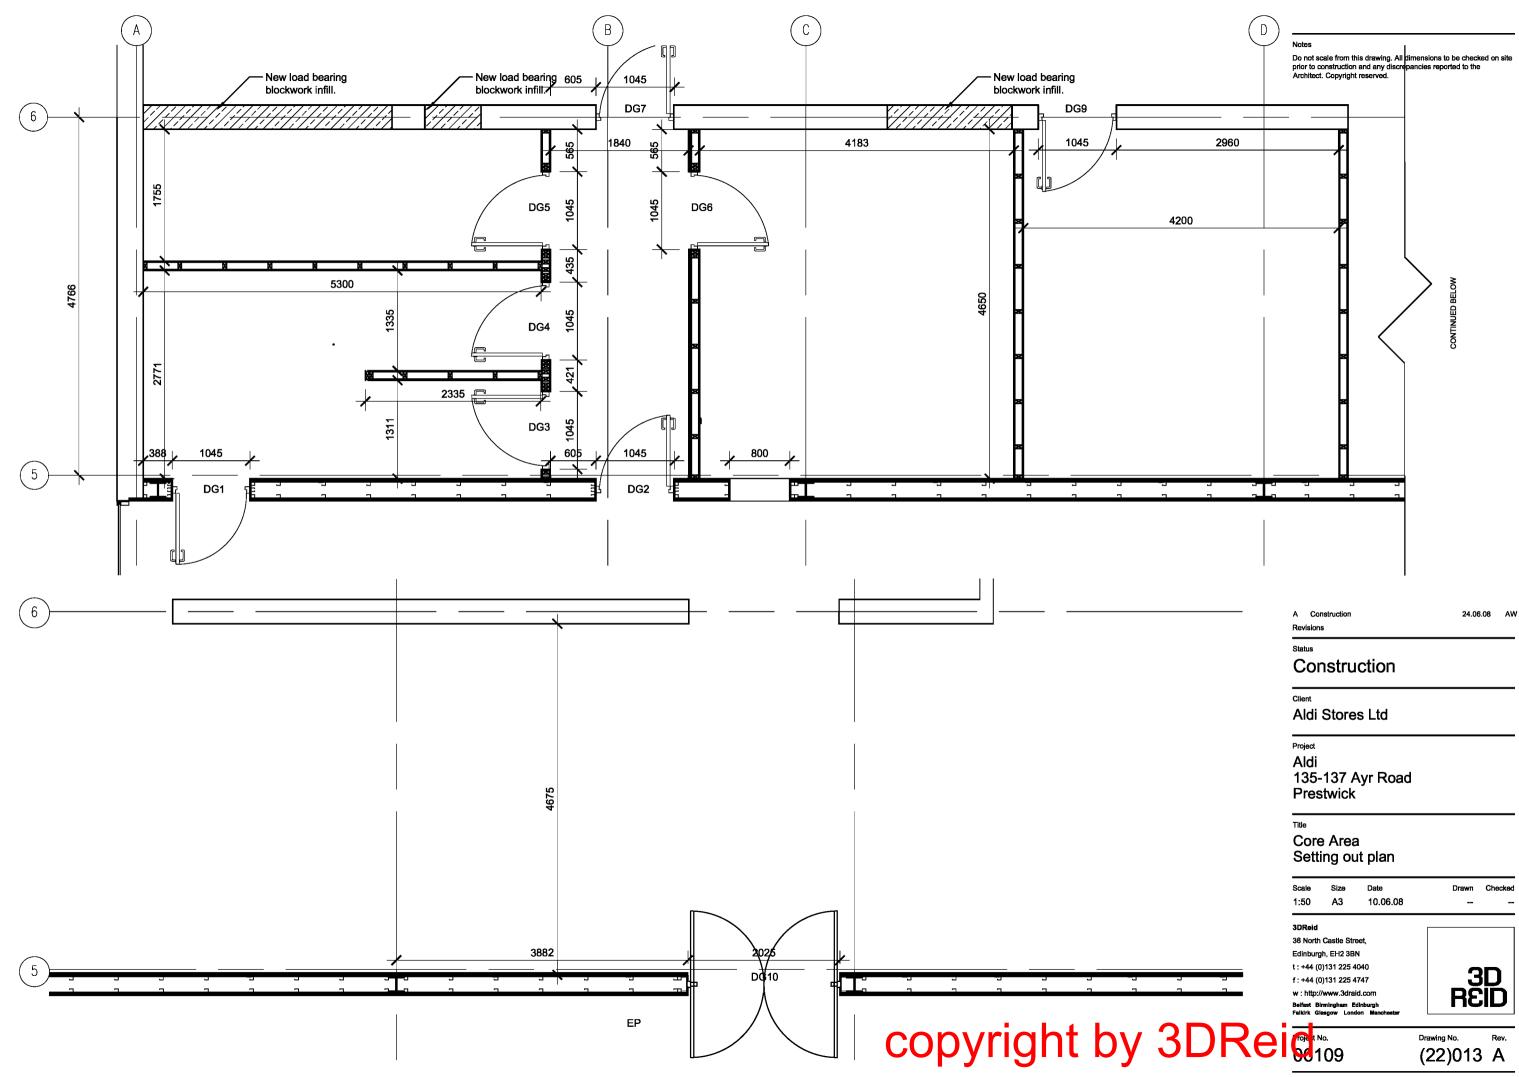

| 995  | 1125    | ( | A  |
| Store Type        | Blade | Fork  | [ | Split   | Flat | Special | ( | Al |
| Loading Config.   | End   | Side  | X | Roverse | All  |         | 1 |    |
| Handing           | ш     | RH    | X | Al      |      |         | t |    |
| Suspended Ceiling | Yes   | XI NO | ſ | AI      |      |         | t |    |

A Construction

24.06.08 AW

Status

Construction

Client

Aldi Stores Ltd

Project Aldi 135-137 Ayr Road Prestwick

Title Warehouse/Chiller **Base Detail** 

| Scale | Size | Date     | Drawn | Checked |
|-------|------|----------|-------|---------|
| 1:5   | A3   | 17.06.08 | AW    | WHJ     |

3DReid

36 North Castle Street, Edinburgh, EH2 3BN t : +44 (0)131 225 4040

f : +44 (0)131 225 4747 w : http://www.3dreid.com



Rev.

Drawing No.

(22)011 A



| Scale | Size | Date     | Drawn | Checked |
|-------|------|----------|-------|---------|
| 1:50  | A3   | 10.06.08 |       |         |



Do not scale from this drawing. All dimensions to be checked on site prior to construction and any discrepancies reported to the Architect. Copyright reserved.

| Aldi Stores Ltd   | _     |       |   | -       | _    |         |   |
|-------------------|-------|-------|---|---------|------|---------|---|
| Store size        | 1805  | 850   |   | 900     | 995  | 1125    | ~ |
| Store Type        | Biade | Fork  | Π | Split   | Flat | Special | A |
| Loading Config.   | End   | Side  | X | Reverse | AI   |         |   |
| Handing           | ш     | RH    | X | A       |      |         |   |
| Suspended Ceiling | Yes   | No No | n | AI      |      |