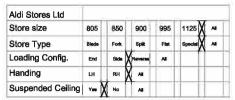

### Notes

Do not scale from this drawing. All dimensions to be checked on site prior to construction and any discrepancies reported to the Architect. Copyright reserved.

| Aldi Stores Ltd   |       |      |         |      |         |    |
|-------------------|-------|------|---------|------|---------|----|
| Store size        | 805   | 850  | 900     | 995  | 1125    | Al |
| Store Type        | Blade | Fork | Split   | Flat | Special | A  |
| Loading Config.   | End   | Side | Reverse | Al   | 1-11    |    |
| Handing           | н     | RH   | X       |      | 1-11    |    |
| Suspended Ceiling | Yes   | ( No | A       |      | 1-11    |    |