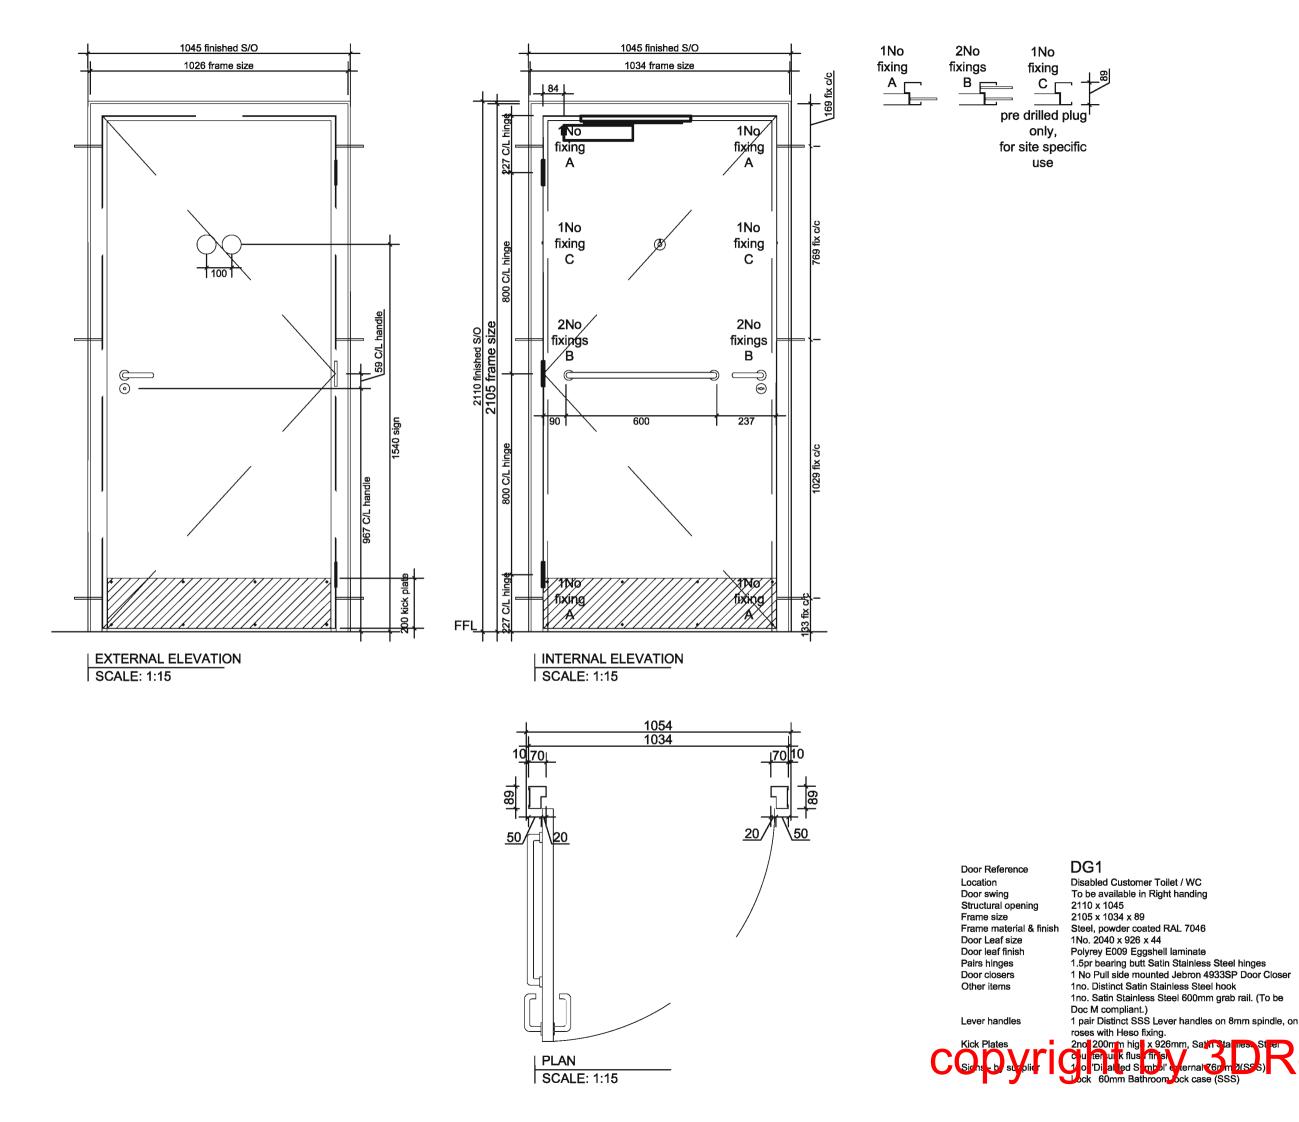

## Statua Construction

<sub>Client</sub> Aldi Stores Ltd

Propera Aldi 135-137 Ayr Road Prestwick

## Hoarding Plan

Title

Notes

Do not scale from this drawing. All dimensions to be checked on ait prior to construction and any discrepancies reported to the Architect. Copyright reserved.

Do not scale from this drawing. All dimensions to be checked construction, and any discrepancies reported to the Architect

All dimensions to be checked on site by the contractor pri with the work.

Any discrepancy between the drawings and site dimensions brought to the atlantion of the architect before work continue

This drawing is to be read conjunction with all relevant structural, me and electrical engineers drawings.

All works shall be carried out in accordance with all the relevant British Standard epsc/lications, codes of practice, Building Regulations (Scotlanc and the information provided by this drawing.

ma I kal