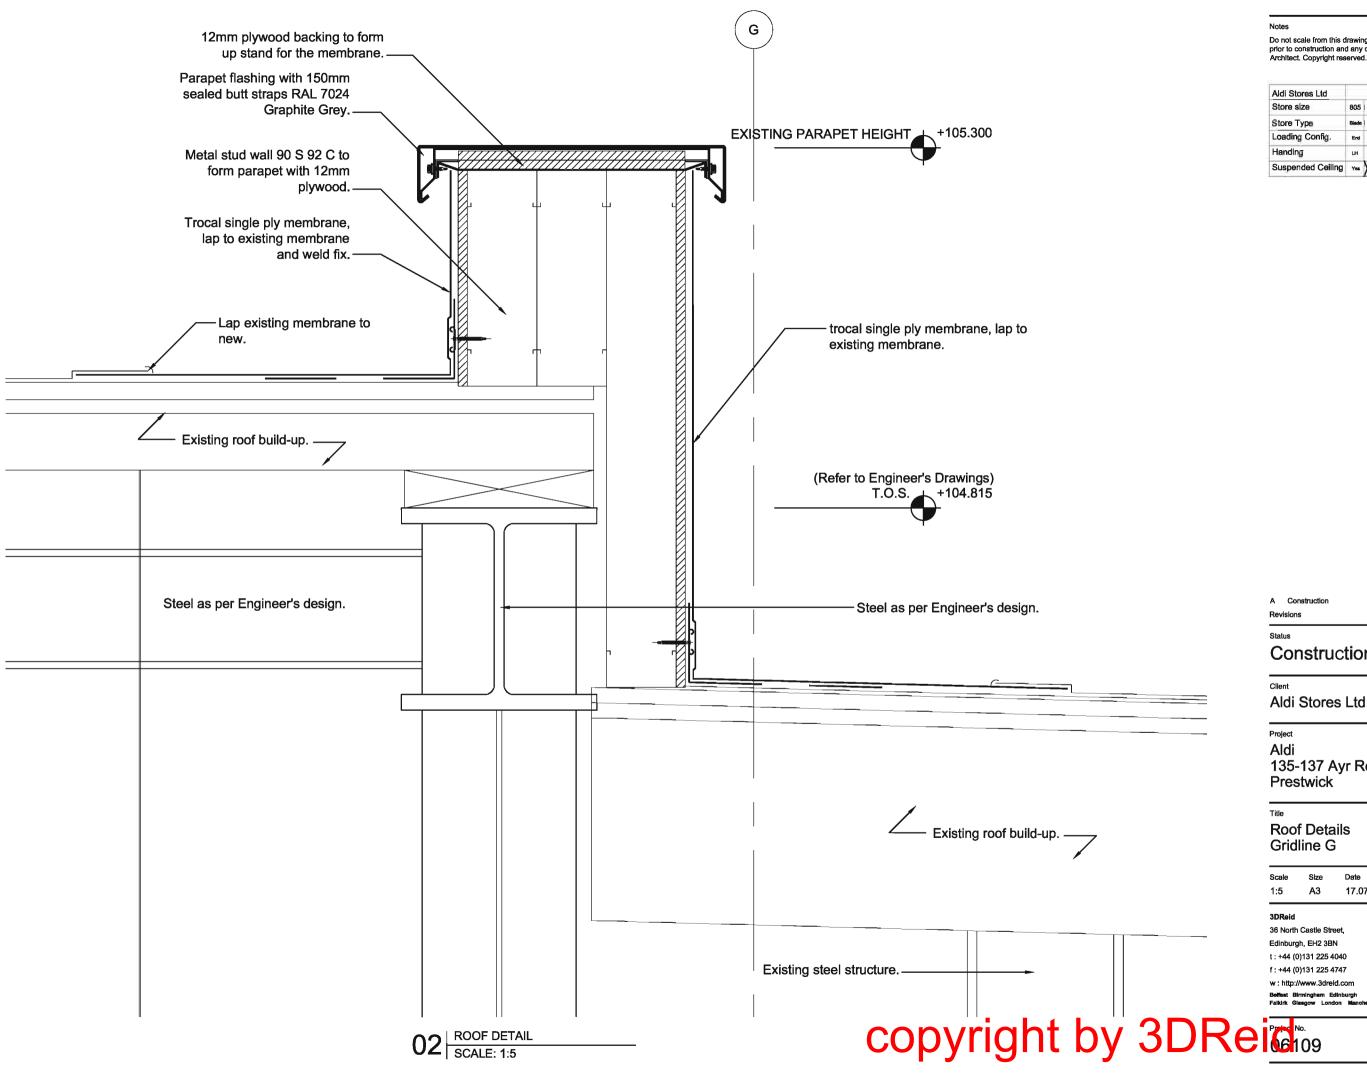

### Notes

Do not scale from this drawing. All dimensions to be checked on site prior to construction and any discrepancies reported to the Architect. Copyright reserved.

| Aldi Stores Ltd   |       |      |         |      |         |    |
|-------------------|-------|------|---------|------|---------|----|
| Store size        | 805   | 850  | 900     | 995  | 1125    | Al |
| Store Type        | Blade | Fork | Split   | Flat | Special | A  |
| Loading Config.   | End   | Side | Reverse | Al   | 1-11    |    |
| Handing           | н     | RH   | X       |      | 1-11    |    |
| Suspended Ceiling | Yes   | ( No | A       |      | 1-11    |    |