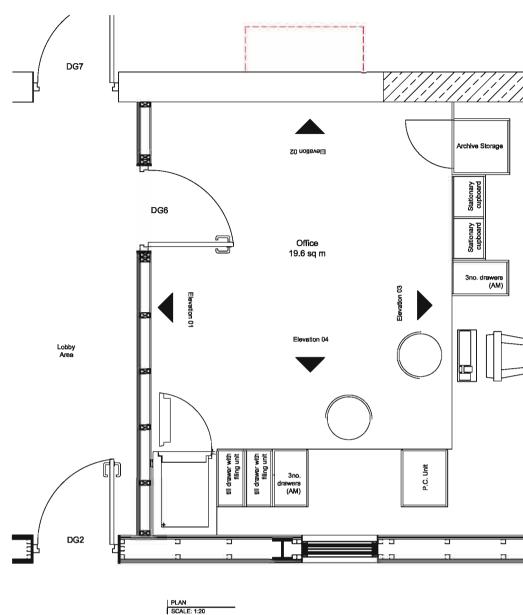

### Proposed Ground Floor Plan

| Scale<br>1:100                                                | Sizə<br>A1                                                      | Date                          | Dnawn               | Checked<br>WJ |
|---------------------------------------------------------------|-----------------------------------------------------------------|-------------------------------|---------------------|---------------|
| 3DReid<br>36 North<br>Edinburgi<br>t : +44 (0)<br>f : +44 (0) | Cestie Str<br>h, EH2 3B<br>)131 225 4<br>)131 225 4<br>www.3dra | set,<br>N<br>1040<br>1747     | BE                  |               |
|                                                               | mingham B<br>Lagow Lon                                          | lainikungin<br>dan Manchuatar |                     |               |
| Project N<br>061                                              |                                                                 |                               | Drawing No. (2-)001 | Rev.<br>E     |