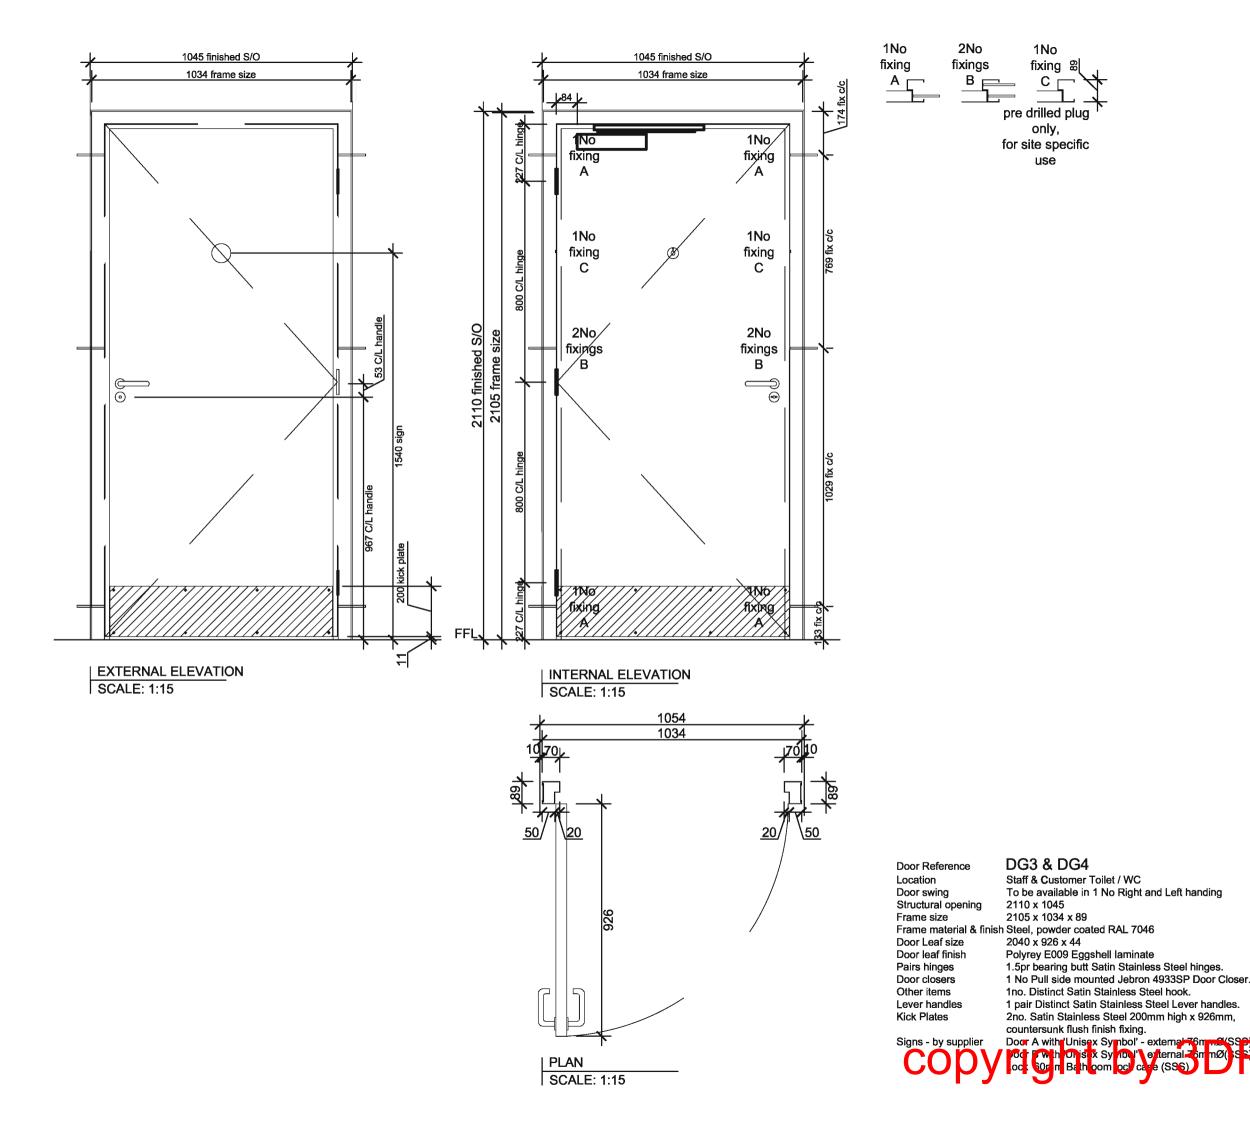

## Statua Construction

<sub>Client</sub> Aldi Stores Ltd

Propera Aldi 135-137 Ayr Road Prestwick

## Hoarding Plan

Title

Notes

Do not scale from this drawing. All dimensions to be checked on ait prior to construction and any discrepancies reported to the Architect. Copyright reserved.

Do not scale from this drawing. All dimensions to be checked construction, and any discrepancies reported to the Architect

All dimensions to be checked on site by the contractor pri with the work.

Any discrepancy between the drawings and site dimensions brought to the atlantion of the architect before work continue

This drawing is to be read conjunction with all relevant structural, me and electrical engineers drawings.

All works shall be carried out in accordance with all the relevant British Standard epsc/lications, codes of practice, Building Regulations (Scotlanc and the information provided by this drawing.

ma I kal