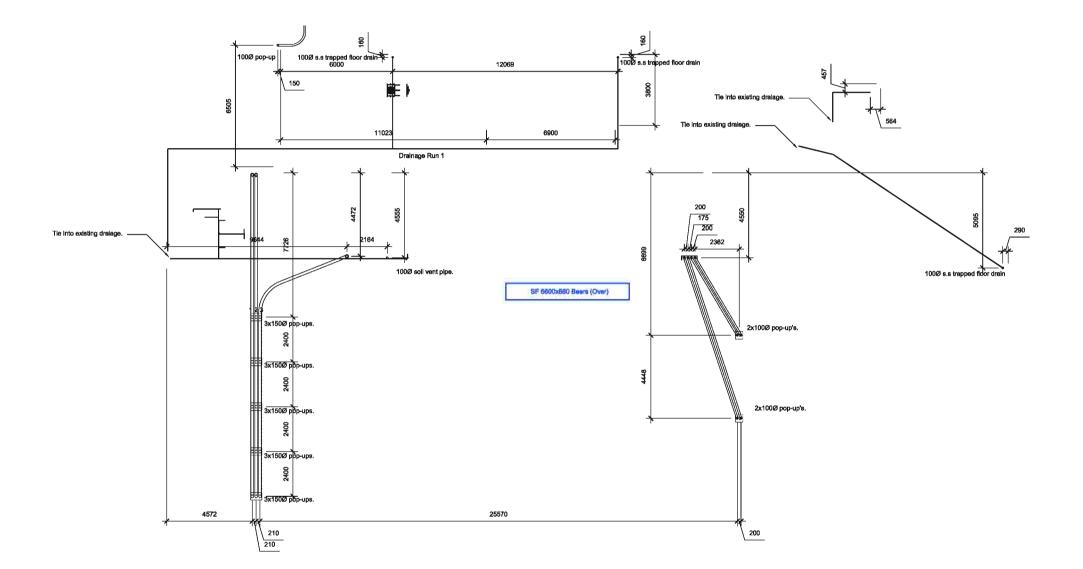

ial | X | AI   |   |         |   |   |
|-----------------|-------|---|------|---|---------|---|------|---|---------|---|---|
| Store Type      | Sinda |   | Fork |   | Split   |   | Fiet |   | Special | Ă | A |
| Loading Config. | End   | Γ | Side | X | Revenae |   | AL   |   |         |   |   |
| Handing         | ы     | Г | RH   | Y | AI      | Π |      | Π |         | Π |   |



| B Legend added & amendments to A Construction | corearea 16.07.08<br>24.08.08 | AT<br>AW |
|-----------------------------------------------|-------------------------------|----------|
| Revisions                                     |                               |          |

# Status Construction

Client Aldi Stores Ltd

Project Aldi 135-137 Ayr Road Prestwick

Title

Ground Floor Suspended Ceiling Plan





# copyright by 3DReid

Notea

Torus Do not scale from this drawing. All dimensions to be one prior to construction and any discrepancies reported to the Architect. Copyright reserved.

Do not scale from this drawing. All dir construction, and any discrepancies r

Any discrepancy between the dra prought to the attention of the an

This drawing is to be read com and electrical engineers drawin

one, codes of practice, Building Reg provided by this drawing.

| AIGI Stores Ltd |       |      |   |         |   |      |         |   |   |  |
|-----------------|-------|------|---|---------|---|------|---------|---|---|--|
| Store size      | 900   | 1125 |   | Special | X | AI   |         |   |   |  |
| Store Type      | Black | Fork |   | Spift   |   | Filk | Special | X | м |  |
| Loading Conf