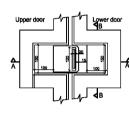

|   |    |  |
|-----------------|------|----|----|---|---------|---|-----|---------|---|----|--|
| Store size      | 900  | 11 | 25 |   | Special | X | AI  |         |   |    |  |
| Store Type      | a de | •  | ×1 |   | Split   |   | Гġ, | Special | X | Al |  |
| Loading Config. | End  | s  | *  | X | Roverse |   | A   |         |   |    |  |
| Handing         | Ξ    | R  | н  | X | Al      |   |     |         |   |    |  |



Maintain Existing Delivery Entrance



Construc

Status

Revisions

## Construction

<sup>Client</sup> Aldi Stores Ltd

Project Aldi 135-137 Ayr Road Prestwick

Title

## External Bollard Detail



# HINGE DETAIL 1:10 Copyright by 3DReid







Bolt Socket cast in

50 X 13mm MS. Plate hinge lug and brackets welded to frame & doors.

S.S.Washers be

















**FRONT ELEVATION 1:20** 



**REAR ELEVATION 1:20** 

LOCATION PLAN 1:200



Do not acaie from this drawing. All dimensions to be checked on alle prior to construction and any discrepancies reported to the Ambtent Complete mean and









BOLT DETAIL 1:10



5t

**SECTION B-E** 



| 3DReid<br>38 North Castle Street,<br>Edinburgh, EH2 3BN<br>1: +44 (0)131 225 4040<br>f: +44 (0)131 225 4747<br>v: http://www.3dreid.com<br>Betfast Bindegiven Editaburgh<br>Fattat Gisagoo Landon Renchagter | 3D<br>REID                    |
|--------------------------------------------------------------------------------------------------------------------------------------------------------------------------------------------------------------|-------------------------------|
| Project No.<br>06109