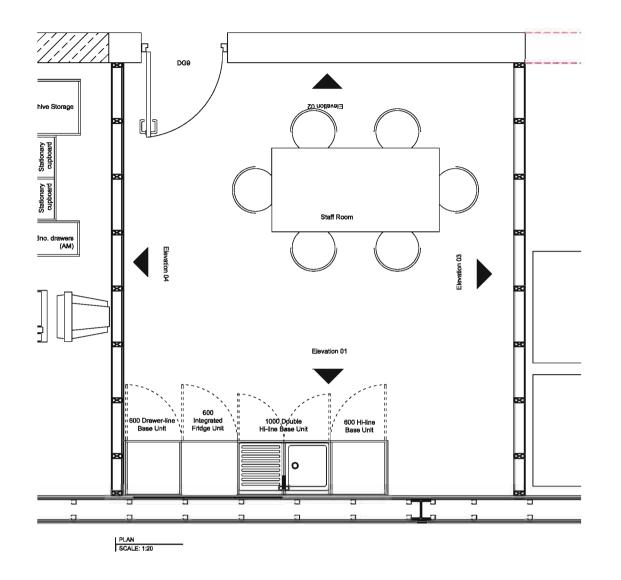

|                               |
| Scale Size Data<br>1:20 A1 10/06/08                                                                                                                                                                          | Drawn Checked<br>SM           |
| 30Raid<br>38 North Castle Street,<br>Edinburgh, EH2 39N<br>1: +44 (0)131 225 4040<br>1: +44 (0)131 226 4747<br>w: http://www.3dreid.com<br>Bridland Streighen Etablangh<br>Falldik Glagger Landon Marcharter | 3D<br>REID                    |
| Project No.<br>06109                                                                                                                                                                                         | Drawing No. Rev.<br>(42)005 B |



01 SCALE: 1:20







03 ELEVATION SCALE: 1:20

Notes Do not scale from this drawing. All dimensions to be che prior to construction and any discrepancies reported to t Ambient. Constitute reasons

Do not scale from this drawing. All dimensions to be checked on site prior is construction, and any discremencies reported to the Architect.

All dimensions to be checked on site by the contractor prior to co with the work.

Any discrepancy between the drawings and site dimensions should be brought to the attantion of the architect before work continues.

This drawing is to be read conjunction with all relevant structural, mechanics and electrical environment denations

All works shall be carried out in accordance with all the releve Standard specifications, codes of practice, Building Regulatio and the informati