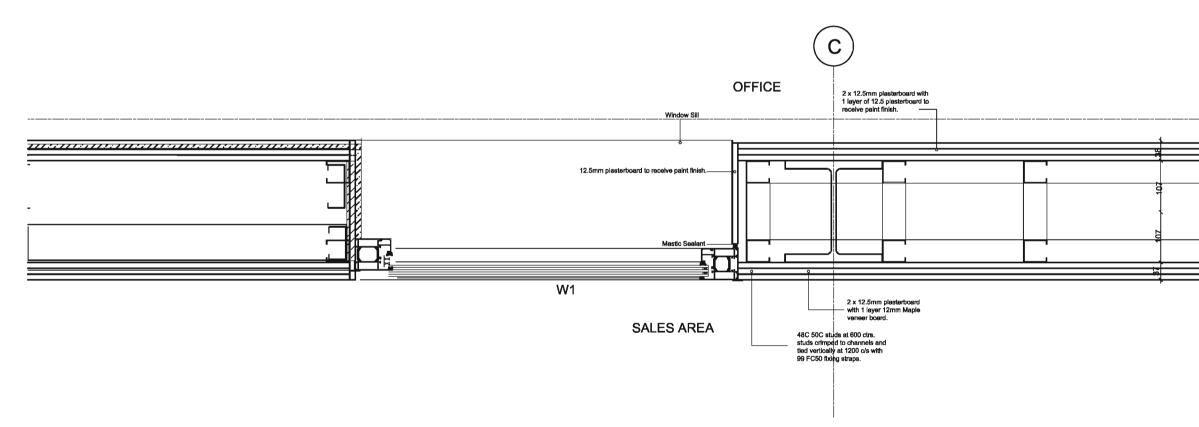

# Curtain walling Plan Detail (Grid D,E,F & G 1)

| Scale<br>1:5            | Size<br>A3 | Date<br>14.07.08 |  | Drawn<br>SM | Checked<br> |
|-------------------------|------------|------------------|--|-------------|-------------|
| 3DReid                  |            |                  |  |             |             |
| 36 North Castle Street, |            |                  |  |             |             |
| Edinburg                | gh, EH2 3B | N                |  |             |             |

t : +44 (0)131 225 4040 f : +44 (0)131 225 4747 w:http://www.3dreid.com Belfast Birmingham Edinburgh Falkirk Glasgow London Manchest

Rev.

Drawing No.

(21)024 A

Plan Detail at Grid Lines G,1 SCALE: 1:5