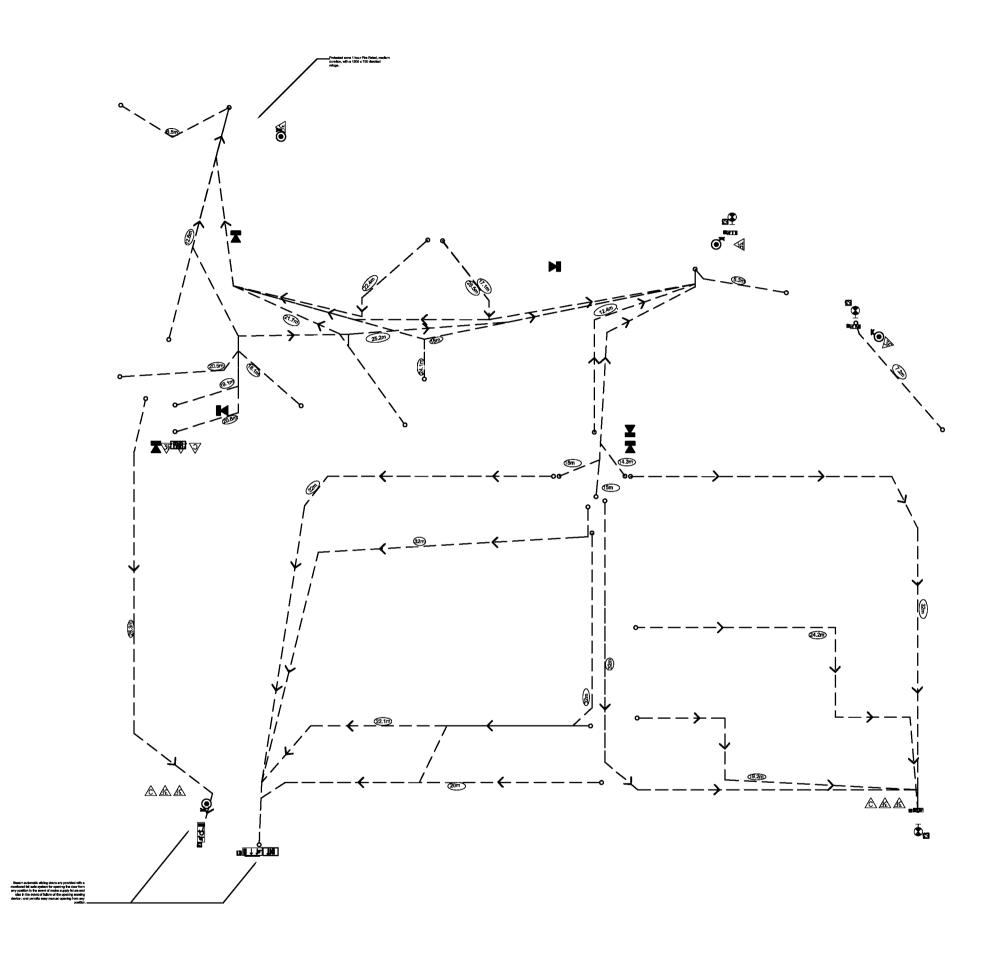

AYR ROAD

Title

Proposed Site Plan

| Scale<br>1:200                                | Siza<br>A1                                                                                                                                                                                                                                                                                                                                                                                                                                                                                                                                                                                                                                                                                                                                                                                                                                                                                                                                                                                                                                                       | Dete<br>—.—.—               |              | Dnawn<br>AT | Checked<br>WJ |
|-----------------------------------------------|------------------------------------------------------------------------------------------------------------------------------------------------------------------------------------------------------------------------------------------------------------------------------------------------------------------------------------------------------------------------------------------------------------------------------------------------------------------------------------------------------------------------------------------------------------------------------------------------------------------------------------------------------------------------------------------------------------------------------------------------------------------------------------------------------------------------------------------------------------------------------------------------------------------------------------------------------------------------------------------------------------------------------------------------------------------|-----------------------------|--------------|-------------|---------------|
| Edinburg<br>t:+44 (0<br>f:+44 (0<br>w:http:// | Caurtie Str<br>h, EH2 3B<br>)131 225 4<br>)131 225 4<br>(131 225 4)))))))))))))))))))))))))))))))))) | N<br>1040<br>1747<br>Id.com |              | RE          |               |
| Project N<br>061                              |                                                                                                                                                                                                                                                                                                                                                                                                                                                                                                                                                                                                                                                                                                                                                                                                                                                                                                                                                                                                                                                                  |                             | Drawin<br>() | ₀.<br>001   | Røv.<br>D     |

AYR ROAD