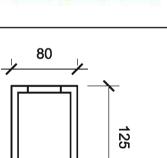

# Curtain walling Plan Detail (Grid A,5)

| Scale | Size | Date     | Drawn | Checked |
|-------|------|----------|-------|---------|
| 1:5   | A3   | 14.07.08 | SM    |         |

36 North Castle Street Edinburgh, EH2 3BN t : +44 (0)131 225 4040 f : +44 (0)131 225 4747 w : http://www.3dreid.com ham Edinb

## Curtain walling Plan Detail (Grid A,2)

| Scale | Size | Date     | Drawn | Checked |
|-------|------|----------|-------|---------|
| 1:5   | A3   | 14.07.08 | SM    |         |

# Curtain walling Plan Detail (Grid D,E,F & G 1)

| Scale<br>1:5            | Size<br>A3 | Date<br>14.07.08 |  | Drawn<br>SM | Checked<br> |
|-------------------------|------------|------------------|--|-------------|-------------|
| 3DReid                  |            |                  |  |             |             |
| 36 North Castle Street, |            |                  |  |             |             |
| Edinburg                | gh, EH2 3B | N                |  |             |             |

| A Construction<br>Revisions | <br>- |
|-----------------------------|-------|
| status<br>Construction      |       |
| client<br>Aldi Stores Ltd   |       |

Project Aldi 135-137 Ayr Road Prestwick

Title Curtain walling Plan Detail (Grid G,1)