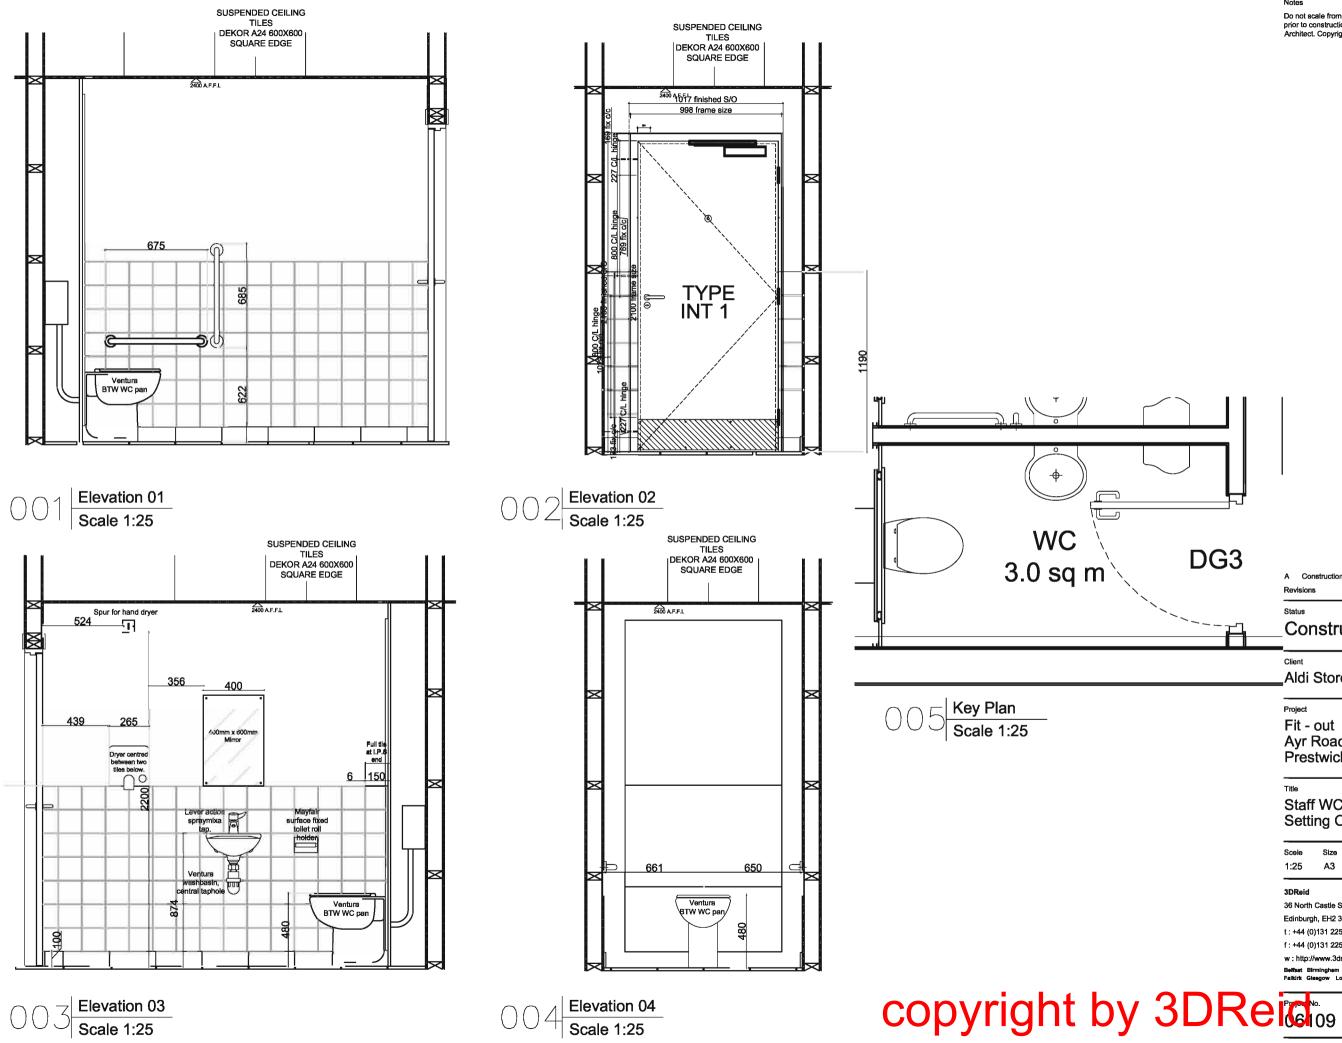

### Notes

Do not scale from this drawing. All dimensions to be checked on site prior to construction and any discrepancies reported to the Architect. Copyright reserved.

| Aldi Stores Ltd   |       |      |         |      |         |    |
|-------------------|-------|------|---------|------|---------|----|
| Store size        | 805   | 850  | 900     | 995  | 1125    | Al |
| Store Type        | Blade | Fork | Split   | Flat | Special | A  |
| Loading Config.   | End   | Side | Reverse | Al   | 1-11    |    |
| Handing           | н     | RH   | X       |      | 1-11    |    |
| Suspended Ceiling | Yes   | ( No | A       |      | 1-11    |    |