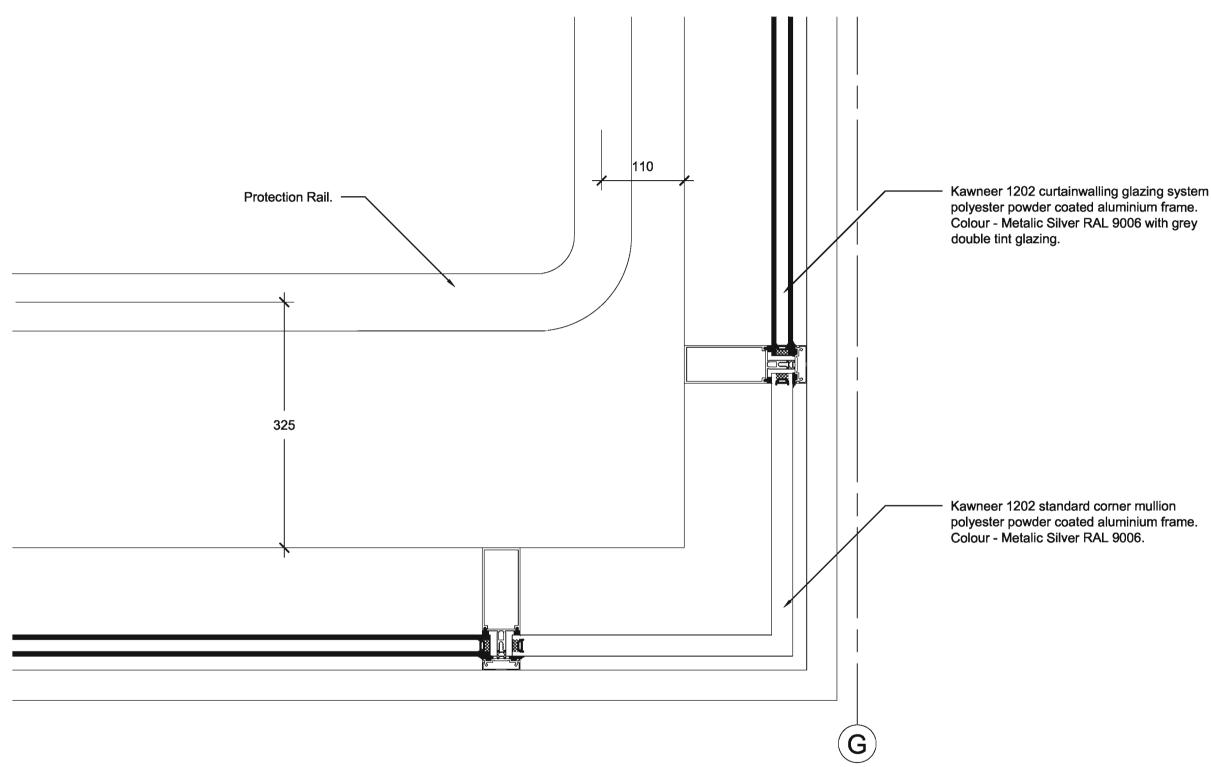

# Curtain walling Plan Detail (Grid D,E,F & G 1)

| Scale<br>1:5            | Size<br>A3 | Date<br>14.07.08 |  | Drawn<br>SM | Checked<br> |
|-------------------------|------------|------------------|--|-------------|-------------|
| 3DReid                  |            |                  |  |             |             |
| 36 North Castle Street, |            |                  |  |             |             |
| Edinburg                | gh, EH2 3B | N                |  |             |             |

t : +44 (0)131 225 4040 f : +44 (0)131 225 4747 w:http://www.3dreid.com Belfast Birmingham Edinburgh Falkirk Glasgow London Manchest

Rev.

Drawing No.

(21)024 A

Plan Detail at Grid Lines G,1 SCALE: 1:5

| A Construction<br>Revisions | <br>- |
|-----------------------------|-------|
| status<br>Construction      |       |
| client<br>Aldi Stores Ltd   |       |

Project Aldi 135-137 Ayr Road Prestwick

Title Curtain walling Plan Detail (Grid G,1)