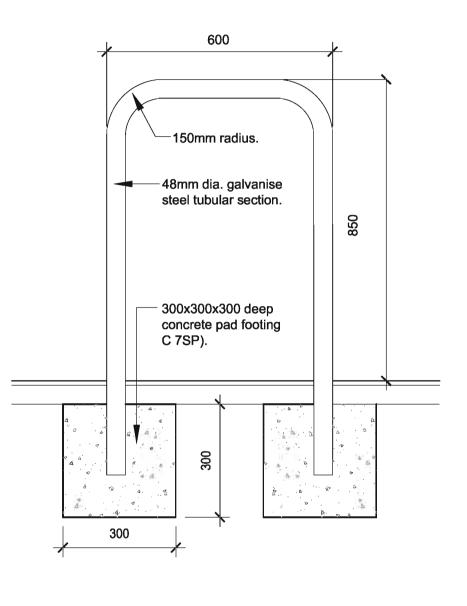

### Notes

Do not scale from this drawing. All dimensions to be checked on site prior to construction and any discrepancies reported to the Architect. Copyright reserved.

| Aldi Stores Ltd   |       |      |         |      |         |    |
|-------------------|-------|------|---------|------|---------|----|
| Store size        | 805   | 850  | 900     | 995  | 1125    | Al |
| Store Type        | Blade | Fork | Split   | Flat | Special | A  |
| Loading Config.   | End   | Side | Reverse | Al   | 1-11    |    |
| Handing           | н     | RH   | X       |      | 1-11    |    |
| Suspended Ceiling | Yes   | ( No | A       |      | 1-11    |    |

## Project

Aldi 135-137 Ayr Road Prestwick

Title

t : +44 (0)131 225 4040

f : +44 (0)131 225 4747

Existing Freezer Pit Infill Detail

| Scale<br>1:5 | Size<br>A3 | <sup>Date</sup><br>13.06.08 | Drawn<br>AT | Checked<br>WJ |
|--------------|------------|-----------------------------|-------------|---------------|
| 3DReld       |            |                             |             |               |
| 36 North     | Castle Str | eet,                        |             |               |
| Edinburg     | gh, EH2 3B | N                           |             |               |

Drawing No.

(16)001 A