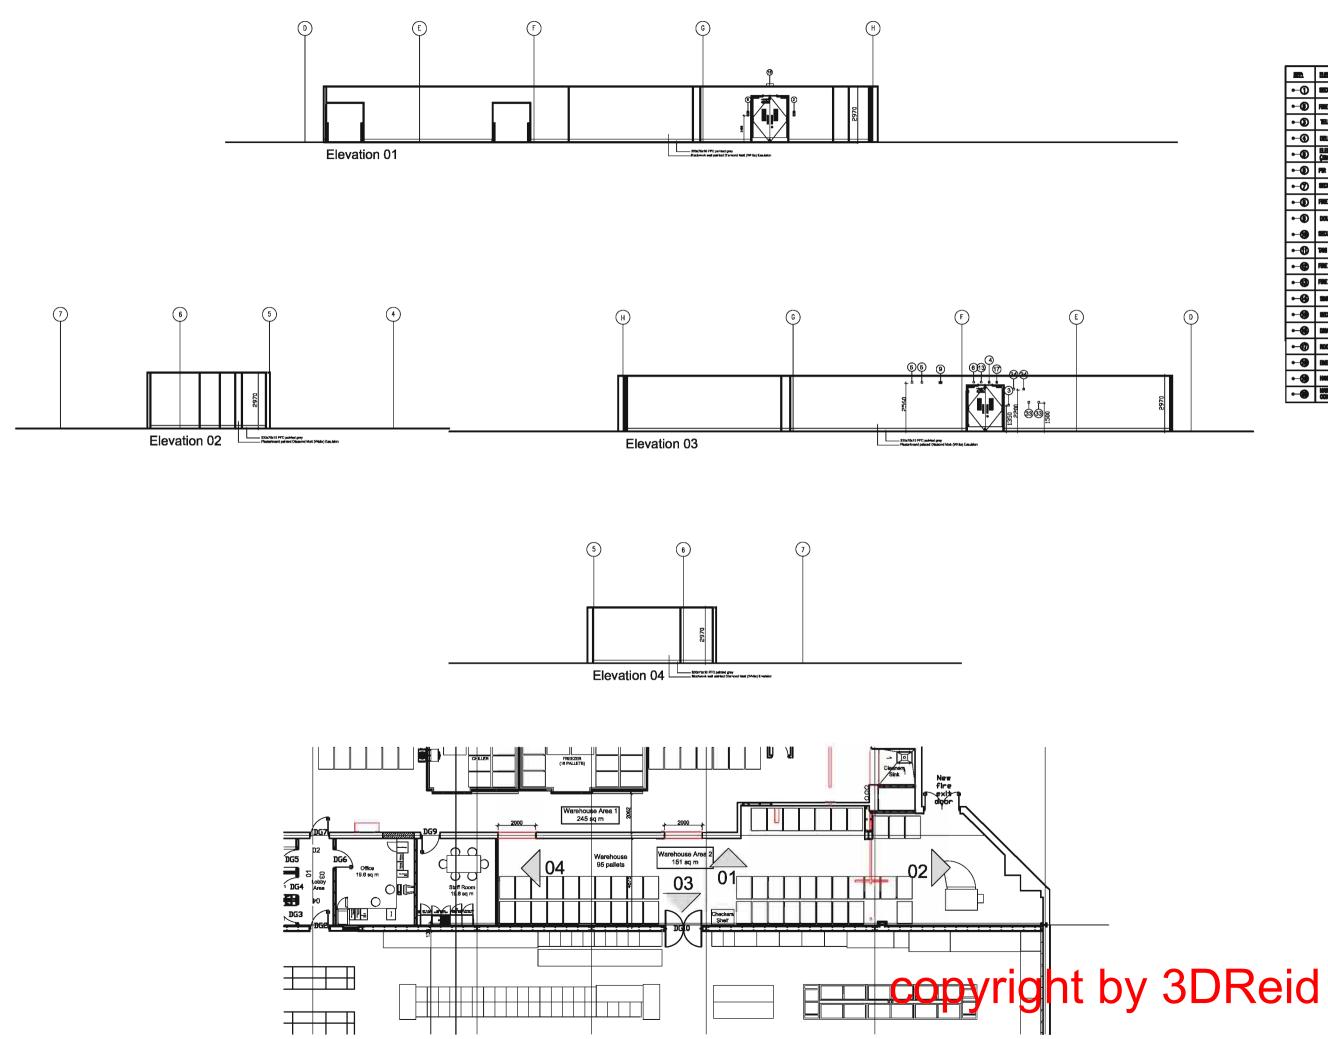

## **Building Warrant**

Client Aldi Stores Ltd

Project Aldi 135-137 Ayr Road Prestwick

Title Proposed Elevation

| Scale<br>1:100                                                     | Size<br>A1                                                                                  | Date<br>                  | Drawn<br>AT         | Checked<br>WJ   |
|--------------------------------------------------------------------|---------------------------------------------------------------------------------------------|---------------------------|---------------------|-----------------|
| Edinburg<br>t : +44 (0)<br>f : +44 (0)<br>w : http://<br>Beihat Bh | Castle Shr<br>h, EH2 3Bi<br>)131 225 4<br>)131 225 4<br>)131 225 4<br>mmw.3drei<br>mighes E | N<br>040<br>747<br>id.aom | 3<br>RE             | D               |
| Project N                                                          |                                                                                             |                           | Drewing No. (2-)003 | <sup>Rev.</sup> |

-Existing roof eba good. . New aluminium cope -Insulated vertical profile cladding system. To echleve a maximum U-value of 0.3W/(sq.mK). -Kawneer 1202 curtain walling system polyester powder coated aluminium frame. Colour-mealline eitwer, RAL 9008, To achieve a maximum U-value of 2.2W/(aq.mk).

-New foundation pad and ground beams to engineers design.

Over-render existing wall with new aluminum coping.

-New door opening, refer to Engineers drawings.

| D   | Dreadings ammanded | 17.07.08 | AT |
|-----|--------------------|----------|----|
| С   | Dook eree ammanded | 18.07.08 | AT |
| в   | Dook eres emmended | 15.07.08 | AT |
| Α.  | Construction       | 24.08.08 | AW |
| Α.  | Building Warrant   | 06.06.05 | AT |
| 11  | Information        | 14.04.08 | AT |
| Rev | laiona             |          |    |