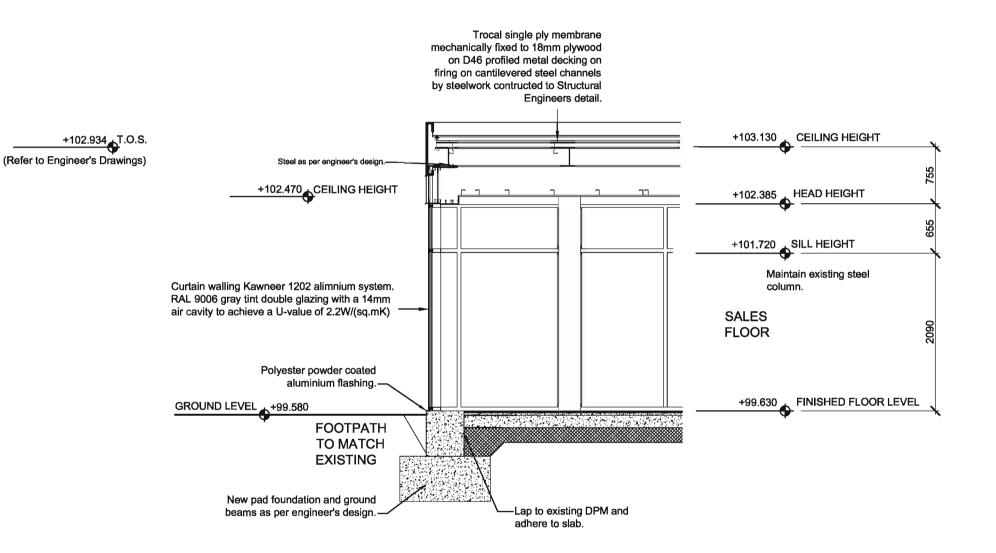

-Existing roof eba good. . New aluminium cope -Insulated vertical profile cladding system. To echleve a maximum U-value of 0.3W/(sq.mK). -Kawneer 1202 curtain walling system polyester powder coated aluminium frame. Colour-mealline eitwer, RAL 9008, To achieve a maximum U-value of 2.2W/(aq.mk).

-New foundation pad and ground beams to engineers design.

Over-render existing wall with new aluminum coping.

-New door opening, refer to Engineers drawings.

| D   | Dreadings ammanded | 17.07.08 | AT |
|-----|--------------------|----------|----|
| С   | Dook eree ammanded | 18.07.08 | AT |
| в   | Dook eres emmended | 15.07.08 | AT |
| Α.  | Construction       | 24.08.08 | AW |
| Α.  | Building Warrant   | 06.06.05 | AT |
| 11  | Information        | 14.04.08 | AT |
| Rev | laiona             |          |    |