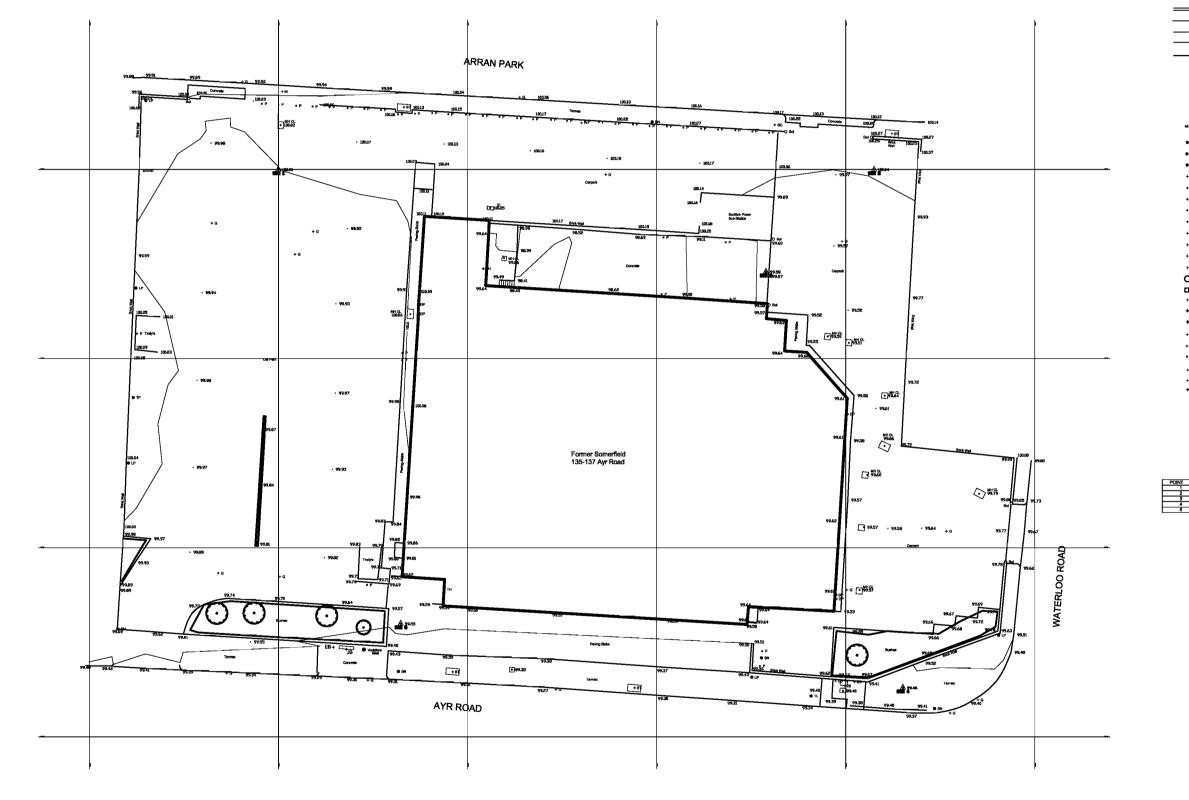

<sup>Project</sup> Aldi 135-137 Ayr Road Prestwick

Building Warrani Information

Title

Existing Site Plan

| Scale<br>1:100                                               | Size<br>A1                                                                                                    | Date<br>                 | Drawn<br>AT         | Checked<br>WJ |
|--------------------------------------------------------------|---------------------------------------------------------------------------------------------------------------|--------------------------|---------------------|---------------|
| Edinburg<br>t:+44 (0<br>f:+44 (0<br>w:http://<br>Belfast Bil | Ceastle Stru<br>h, EH2 3Bi<br>)131 225 4<br>)131 225 4<br>)131 225 4<br>/www.3drei<br>mingtem E<br>aagow Lone | N<br>040<br>747<br>d.com | 3<br>RE             |               |
| Project N                                                    |                                                                                                               |                          | Drawing No. (10)001 | Rev.<br>A     |

## LEGEND

Track Minor Building Open sin Buiding Terrain \* \* \* ----- $\mathbf{O}$ Individual Tree. Trunk diameter groater than 0.3er - Drop Kerb Group of Treas or septings.

Al other Folisos

| - N | - |  |
|-----|---|--|

| 45.62<br>†       | Spot Level             | Ó Bol         | Bollard                |
|------------------|------------------------|---------------|------------------------|
| ● LP             | Lamp Post              | 0 PB          | Post Box               |
| ● EP             | Electricity Pole       | <b>8</b> 88   | Bua Skop               |
| ● TP             | Telegraph Pole         | <b>0</b> F85  | Road Sign              |
| + FH             | Fire Hydrent           | <b>8</b> 6N   | Sign (Misc.)           |
| + SC             | Stop Cock              | + 30.12<br>TH | Threshold Law          |
| + 9V             | Stop Valvo             | • TL          | Traffic Light          |
| + RE             | Rodding Eye            | + RP          | Raflector Post         |
| +av              | Gaap Valvo             | ♦ 30.14<br>BL | Bad Laval              |
| +AV              | Air Valvo              | + 1038        | Telephone<br>Call Box  |
| + вт             | British Telecom        | + 68          | Electricity Box        |
| 12.08<br>+ 1C    | Inspection Cover       | + 11628       | Traffic<br>Control Box |
| 12.05<br>+ MH CL | Manholo                |               | Gate                   |
| O12.08           | Circular Manhola       | € œ           | Gatapost               |
|                  | Cable Television       | + Stay        | Stay                   |
| +MC              | Mercury Communications | O MP          | Mooning Post           |
| <b>+</b> a       | Gulley                 | € MR          | Mooning Ring           |
| +ко              | Kerb Outlet            | + PE          | Pipe                   |
| + WM             | Water Motor            | +ER           | Earthing Rod           |
| + VP             | Vent Pipe              | + MK          | Marker                 |
| o DP             | Down Pipe              | <b>⊜</b> BM   | Banch Mark             |
| + Bus            | Buchen Trup            | A 6m          | Control Station        |
| • P              | Past/Pola              | + T.PL        | Trial Pit              |
| ♦ 30.14<br>inv   | Invert Level           | B.Hole        | Borahola               |

| NORTHING | EASTING  | ELEVATION | DESCRIPTION |
|----------|----------|-----------|-------------|
| 5000.000 | 3000.000 | 100.00    | Nail        |
| 5000.000 | 3063.022 | 100.04    | Hit         |
| 4969.178 | 3051.574 | 99.58     | HIN         |
| 4945.197 | 3068.060 | 99.46     | Nall        |
| 4951,969 | 3012.941 | 99.55     | Nali        |