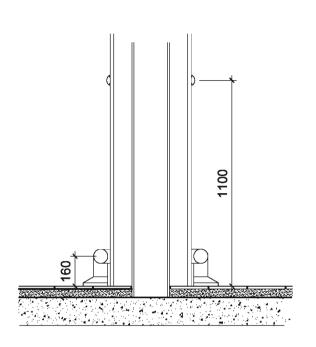

Al |
| Loading Config.   | End    | Side | Reverse | A    |         |    |
| Handing           | ы      | RH   | X       |      |         |    |
| Suspended Ceiling | Yes    | No   | A       |      |         |    |

B P.F.C. Amended A Construction Revisions

24.06.08 AT

Status

## Construction

Client

Aldi Stores Ltd

Project

Aldi 135-137 Ayr Road Prestwick

Title

## **Pre-Fabricated Channel** Detail @ Entrance

| Scale    | Size | Date     | Drawn | Checked |
|----------|------|----------|-------|---------|
| 1:5/1:20 | A3   | 12.06.08 | AT    | WJ      |
|          |      |          |       |         |

3DReid 36 North Castle Street. Edinburgh, EH2 3BN t : +44 (0)131 225 4040 f : +44 (0)131 225 4747 w : http://www.3dreid.com Belfast Birmingham Edinbur Faikirk Gleagow London J









Column protection Section, 1:20



High level column protection detail, 1:1





Base column protection detail 2 Plan, 1:10

# copyright by 3DRe

Base column protection detail 1 Plan, 1:10

### Nate

Do not scale from this drawing. All dimensions to be checked on site prior to construction and any discrepancies reported to the Architect. Copyright reserved.

| Aldi Stores Ltd   |       |    |       |         |      |         |    |    |
|-------------------|-------|----|-------|---------|------|---------|----|----|
| Store size        | 805   | 8  | 50    | 900     | 995  | 1125    | X  | Al |
| Store Type        | Blade | F  | onk   | Split   | Flat | Special | X  | A  |
| Loading Config.   | End   | 8  | ide ) | Roverse | Al   |         | 1  |    |
| Handing           | ЦН    | F  | н