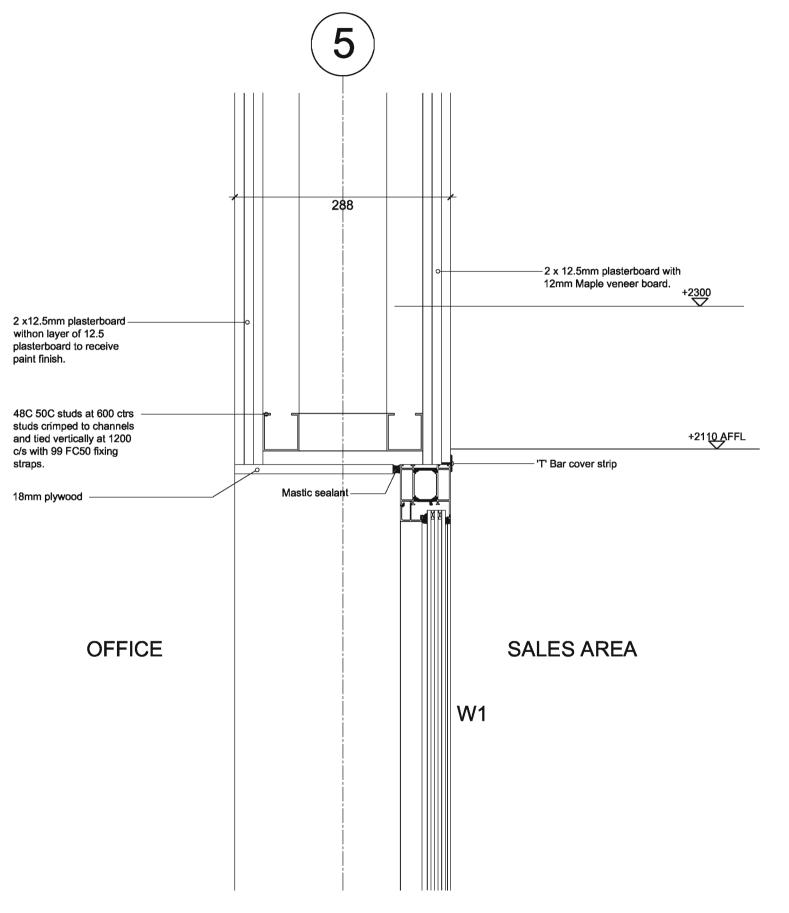

# Curtain walling Plan Detail (Grid A,5)

| Scale | Size | Date     | Drawn | Checked |
|-------|------|----------|-------|---------|
| 1:5   | A3   | 14.07.08 | SM    |         |

36 North Castle Street Edinburgh, EH2 3BN t : +44 (0)131 225 4040 f : +44 (0)131 225 4747 w : http://www.3dreid.com ham Edinb

| Status                                                                                            |                                                                         |                                                                      |        |       |
|---------------------------------------------------------------------------------------------------|-------------------------------------------------------------------------|----------------------------------------------------------------------|--------|-------|
| Co                                                                                                | nstru                                                                   | iction                                                               |        |       |
| Client                                                                                            |                                                                         |                                                                      |        |       |
| Aldi                                                                                              | Store                                                                   | es Ltd                                                               |        |       |
| Project                                                                                           |                                                                         |                                                                      |        |       |
| Aldi                                                                                              |                                                                         |                                                                      |        |       |
|                                                                                                   | 137                                                                     | Ayr Road                                                             |        |       |
|                                                                                                   | -1017                                                                   | - yr roau                                                            |        |       |
| Pro                                                                                               | stwick                                                                  |                                                                      |        |       |
| Title                                                                                             | stwick                                                                  |                                                                      | Detail |       |
| Title<br>Curi                                                                                     |                                                                         | alling Plan                                                          | Detail | Check |
| ™₀<br>Curi<br>(Gri                                                                                | ain w<br>d A,3                                                          | alling Plan<br>& 4)                                                  |        | Check |
| Title<br>Curi<br>(Gri<br>Scale<br>1:5                                                             | ain w<br>d A,3<br><sub>Size</sub>                                       | alling Plan<br>& 4)                                                  | Drawn  | Check |
| Title<br>Curi<br>(Gri<br>Scale<br>1:5<br>3DReid                                                   | ain w<br>d A,3<br><sup>Size</sup><br>A3                                 | alling Plan<br>& 4)<br>Date<br>14.07.08                              | Drawn  | Check |
| Title<br>Curi<br>(Gri<br>Scale<br>1:5<br>3DReid<br>36 North                                       | cain w<br>d A,3<br><sup>Size</sup><br>A3                                | alling Plan<br>& 4)<br>Date<br>14.07.08                              | Drawn  | Check |
| Title<br>Cur<br>(Gri<br>Scale<br>1:5<br>3DReid<br>36 Norti<br>Edinbur                             | ain w<br>d A,3<br><sup>Size</sup><br>A3                                 | alling Plan<br>& 4)<br>Date<br>14.07.08                              | Drawn  | Check |
| Title<br>Cur<br>(Gri<br>Scale<br>1:5<br>3DReid<br>36 Nort!<br>Edinbur<br>t : +44 (                | cain w<br>d A,3<br>Size<br>A3                                           | alling Plan<br>& 4)<br>Date<br>14.07.08<br>eet,<br>N<br>1040         | Drawn  | Check |
| Title<br>Curf<br>(Grid<br>Scale<br>1:5<br>3DReid<br>36 Nortl<br>Edinbur<br>t : +44 (<br>f : +44 ( | ain w<br>d A,3<br>Size<br>A3<br>Castle Sin<br>ph, EH2 3B<br>0)131 225 4 | alling Plan<br>& 4)<br>Date<br>14.07.08<br>eet,<br>N<br>1040<br>1747 | Drawn  | Check |

## Curtain walling Plan Detail (Grid A,2)

| Scale | Size | Date     | Drawn | Checked |
|-------|------|----------|-------|---------|
| 1:5   | A3   | 14.07.08 | SM    |         |

# Curtain walling Plan Detail (Grid D,E,F & G 1)

| Scale<br>1:5            | Size<br>A3 | Date<br>14.07.08 |  | Drawn<br>SM | Checked<br> |
|-------------------------|------------|------------------|--|-------------|-------------|
| 3DReid                  |            |                  |  |             |             |
| 36 North Castle Street, |            |                  |  |             |             |
| Edinburg                | gh, EH2 3B | N                |  |             |             |