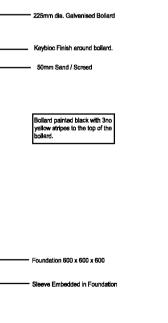

| Drawing No. Rev.<br>(92) 001 A |



Do not acale from this drawing. All dimensions to be or prior to construction and any discrepancies reported to Architect. Copyright reserved.

### ALC: CH

62

66

| Aldi Stores Ltd |      |    |    |   |         |   |     |         |   |    |  |
|-----------------|------|----|----|---|---------|---|-----|---------|---|----|--|
| Store size      | 900  | 11 | 25 |   | Special | X | AI  |         |   |    |  |
| Store Type      | a de | •  | ×1 |   | Split   |   | Гġ, | Special | X | Al |  |
| Loading Config. | End  | s  | *  | X | Roverse |   | A   |         |   |    |  |
| Handing         | Ξ    | R  | н  | X | Al      |   |     |         |   |    |  |



Maintain Existing Delivery Entrance



Construc

Status

Revisions

## Construction

<sup>Client</sup> Aldi Stores Ltd

Project Aldi 135-137 Ayr Road Prestwick

Title

## External Bollard Detail



# HINGE DETAIL 1:10 Copyright by 3DReid







Bolt Socket cast in

50 X 13mm MS. Plate hinge lug and brackets welded to frame & doors.

S.S.Washers be

















**FRONT ELEVATION 1:20** 



**REAR ELEVATION 1:20** 

LOCATION PLAN 1:200



Do not acaie from this drawing. All dimensions to be checked on alle prior to construction and any discrepancies reported to the Ambtent Complete mean and









BOLT DETAIL 1:10



5t

**SECTION B-E** 



| 3DReid<br>38 North Castle Street,<br>Edinburgh, EH2 3BN<br>1: +44 (0)131 225 4040<br>f: +44 (0)131 225 4747<br>v: http://www.3dreid.com<br>Betfast Bindegiven Editaburgh<br>Fattat Gis